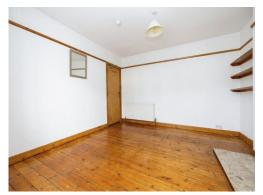

Kitchen Open Into Dining Area

10' 10" x 12' 2" ( 3.30m x 3.71m ) **Lounge/Bedroom Five** 

12' 2" x 12' 4" ( 3.71m x 3.76m )

**Bedroom One** 

12' 7" x 19' 1" ( 3.84m x 5.82m )

**Bedroom Two** 

11' 3" x 12' 2" ( 3.43m x 3.71m )

**Bedroom Three** 

11' 3" x 12' 4" ( 3.43m x 3.76m )

**Bedroom Four** 

8' x 8' (2.44m x 2.44m)

**Bathroom One** 

**Bathroom Two** 

Residential Sales & Lettings | Mortgage Services | Conveyancing | Surveyors | Land & New Homes