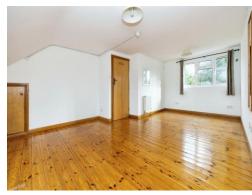

Kitchen Open Into Dining Area

10' 10" x 12' 2" ( 3.30m x 3.71m ) **Lounge/Bedroom Five** 

12' 2" x 12' 4" ( 3.71m x 3.76m )

**Bedroom One** 

12' 7" x 19' 1" ( 3.84m x 5.82m )

**Bedroom Two** 

11' 3" x 12' 2" ( 3.43m x 3.71m )

**Bedroom Three** 

11' 3" x 12' 4" ( 3.43m x 3.76m )

**Bedroom Four** 

8' x 8' (2.44m x 2.44m)

**Bathroom One** 

**Bathroom Two** 

Residential Sales & Lettings | Mortgage Services | Conveyancing | Surveyors | Land & New Homes