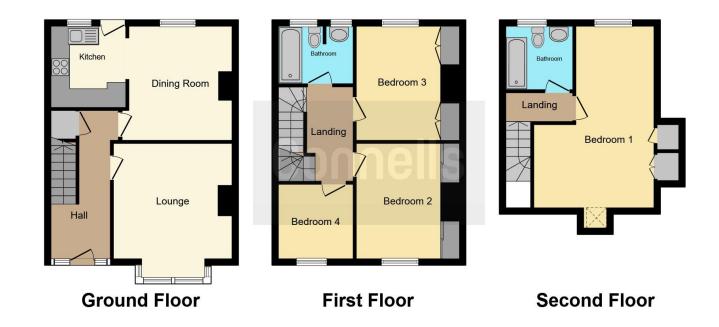

## **Property Description**

Connells are delighted to bring to market this 4/5 bedroom end of terrace property in the popular area of St Martins Road, Canterbury.

This property is currently being sold as no onward chain and has the opportunity to be a spacious family home, or an ideal investment property for landlords. The house is spread over 3 floors, downstairs offers a large living room/bedroom and a open plan kitchen/diner. On the first floor you will find 3 good sized bedrooms and a large bathroom. On the top floor is a large master bedroom with another bathroom.

Kitchen Open Into Dining Area

10' 10" x 12' 2" ( 3.30m x 3.71m ) **Lounge/Bedroom Five** 

12' 2" x 12' 4" ( 3.71m x 3.76m )

**Bedroom One** 

12' 7" x 19' 1" ( 3.84m x 5.82m )

**Bedroom Two** 

11' 3" x 12' 2" ( 3.43m x 3.71m )

**Bedroom Three** 

11' 3" x 12' 4" ( 3.43m x 3.76m )

**Bedroom Four** 

8' x 8' (2.44m x 2.44m)

**Bathroom One** 

**Bathroom Two** 

Residential Sales & Lettings | Mortgage Services | Conveyancing | Surveyors | Land & New Homes

This floor plan is for illustrative purposes only. It is not drawn to scale. Any measurements, floor areas (including any total floor area), openings and orientation are approximate. No details are guaranteed, they cannot be relied upon for any purpose and they do not form part of any agreement. No liability is taken for any error, omission or misstatement. A party must rely upon its own inspection(s). Powered by www.focalagent.com