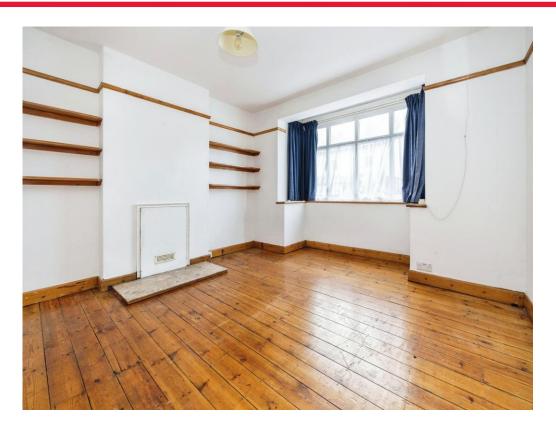

Kitchen Open Into Dining Area

10' 10" x 12' 2" ( 3.30m x 3.71m ) **Lounge/Bedroom Five** 

12' 2" x 12' 4" ( 3.71m x 3.76m )

**Bedroom One** 

12' 7" x 19' 1" ( 3.84m x 5.82m )

**Bedroom Two** 

11' 3" x 12' 2" ( 3.43m x 3.71m )

**Bedroom Three** 

11' 3" x 12' 4" ( 3.43m x 3.76m )

**Bedroom Four** 

8' x 8' (2.44m x 2.44m)

**Bathroom One** 

**Bathroom Two** 

Residential Sales & Lettings | Mortgage Services | Conveyancing | Surveyors | Land & New Homes