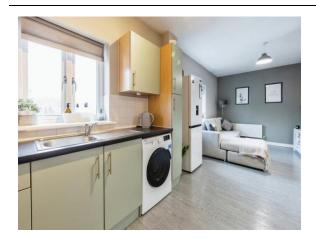

The modern kitchen is fitted with integrated appliances, including a fridge-freezer, oven, hob. Ample countertop space and storage ensure that cooking is both practical and enjoyable.

The generously sized bedroom offers a peaceful retreat. The layout allows for a king-size bed and additional furniture, creating a cozy and functional living space.

#### **Kitchen**

7' 2" x 9' 5" ( 2.18m x 2.87m )