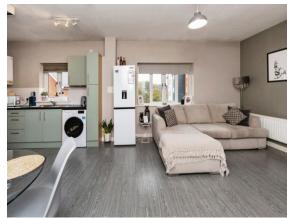

The appartment boasts a light and airy open-plan living space, featuring windows that flood the room with natural light. The contemporary design provides a warm and inviting ambiance, perfect for relaxing or entertaining.

The modern kitchen is fitted with integrated appliances, including a fridge-freezer, oven, hob. Ample countertop space and storage ensure that cooking is both practical and enjoyable.

The generously sized bedroom offers a peaceful retreat. The layout allows for a king-size bed and additional furniture, creating a cozy and functional living space.