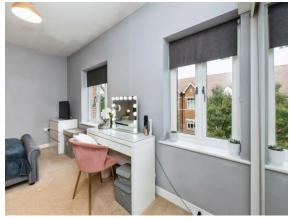

The modern kitchen is fitted with integrated appliances, including a fridge-freezer, oven, hob. Ample countertop space and storage ensure that cooking is both practical and enjoyable.

The generously sized bedroom offers a peaceful retreat. The layout allows for a king-size bed and additional furniture, creating a cozy and functional living space.