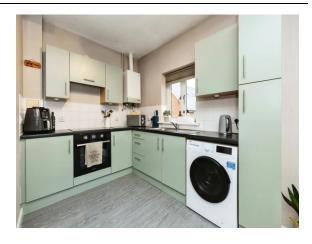

The modern kitchen is fitted with integrated appliances, including a fridge-freezer, oven, hob. Ample countertop space and storage ensure that cooking is both practical and enjoyable.

The generously sized bedroom offers a peaceful retreat. The layout allows for a king-size bed and additional furniture, creating a cozy and functional living space.