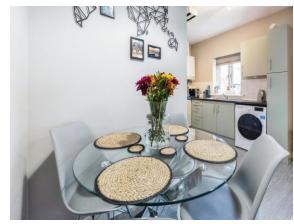

The modern kitchen is fitted with integrated appliances, including a fridge-freezer, oven, hob. Ample countertop space and storage ensure that cooking is both practical and enjoyable.

The generously sized bedroom offers a peaceful retreat. The layout allows for a king-size bed and additional furniture, creating a cozy and functional living space.