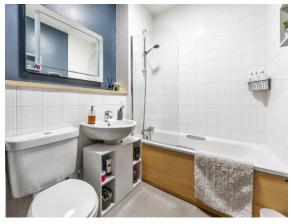

75 Westwood Drive, CANTERBURY, Kent, England, CT2 7WY

Date: 11 November 2024 Property Ref and Version: CBY405729 - 0001

The bathroom is elegantly designed with contemporary fixtures and fittings. It features a shower over the bath, a stylish vanity unit, providing a perfect space for relaxation.

#### **Bathroom**

6' 5" x 7' 3" ( 1.96m x 2.21m )

75 Westwood Drive, CANTERBURY, Kent, England, CT2 7WY

Date: 11 November 2024 Property Ref and Version: CBY405729 - 0001