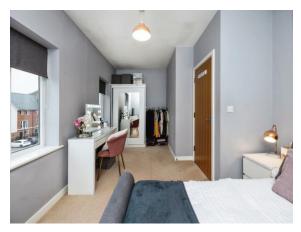

The modern kitchen is fitted with integrated appliances, including a fridge-freezer, oven, hob. Ample countertop space and storage ensure that cooking is both practical and enjoyable.

The generously sized bedroom offers a peaceful retreat. The layout allows for a king-size bed and additional furniture, creating a cozy and functional living space.

#### **Bedroom**

17' 6" x 10' 8" ( 5.33m x 3.25m )