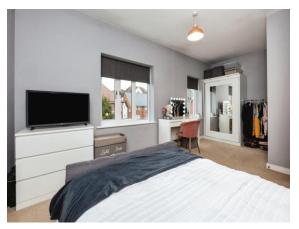

The modern kitchen is fitted with integrated appliances, including a fridge-freezer, oven, hob. Ample countertop space and storage ensure that cooking is both practical and enjoyable.

The generously sized bedroom offers a peaceful retreat. The layout allows for a king-size bed and additional furniture, creating a cozy and functional living space.

#### **Bedroom**

17' 6" x 10' 8" ( 5.33m x 3.25m )