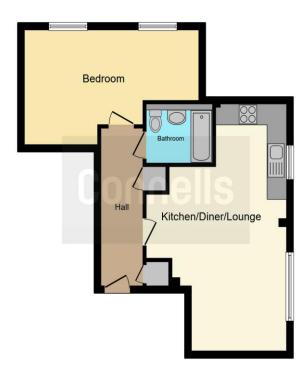

#### **Entrance Hall**

16' 9" x 3' 5" ( 5.11m x 1.04m )

#### Lounge

16' 5" x 11' 2" ( 5.00m x 3.40m )

#### **Kitchen**

7' 2" x 9' 5" ( 2.18m x 2.87m )

#### **Bedroom**

17' 6" x 10' 8" ( 5.33m x 3.25m )

#### **Bathroom**

6' 5" x 7' 3" ( 1.96m x 2.21m )

75 Westwood Drive, CANTERBURY, Kent, England, CT2 7WY

Date: 11 November 2024 Property Ref and Version: CBY405729 - 0001

#### O Floor Plan

This floor plan is for illustrative purposes only. It is not drawn to scale. Any measurements, floor areas (including any total floor area), openings and orientation are approximate. No details are guaranteed, they cannot be relied upon for any purpose and they do not form part of any agreement. No liability is taken for any error, omission or misstatement. A party must rely upon its own inspection(s). Powered by www.focalagent.com