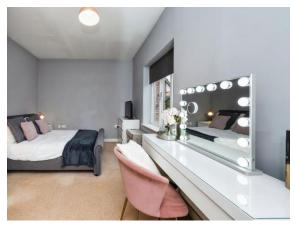

The modern kitchen is fitted with integrated appliances, including a fridge-freezer, oven, hob. Ample countertop space and storage ensure that cooking is both practical and enjoyable.

The generously sized bedroom offers a peaceful retreat. The layout allows for a king-size bed and additional furniture, creating a cozy and functional living space.