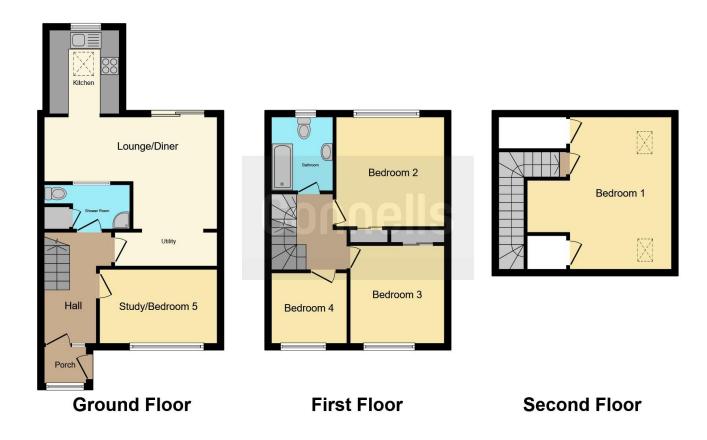

# **Property Description**

Connells are delighted to bring to the sales market this 4 to 5 bedroom house, situated in the popular Hales Place area in Canterbury. This property has been recently redecorated, new carpet to ground floor and stairs. This spacious property is set over three floors; the Ground Floor comprises a spacious living room, modern kitchen, a 2nd reception room/bedroom and shower room. The first floor has 3 bedrooms and a large family bathroom, and the top floor has one bedroom. There is also a good sized rear garden, parking available on road and garage en bloc.

#### Lounge

15' 7" x 9' 5" ( 4.75m x 2.87m )

#### **Dining Area**

8' 5" x 6' 9" ( 2.57m x 2.06m )

# Reception Room/Bedroom 5

12' 1" x 7' 8" ( 3.68m x 2.34m )

## Kitchen

7' 1" x 8' 8" ( 2.16m x 2.64m )

### **Bedroom One (Second Floor)**

11' 4" x 11' 1" ( 3.45m x 3.38m )

## First Floor:

### Bedroom Two

11' 1" x 9' 9" ( 3.38m x 2.97m )

#### **Bedroom Three**

7' 11" x 8' 8" ( 2.41m x 2.64m )

### **Bedroom Four**

11' x 11' 4" ( 3.35m x 3.45m )

#### **Bathroom**

7' 3" x 7' 7" ( 2.21m x 2.31m )

Residential Sales & Lettings | Mortgage Services | Conveyancing | Surveyors | Land & New Homes

This floor plan is for illustrative purposes only. It is not drawn to scale. Any measurements, floor areas (including any total floor area), openings and orientation are approximate. No details are guaranteed, they cannot be relied upon for any purpose and they do not form part of any agreement. No liability is taken for any error, omission or misstatement. A party must rely upon its own inspection(s). Powered by www.focalagent.com