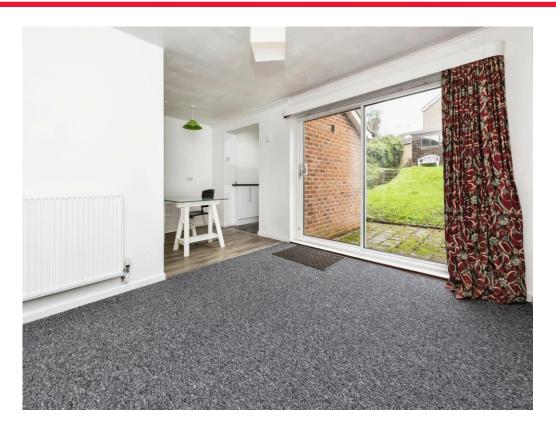

#### Lounge

15' 7" x 9' 5" ( 4.75m x 2.87m )

#### **Dining Area**

8' 5" x 6' 9" ( 2.57m x 2.06m )