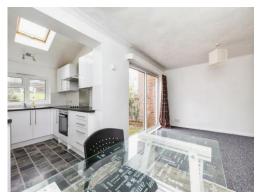

#### **Dining Area**

8' 5" x 6' 9" ( 2.57m x 2.06m )

## Kitchen

7' 1" x 8' 8" ( 2.16m x 2.64m )