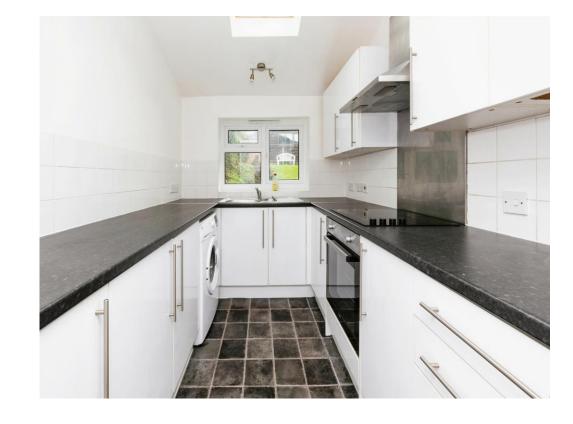

und Floor comprises a spacious living room, modern kitchen, a 2nd reception room/bedroom and shower room. The first floor has 3 bedrooms and a large family bathroom, and the top floor has one bedroom. There is also a good sized rear garden, parking available on road and garage en bloc.

#### Lounge

15' 7" x 9' 5" ( 4.75m x 2.87m )

#### **Dining Area**

8' 5" x 6' 9" ( 2.57m x 2.06m )

# Reception Room/Bedroom 5

12' 1" x 7' 8" ( 3.68m x 2.34m )

## Kitchen

7' 1" x 8' 8" ( 2.16m x 2.64m )

### **Bedroom One (Second Floor)**

11' 4" x 11' 1" ( 3.45m x 3.38m )

## First Floor:

### Bedroom Two

11' 1" x 9' 9" ( 3.38m x 2.97m )

#### **Bedroom Three**

7' 11" x 8' 8" ( 2.41m x 2.64m )

### **Bedroom Four**

11' x 11' 4" ( 3.35m x 3.45m )

#### **Bathroom**

7' 3" x 7' 7" ( 2.21m x 2.31m )

















Residential Sales & Lettings | Mortgage Services | Conveyancing | Surveyors | Land & New Homes



This floor plan is for illustrative purposes only. It is not drawn to scale. Any measurements, floor areas (including any total floor area), openings and orientation are approximate. No details are guaranteed, they cannot be relied upon for any purpose and they do not form part of any agreement. No liability is taken for any error, omission or misstatement. A party must rely upon its own inspection(s). Powered by www.focalagent.com

To view this property please contact Connells on

T 01227 764 720 E canterbury@connells.co.uk

29-30 Watling Street
CANTERBURY CT1 2UD
EPC Rating: C

view this property online connells.co.uk/Property/CBY406183







1. MONEY LAUNDERING REGULATIONS