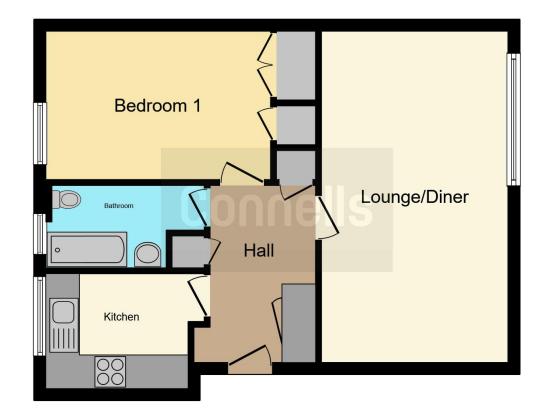

# **Property Description**

Connells are delighted to bring to market this 1 bed flat located in Tennyson Avenue, Canterbury. Situated close to local amenities and transport services, this one bedroom first floor apartment is set within a popular residential location on the edge of Canterbury. The property would make an ideal first time buy or investment opportunity comprising a spacious lounge area with views to the front, kitchen, bathroom and double bedroom.

#### Entrance

8' 2" x 6' 2" ( 2.49m x 1.88m ) Lounge 17' 5" x 10' 8" ( 5.31m x 3.25m ) Kitchen 6' 7" x 8' 8" ( 2.01m x 2.64m ) Bedroom One 9' 6" x 13' 6" ( 2.90m x 4.11m ) Bathroom 4' 5" x 9' 4" ( 1.35m x 2.84m )