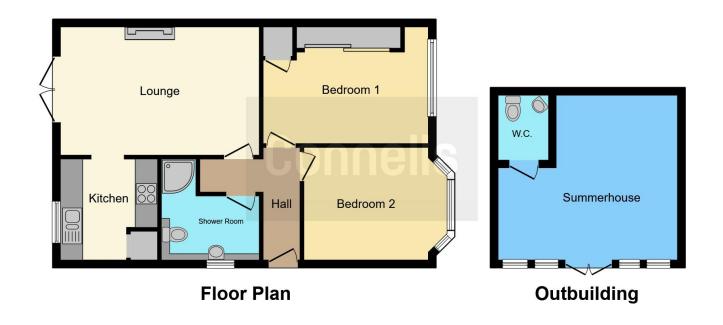

## Lounge

17' 8" x 11' 3" ( 5.38m x 3.43m )

### Kitchen

8' 11" x 8' 10" ( 2.72m x 2.69m )

#### **Bedroom One**

10' 10" x 9' 11" ( 3.30m x 3.02m )

### **Bedroom Two**

14' 9" x 8' 3" ( 4.50m x 2.51m )

#### **Summer House**

15' 8" x 11' 8" ( 4.78m x 3.56m )

This floor plan is for illustrative purposes only. It is not drawn to scale. Any measurements, floor areas (including any total floor area), openings and orientation are approximate. No details are guaranteed, they cannot be relied upon for any purpose and they do not form part of any agreement. No liability is taken for any error, omission or misstatement. A party must rely upon its own inspection(s). Powered by www.focalagent.com