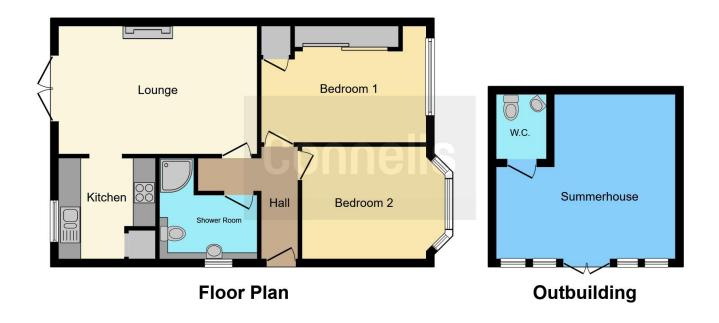

### Lounge

17' 8" x 11' 3" ( 5.38m x 3.43m )

# Kitchen

8' 11" x 8' 10" ( 2.72m x 2.69m )

#### **Bedroom One**

10' 10" x 9' 11" ( 3.30m x 3.02m )

## **Bedroom Two**

14' 9" x 8' 3" ( 4.50m x 2.51m )

### **Summer House**

15' 8" x 11' 8" ( 4.78m x 3.56m )

This floor plan is for illustrative purposes only. It is not drawn to scale. Any measurements, floor areas (including any total floor area), openings and orientation are approximate. No details are guaranteed, they cannot be relied upon for any purpose and they do not form part of any agreement. No liability is taken for any error, omission or misstatement. A party must rely upon its own inspection(s). Powered by www.focalagent.com