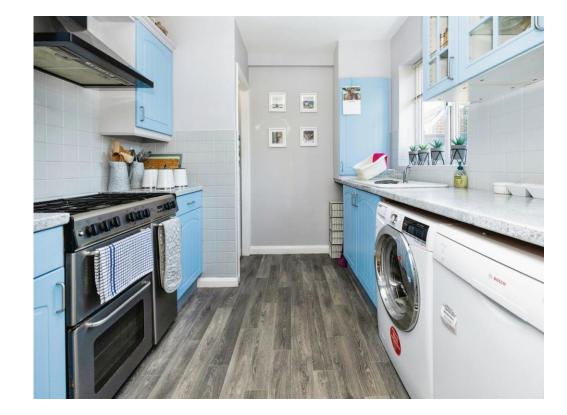

The bungalow boasts two generously sized bedrooms, each thoughtfully designed to provide tranquillity and comfort.

The modern bathroom is fitted with chic fixtures and is very spacious.

The kitchen is well-equipped with ample storage and access to the rear garden.

## Lounge 17' 8" x 11' 3" ( 5.38m x 3.43m ) Kitchen 8' 11" x 8' 10" ( 2.72m x 2.69m ) Bedroom One 10' 10" x 9' 11" ( 3.30m x 3.02m ) Bedroom Two 14' 9" x 8' 3" ( 4.50m x 2.51m ) Summer House

15' 8" x 11' 8" ( 4.78m x 3.56m )