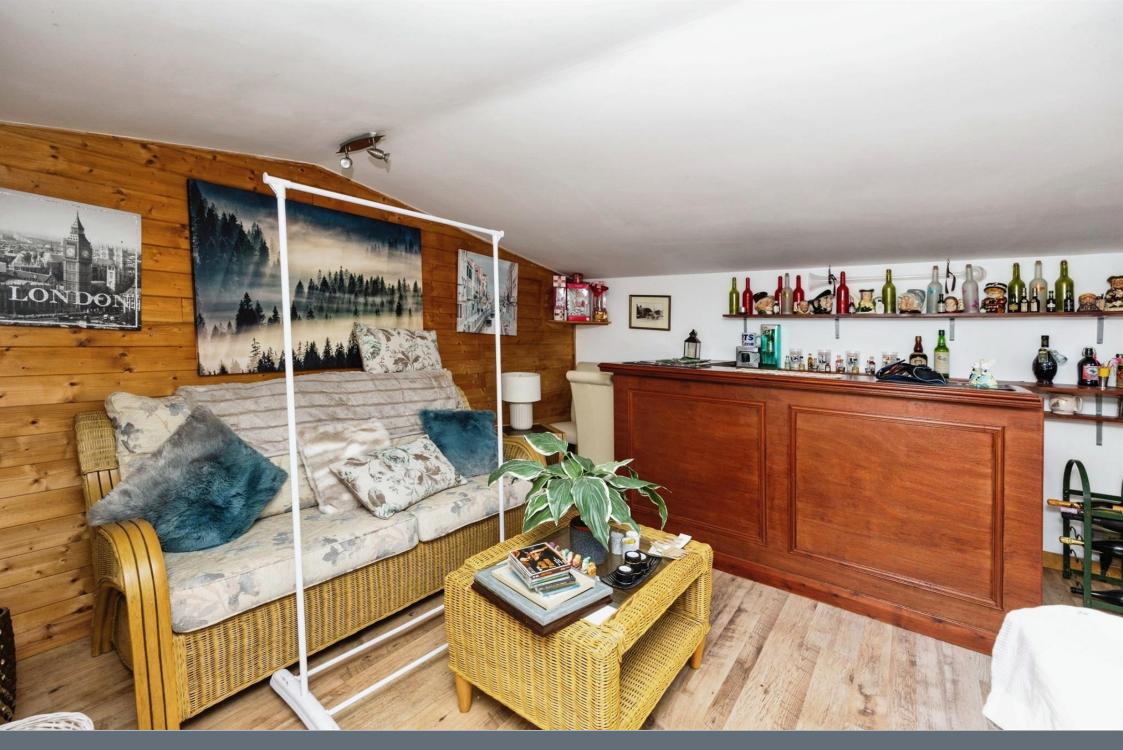

## Lounge 17' 8" x 11' 3" ( 5.38m x 3.43m ) Kitchen 8' 11" x 8' 10" ( 2.72m x 2.69m ) Bedroom One 10' 10" x 9' 11" ( 3.30m x 3.02m ) Bedroom Two 14' 9" x 8' 3" ( 4.50m x 2.51m ) Summer House

15' 8" x 11' 8" ( 4.78m x 3.56m )