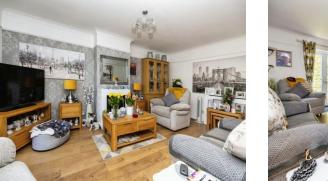

The bungalow boasts two generously sized bedrooms, each thoughtfully designed to provide tranquillity and comfort.

The modern bathroom is fitted with chic fixtures and is very spacious.

The kitchen is well-equipped with ample storage and access to the rear garden.

## Lounge 17' 8" x 11' 3" ( 5.38m x 3.43m ) Kitchen 8' 11" x 8' 10" ( 2.72m x 2.69m ) Bedroom One 10' 10" x 9' 11" ( 3.30m x 3.02m ) Bedroom Two 14' 9" x 8' 3" ( 4.50m x 2.51m ) Summer House

15' 8" x 11' 8" ( 4.78m x 3.56m )