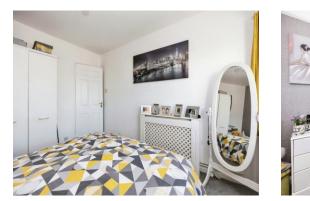

The bungalow boasts two generously sized bedrooms, each thoughtfully designed to provide tranquillity and comfort.

The modern bathroom is fitted with chic fixtures and is very spacious.

The kitchen is well-equipped with ample storage and access to the rear garden.

## Lounge 17' 8" x 11' 3" ( 5.38m x 3.43m ) Kitchen 8' 11" x 8' 10" ( 2.72m x 2.69m ) Bedroom One 10' 10" x 9' 11" ( 3.30m x 3.02m ) Bedroom Two 14' 9" x 8' 3" ( 4.50m x 2.51m ) Summer House

15' 8" x 11' 8" ( 4.78m x 3.56m )