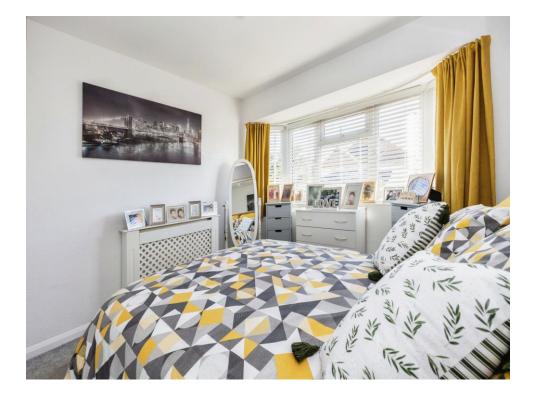

The bungalow boasts two generously sized bedrooms, each thoughtfully designed to provide tranquillity and comfort.

The modern bathroom is fitted with chic fixtures and is very spacious.

The kitchen is well-equipped with ample storage and access to the rear garden.

## Lounge 17' 8" x 11' 3" ( 5.38m x 3.43m ) Kitchen 8' 11" x 8' 10" ( 2.72m x 2.69m ) Bedroom One 10' 10" x 9' 11" ( 3.30m x 3.02m ) Bedroom Two 14' 9" x 8' 3" ( 4.50m x 2.51m ) Summer House

15' 8" x 11' 8" ( 4.78m x 3.56m )