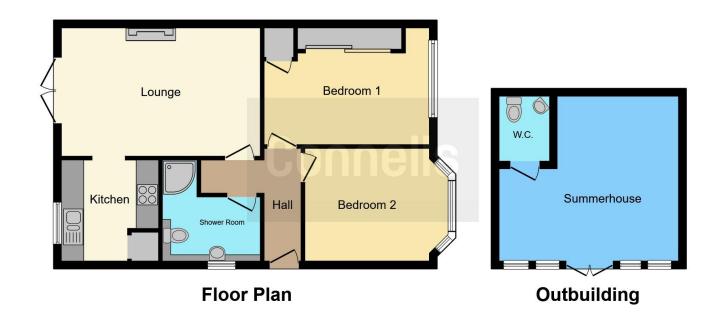

## Lounge 17' 8" x 11' 3" ( 5.38m x 3.43m ) Kitchen 8' 11" x 8' 10" ( 2.72m x 2.69m ) Bedroom One 10' 10" x 9' 11" ( 3.30m x 3.02m ) Bedroom Two 14' 9" x 8' 3" ( 4.50m x 2.51m ) Summer House

15' 8" x 11' 8" ( 4.78m x 3.56m )

Residential Sales & Lettings | Mortgage Services | Conveyancing | Surveyors | Land & New Homes

This floor plan is for illustrative purposes only. It is not drawn to scale. Any measurements, floor areas (including any total floor area), openings and orientation are approximate. No details are guaranteed, they cannot be relied upon for any purpose and they do not form part of any agreement. No liability is taken for any error, omission or misstatement. A party must rely upon its own inspection(s). Powered by www.focalagent.com