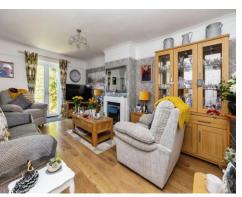

The bungalow boasts two generously sized bedrooms, each thoughtfully designed to provide tranquillity and comfort.

The modern bathroom is fitted with chic fixtures and is very spacious.

The kitchen is well-equipped with ample storage and access to the rear garden.

## Lounge 17' 8" x 11' 3" ( 5.38m x 3.43m ) Kitchen 8' 11" x 8' 10" ( 2.72m x 2.69m ) Bedroom One 10' 10" x 9' 11" ( 3.30m x 3.02m ) Bedroom Two 14' 9" x 8' 3" ( 4.50m x 2.51m ) Summer House

15' 8" x 11' 8" ( 4.78m x 3.56m )