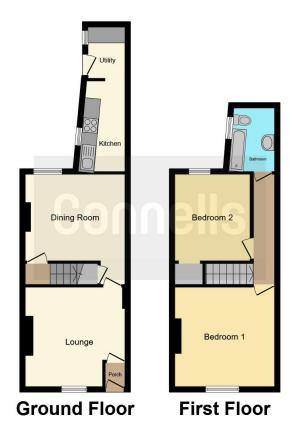

## Lounge

12' 5" x 12' 4" ( 3.78m x 3.76m )

# **Dining Room**

13' 1" x 10' 10" ( 3.99m x 3.30m )

### Kitchen

11' 4" x 5' 5" ( 3.45m x 1.65m )

## Utility

6' 4" x 4' 10" ( 1.93m x 1.47m )

#### **Bedroom One**

13' x 11' 3" ( 3.96m x 3.43m )

## **Bedroom Two**

9' 11" x 10' 6" ( 3.02m x 3.20m )

#### Bathroom

Roll top bath, WC and wash hand basin

Residential Sales & Lettings | Mortgage Services | Conveyancing | Surveyors | Land & New Homes

This floor plan is for illustrative purposes only. It is not drawn to scale. Any measurements, floor areas (including any total floor area), openings and orientation are approximate. No details are guaranteed, they cannot be relied upon for any purpose and they do not form part of any agreement. No liability is taken for any error, omission or misstatement. A party must rely upon its own inspection(s). Powered by www.focalagent.com