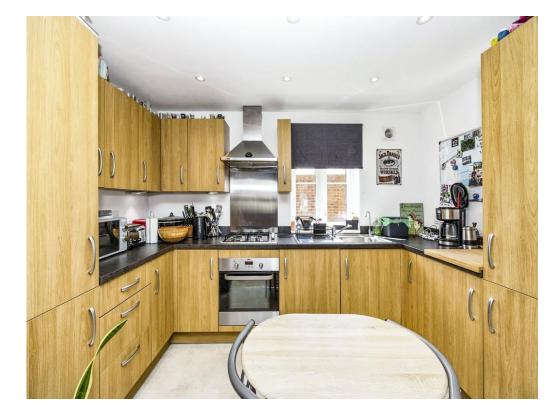

Lounge 11' 3" x 13' 9" ( 3.43m x 4.19m ) Kitchen 6' 7" x 11' 4" ( 2.01m x 3.45m ) Bedroom One 10' 5" x 11' 7" ( 3.17m x 3.53m ) Bedroom Two 10' x 6' 6" ( 3.05m x 1.98m )

To view this property please contact Connells on