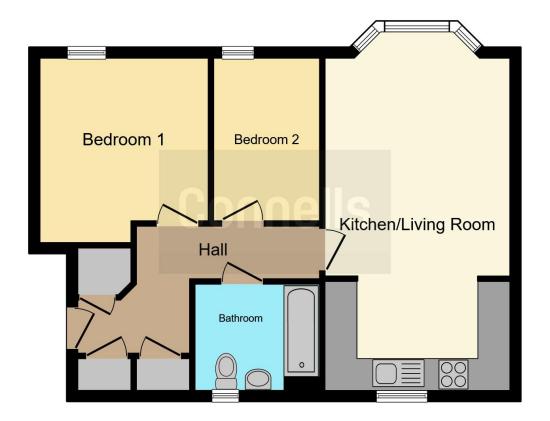

### **Property Description**

This ground floor two bedroom apartment is located in the popular area of Aylesham. Externally, the property benefits from one allocated parking space and is close to local park and amenities

Lounge 11' 3" x 13' 9" ( 3.43m x 4.19m ) Kitchen 6' 7" x 11' 4" ( 2.01m x 3.45m ) Bedroom One 10' 5" x 11' 7" ( 3.17m x 3.53m ) Bedroom Two 10' x 6' 6" ( 3.05m x 1.98m )

To view this property please contact Connells on