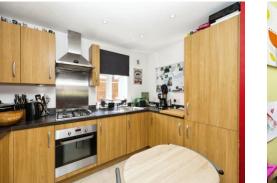

### **Property Description**

This ground floor two bedroom apartment is located in the popular area of Aylesham. Externally, the property benefits from one allocated parking space and is close to local park and amenities

Lounge 11' 3" x 13' 9" ( 3.43m x 4.19m ) Kitchen 6' 7" x 11' 4" ( 2.01m x 3.45m ) Bedroom One 10' 5" x 11' 7" ( 3.17m x 3.53m ) Bedroom Two 10' x 6' 6" ( 3.05m x 1.98m )

To view this property please contact Connells on