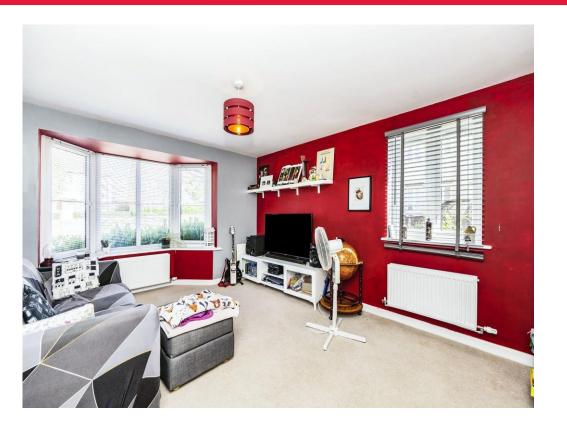

Lounge 11' 3" x 13' 9" ( 3.43m x 4.19m ) Kitchen 6' 7" x 11' 4" ( 2.01m x 3.45m ) Bedroom One 10' 5" x 11' 7" ( 3.17m x 3.53m ) Bedroom Two 10' x 6' 6" ( 3.05m x 1.98m )

To view this property please contact Connells on