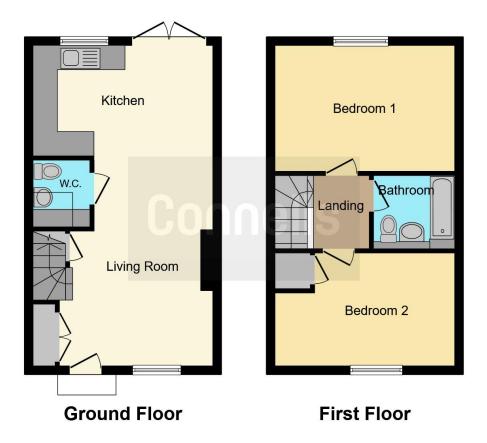

## **Property Description**

A spacious 2 bedroom mid terrace home located on a brand new development in the village of Staple, Canterbury!

The 856 Sq.Ft new home comes with private parking, fully integrated oven, hob and fridge/freezer in the kitchen, and turfed rear gardens.

Plots 6 & 9 boast 2 double bedrooms, family bathroom, downstairs cloakroom, with a large open plan kitchen/living space for all the family!

Don't miss out - call us today to book your viewing!

There is no rent or interest to pay on the remaining share.

Disclaimer

All the information has been provided by the developer and is subject to change. Please note that all interior and exterior images are taken from a similar home and are indicative only.

This floorplan is for illustrative purposes only and is not drawn to scale. Measurements, floor-areas, openings and orientations are approximate. They should not be relied upon for any purpose and do not form any part of an agreement. No liability is taken for any error or mis-statement. All parties must rely on their own inspections.