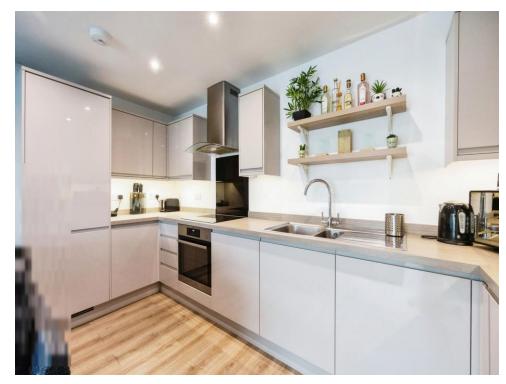

## **Property Description**

SHEARED OWNERSHIP Price is for 50% share.

Marlowe Place offers a stylish and contemporary 2 bedroom apartment that embodies modern living. Located in a vibrant neighbourhood, this residence features an open-plan living area with balcony, large windows allowing natural light to fill the space, highlighting the sleek design and high-quality finishes throughout. The well-appointed kitchen is equipped with modern appliances and ample storage, perfect for both casual dining and entertaining. Both bedrooms are generously sized with access to a second balcony. The apartment also benefits from a family bathroom with shower over the bath. Residents can enjoy allocated parking and use of a lift. With close proximity to local shops, cafes, and transportation links, Marlowe Place offers an ideal home for professionals and families alike, providing the perfect blend of comfort and convenience in a sought-after area. Price is for 50% share.

#### Longe/Diner?kitchen

16' 4" x 21' 10" ( 4.98m x 6.65m ) Integrated washing machine, dryer, fridge freezer and dishwasher.

Bedroom One 15' x 9'9" (4.57m x 2.97m) Bedroom Two 11' 2" x 9' 1" (3.40m x 2.77m) Bathroom Shower over bath, hand wash basin, WC and extractor fan.