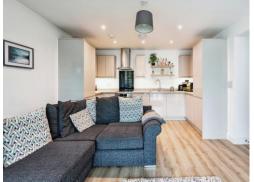

## **Property Description**

SHEARED OWNERSHIP Price is for 50% share.

Marlowe Place offers a stylish and contemporary 2 bedroom apartment that embodies modern living. Located in a vibrant neighbourhood, this residence features an open-plan living area with balcony, large windows allowing natural light to fill the space, highlighting the sleek design and high-quality finishes throughout. The well-appointed kitchen is equipped with modern appliances and ample storage, perfect for both casual dining and entertaining. Both bedrooms are generously sized with access to a second balcony. The apartment also benefits from a family bathroom with shower over the bath. Residents can enjoy allocated parking and use of a lift. With close proximity to local shops, cafes, and transportation links, Marlowe Place offers an ideal home for professionals and families alike, providing the perfect blend of comfort and convenience in a sought-after area. Price is for 50% share.

#### Longe/Diner?kitchen

16' 4" x 21' 10" ( 4.98m x 6.65m ) Integrated washing machine, dryer, fridge freezer and dishwasher.

Bedroom One 15' x 9'9" (4.57m x 2.97m) Bedroom Two 11' 2" x 9' 1" (3.40m x 2.77m) Bathroom Shower over bath, hand wash basin, WC and extractor fan.