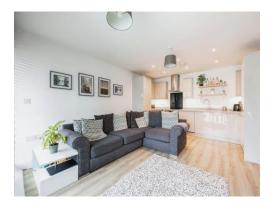

## **Property Description**

SHEARED OWNERSHIP Price is for 50% share.

Marlowe Place offers a stylish and contemporary 2 bedroom apartment that embodies modern living. Located in a vibrant neighbourhood, this residence features an open-plan living area with balcony, large windows allowing natural light to fill the space, highlighting the sleek design and high-quality finishes throughout. The well-appointed kitchen is equipped with modern appliances and ample storage, perfect for both casual dining and entertaining. Both bedrooms are generously sized with access to a second balcony. The apartment also benefits from a family bathroom with shower over the bath. Residents can enjoy allocated parking and use of a lift. With close proximity to local shops, cafes, and transportation links, Marlowe Place offers an ideal home for professionals and families alike, providing the perfect blend of comfort and convenience in a sought-after area. Price is for 50% share.

#### Longe/Diner?kitchen

16' 4" x 21' 10" ( 4.98m x 6.65m ) Integrated washing machine, dryer, fridge freezer and dishwasher.

Bedroom One 15' x 9'9" (4.57m x 2.97m) Bedroom Two 11' 2" x 9' 1" (3.40m x 2.77m) Bathroom Shower over bath, hand wash basin, WC and extractor fan.