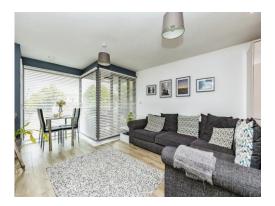

## **Property Description**

SHEARED OWNERSHIP Price is for 50% share.

Marlowe Place offers a stylish and contemporary 2 bedroom apartment that embodies modern living. Located in a vibrant neighbourhood, this residence features an open-plan living area with balcony, large windows allowing natural light to fill the space, highlighting the sleek design and high-quality finishes throughout. The well-appointed kitchen is equipped with modern appliances and ample storage, perfect for both casual dining and entertaining. Both bedrooms are generously sized with access to a second balcony. The apartment also benefits from a family bathroom with shower over the bath. Residents can enjoy allocated parking and use of a lift. With close proximity to local shops, cafes, and transportation links, Marlowe Place offers an ideal home for professionals and families alike, providing the perfect blend of comfort and convenience in a sought-after area. Price is for 50% share.

#### Longe/Diner?kitchen

16' 4" x 21' 10" ( 4.98m x 6.65m ) Integrated washing machine, dryer, fridge freezer and dishwasher.

Bedroom One 15' x 9'9" (4.57m x 2.97m) Bedroom Two 11' 2" x 9' 1" (3.40m x 2.77m) Bathroom Shower over bath, hand wash basin, WC and extractor fan.