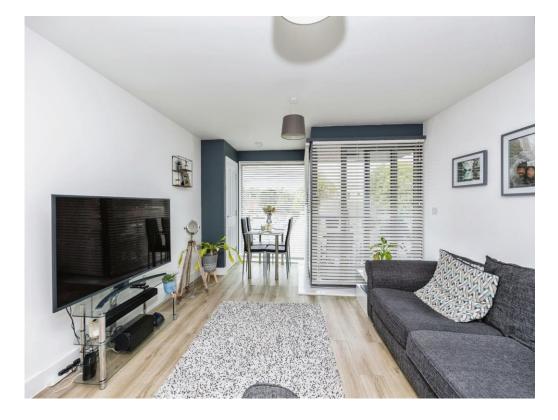

## **Property Description**

SHEARED OWNERSHIP Price is for 50% share.

Marlowe Place offers a stylish and contemporary 2 bedroom apartment that embodies modern living. Located in a vibrant neighbourhood, this residence features an open-plan living area with balcony, large windows allowing natural light to fill the space, highlighting the sleek design and high-quality finishes throughout. The well-appointed kitchen is equipped with modern appliances and ample storage, perfect for both casual dining and entertaining. Both bedrooms are generously sized with access to a second balcony. The apartment also benefits from a family bathroom with shower over the bath. Residents can enjoy allocated parking and use of a lift. With close proximity to local shops, cafes, and transportation links, Marlowe Place offers an ideal home for professionals and families alike, providing the perfect blend of comfort and convenience in a sought-after area. Price is for 50% share.

#### Longe/Diner?kitchen

16' 4" x 21' 10" ( 4.98m x 6.65m ) Integrated washing machine, dryer, fridge freezer and dishwasher.

Bedroom One 15' x 9'9" (4.57m x 2.97m) Bedroom Two 11' 2" x 9' 1" (3.40m x 2.77m) Bathroom Shower over bath, hand wash basin, WC and extractor fan.