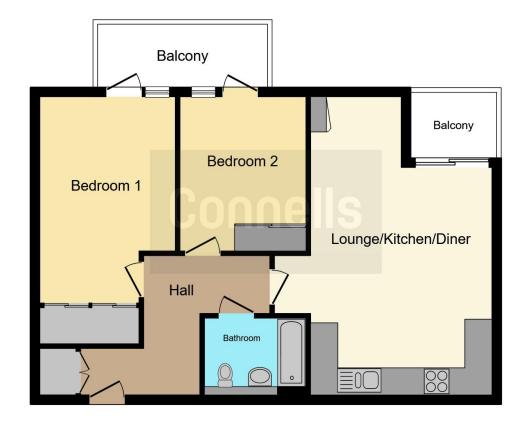

## **Property Description**

SHEARED OWNERSHIP Price is for 50% share.

Marlowe Place offers a stylish and contemporary 2 bedroom apartment that embodies modern living. Located in a vibrant neighbourhood, this residence features an open-plan living area with balcony, large windows allowing natural light to fill the space, highlighting the sleek design and high-quality finishes throughout. The well-appointed kitchen is equipped with modern appliances and ample storage, perfect for both casual dining and entertaining. Both bedrooms are generously sized with access to a second balcony. The apartment also benefits from a family bathroom with shower over the bath. Residents can enjoy allocated parking and use of a lift. With close proximity to local shops, cafes, and transportation links, Marlowe Place offers an ideal home for professionals and families alike, providing the perfect blend of comfort and convenience in a sought-after area. Price is for 50% share.

#### Longe/Diner?kitchen

16' 4" x 21' 10" ( 4.98m x 6.65m ) Integrated washing machine, dryer, fridge freezer and dishwasher.

Bedroom One 15' x 9'9" (4.57m x 2.97m) Bedroom Two 11' 2" x 9' 1" (3.40m x 2.77m) Bathroom Shower over bath, hand wash basin, WC and extractor fan.