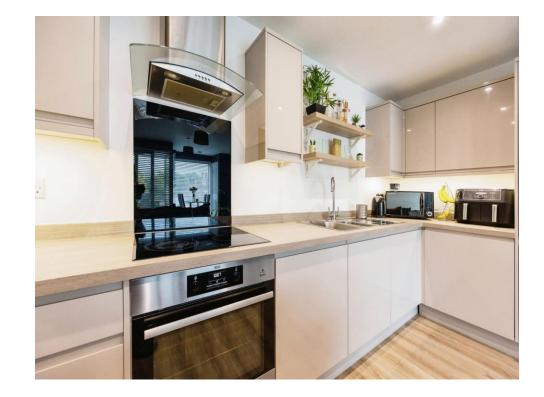

## **Property Description**

SHEARED OWNERSHIP Price is for 50% share.

Marlowe Place offers a stylish and contemporary 2 bedroom apartment that embodies modern living. Located in a vibrant neighbourhood, this residence features an open-plan living area with balcony, large windows allowing natural light to fill the space, highlighting the sleek design and high-quality finishes throughout. The well-appointed kitchen is equipped with modern appliances and ample storage, perfect for both casual dining and entertaining. Both bedrooms are generously sized with access to a second balcony. The apartment also benefits from a family bathroom with shower over the bath. Residents can enjoy allocated parking and use of a lift. With close proximity to local shops, cafes, and transportation links, Marlowe Place offers an ideal home for professionals and families alike, providing the perfect blend of comfort and convenience in a sought-after area. Price is for 50% share.

#### Longe/Diner?kitchen

16' 4" x 21' 10" ( 4.98m x 6.65m ) Integrated washing machine, dryer, fridge freezer and dishwasher.

Bedroom One 15' x 9'9" (4.57m x 2.97m) Bedroom Two 11' 2" x 9' 1" (3.40m x 2.77m) Bathroom Shower over bath, hand wash basin, WC and extractor fan.