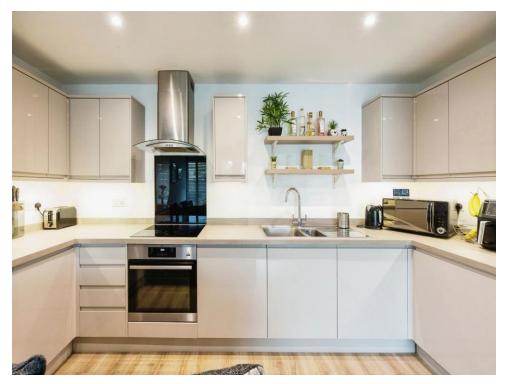

## **Property Description**

SHEARED OWNERSHIP Price is for 50% share.

Marlowe Place offers a stylish and contemporary 2 bedroom apartment that embodies modern living. Located in a vibrant neighbourhood, this residence features an open-plan living area with balcony, large windows allowing natural light to fill the space, highlighting the sleek design and high-quality finishes throughout. The well-appointed kitchen is equipped with modern appliances and ample storage, perfect for both casual dining and entertaining. Both bedrooms are generously sized with access to a second balcony. The apartment also benefits from a family bathroom with shower over the bath. Residents can enjoy allocated parking and use of a lift. With close proximity to local shops, cafes, and transportation links, Marlowe Place offers an ideal home for professionals and families alike, providing the perfect blend of comfort and convenience in a sought-after area. Price is for 50% share.

#### Longe/Diner?kitchen

16' 4" x 21' 10" ( 4.98m x 6.65m ) Integrated washing machine, dryer, fridge freezer and dishwasher.

Bedroom One 15' x 9'9" (4.57m x 2.97m) Bedroom Two 11' 2" x 9' 1" (3.40m x 2.77m) Bathroom Shower over bath, hand wash basin, WC and extractor fan.