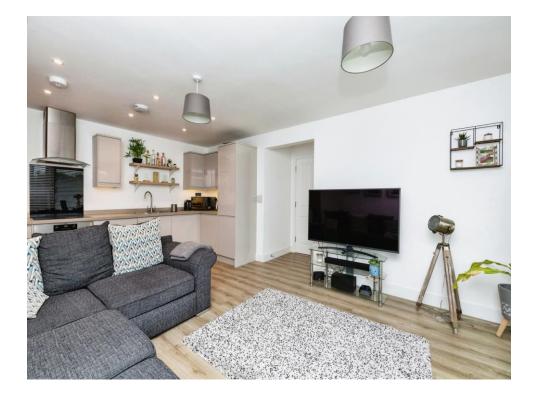

## **Property Description**

SHEARED OWNERSHIP Price is for 50% share.

Marlowe Place offers a stylish and contemporary 2 bedroom apartment that embodies modern living. Located in a vibrant neighbourhood, this residence features an open-plan living area with balcony, large windows allowing natural light to fill the space, highlighting the sleek design and high-quality finishes throughout. The well-appointed kitchen is equipped with modern appliances and ample storage, perfect for both casual dining and entertaining. Both bedrooms are generously sized with access to a second balcony. The apartment also benefits from a family bathroom with shower over the bath. Residents can enjoy allocated parking and use of a lift. With close proximity to local shops, cafes, and transportation links, Marlowe Place offers an ideal home for professionals and families alike, providing the perfect blend of comfort and convenience in a sought-after area. Price is for 50% share.

#### Longe/Diner?kitchen

16' 4" x 21' 10" ( 4.98m x 6.65m ) Integrated washing machine, dryer, fridge freezer and dishwasher.

Bedroom One 15' x 9'9" (4.57m x 2.97m) Bedroom Two 11' 2" x 9' 1" (3.40m x 2.77m) Bathroom Shower over bath, hand wash basin, WC and extractor fan.