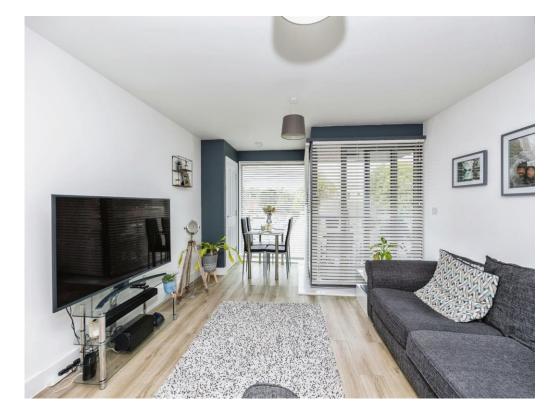

## **Property Description**

Marlowe Place offers a stylish and contemporary 2 bedroom apartment that embodies modern living. Located in a vibrant neighbourhood, this residence features an open-plan living area with balcony, large windows allowing natural light to fill the space, highlighting the sleek design and high-quality finishes throughout. The well-appointed kitchen is equipped with modern appliances and ample storage, perfect for both casual dining and entertaining. Both bedrooms are generously sized with access to a second balcony. The apartment also benefits from a family bathroom with shower over the bath. Residents can enjoy allocated parking and use of a lift. With close proximity to local shops, cafes, and transportation links, Marlowe Place offers an ideal home for professionals and families alike, providing the perfect blend of comfort and convenience in a sought-after area.

### Lounge/Diner/Kitchen

16' 4" x 21' 10" ( 4.98m x 6.65m ) Integrated washing machine and dryer, fridge freezer, dishwasher.

Bedroom One 15' x 9'9" (4.57m x 2.97m) Bedroom Two 11' 2" x 9' 1" (3.40m x 2.77m) Bathroom