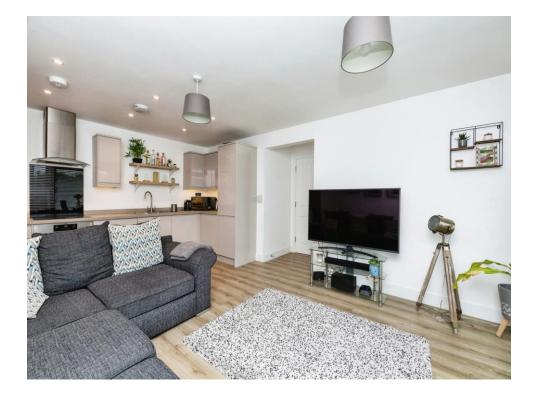

## **Property Description**

Marlowe Place offers a stylish and contemporary 2 bedroom apartment that embodies modern living. Located in a vibrant neighbourhood, this residence features an open-plan living area with balcony, large windows allowing natural light to fill the space, highlighting the sleek design and high-quality finishes throughout. The well-appointed kitchen is equipped with modern appliances and ample storage, perfect for both casual dining and entertaining. Both bedrooms are generously sized with access to a second balcony. The apartment also benefits from a family bathroom with shower over the bath. Residents can enjoy allocated parking and use of a lift. With close proximity to local shops, cafes, and transportation links, Marlowe Place offers an ideal home for professionals and families alike, providing the perfect blend of comfort and convenience in a sought-after area.

### Lounge/Diner/Kitchen

16' 4" x 21' 10" ( 4.98m x 6.65m ) Integrated washing machine and dryer, fridge freezer, dishwasher.

Bedroom One 15' x 9'9" (4.57m x 2.97m) Bedroom Two 11' 2" x 9' 1" (3.40m x 2.77m) Bathroom