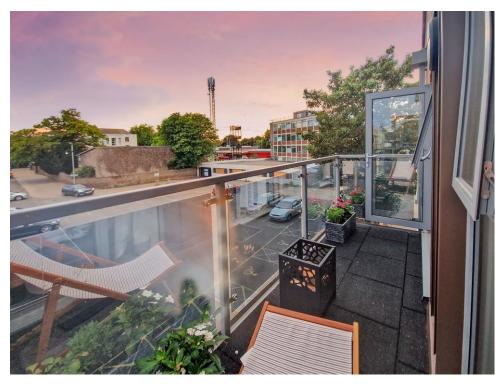

## **Property Description**

Marlowe Place offers a stylish and contemporary 2 bedroom apartment that embodies modern living. Located in a vibrant neighbourhood, this residence features an open-plan living area with balcony, large windows allowing natural light to fill the space, highlighting the sleek design and high-quality finishes throughout. The well-appointed kitchen is equipped with modern appliances and ample storage, perfect for both casual dining and entertaining. Both bedrooms are generously sized with access to a second balcony. The apartment also benefits from a family bathroom with shower over the bath. Residents can enjoy allocated parking and use of a lift. With close proximity to local shops, cafes, and transportation links, Marlowe Place offers an ideal home for professionals and families alike, providing the perfect blend of comfort and convenience in a sought-after area.

### Lounge/Diner/Kitchen

16' 4" x 21' 10" ( 4.98m x 6.65m ) Integrated washing machine and dryer, fridge freezer, dishwasher.

Bedroom One 15' x 9'9" (4.57m x 2.97m) Bedroom Two 11' 2" x 9' 1" (3.40m x 2.77m) Bathroom