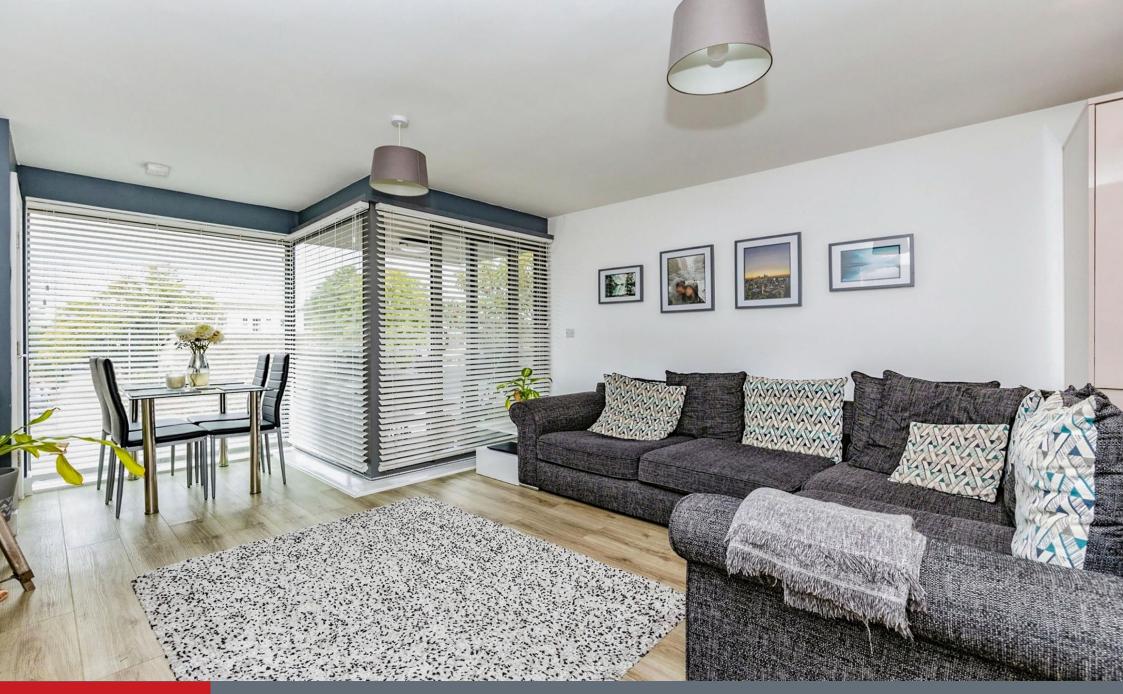

## **Property Description**

Marlowe Place offers a stylish and contemporary 2 bedroom apartment that embodies modern living. Located in a vibrant neighbourhood, this residence features an open-plan living area with balcony, large windows allowing natural light to fill the space, highlighting the sleek design and high-quality finishes throughout. The well-appointed kitchen is equipped with modern appliances and ample storage, perfect for both casual dining and entertaining. Both bedrooms are generously sized with access to a second balcony. The apartment also benefits from a family bathroom with shower over the bath. Residents can enjoy allocated parking and use of a lift. With close proximity to local shops, cafes, and transportation links, Marlowe Place offers an ideal home for professionals and families alike, providing the perfect blend of comfort and convenience in a sought-after area.

### Lounge/Diner/Kitchen

16' 4" x 21' 10" ( 4.98m x 6.65m ) Integrated washing machine and dryer, fridge freezer, dishwasher.

Bedroom One 15' x 9'9" (4.57m x 2.97m) Bedroom Two 11' 2" x 9' 1" (3.40m x 2.77m) Bathroom