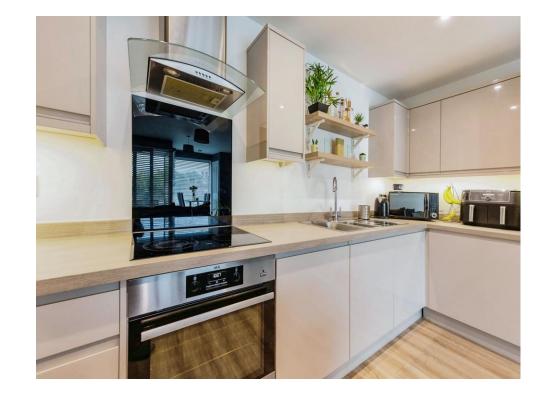

## **Property Description**

Marlowe Place offers a stylish and contemporary 2 bedroom apartment that embodies modern living. Located in a vibrant neighbourhood, this residence features an open-plan living area with balcony, large windows allowing natural light to fill the space, highlighting the sleek design and high-quality finishes throughout. The well-appointed kitchen is equipped with modern appliances and ample storage, perfect for both casual dining and entertaining. Both bedrooms are generously sized with access to a second balcony. The apartment also benefits from a family bathroom with shower over the bath. Residents can enjoy allocated parking and use of a lift. With close proximity to local shops, cafes, and transportation links, Marlowe Place offers an ideal home for professionals and families alike, providing the perfect blend of comfort and convenience in a sought-after area.

### Lounge/Diner/Kitchen

16' 4" x 21' 10" ( 4.98m x 6.65m ) Integrated washing machine and dryer, fridge freezer, dishwasher.

Bedroom One 15' x 9'9" (4.57m x 2.97m) Bedroom Two 11' 2" x 9' 1" (3.40m x 2.77m) Bathroom