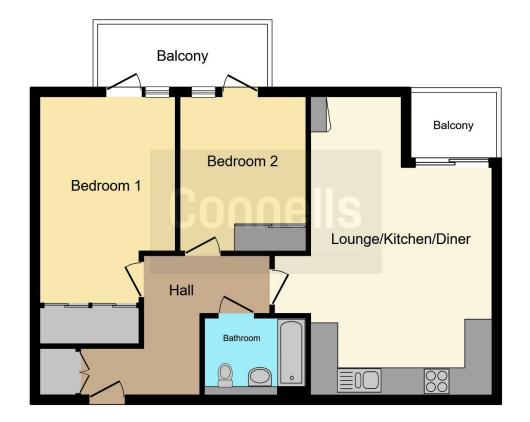

## **Property Description**

Marlowe Place offers a stylish and contemporary 2 bedroom apartment that embodies modern living. Located in a vibrant neighbourhood, this residence features an open-plan living area with balcony, large windows allowing natural light to fill the space, highlighting the sleek design and high-quality finishes throughout. The well-appointed kitchen is equipped with modern appliances and ample storage, perfect for both casual dining and entertaining. Both bedrooms are generously sized with access to a second balcony. The apartment also benefits from a family bathroom with shower over the bath. Residents can enjoy allocated parking and use of a lift. With close proximity to local shops, cafes, and transportation links, Marlowe Place offers an ideal home for professionals and families alike, providing the perfect blend of comfort and convenience in a sought-after area.

### Lounge/Diner/Kitchen

16' 4" x 21' 10" ( 4.98m x 6.65m ) Integrated washing machine and dryer, fridge freezer, dishwasher.

Bedroom One 15' x 9'9" (4.57m x 2.97m) Bedroom Two 11' 2" x 9' 1" (3.40m x 2.77m) Bathroom

Shower over bath, hand wash basin, WC and extractor fan.

Residential Sales & Lettings | Mortgage Services | Conveyancing | Surveyors | Land & New Homes

To view this property please contact Connells on