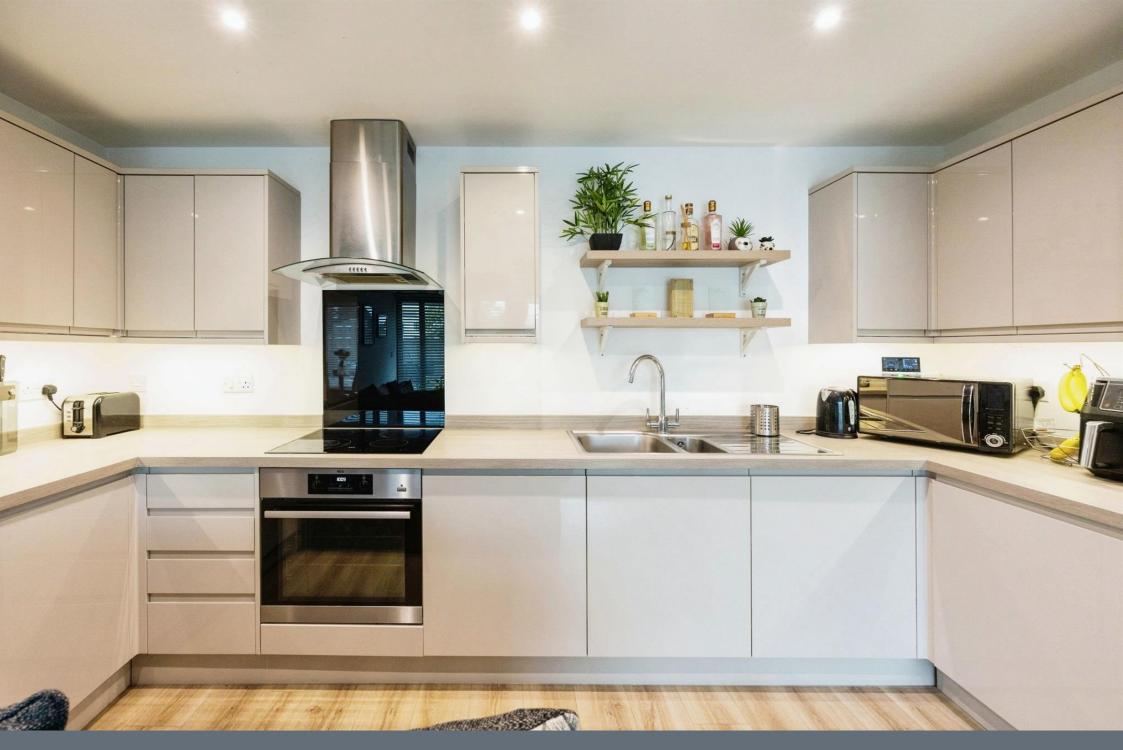

## **Property Description**

Marlowe Place offers a stylish and contemporary 2 bedroom apartment that embodies modern living. Located in a vibrant neighbourhood, this residence features an open-plan living area with balcony, large windows allowing natural light to fill the space, highlighting the sleek design and high-quality finishes throughout. The well-appointed kitchen is equipped with modern appliances and ample storage, perfect for both casual dining and entertaining. Both bedrooms are generously sized with access to a second balcony. The apartment also benefits from a family bathroom with shower over the bath. Residents can enjoy allocated parking and use of a lift. With close proximity to local shops, cafes, and transportation links, Marlowe Place offers an ideal home for professionals and families alike, providing the perfect blend of comfort and convenience in a sought-after area.

### Lounge/Diner/Kitchen

16' 4" x 21' 10" ( 4.98m x 6.65m ) Integrated washing machine and dryer, fridge freezer, dishwasher.

Bedroom One 15' x 9'9" (4.57m x 2.97m) Bedroom Two 11' 2" x 9' 1" (3.40m x 2.77m) Bathroom