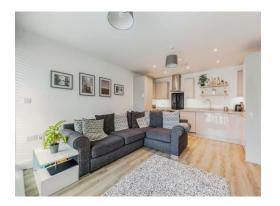

## **Property Description**

Marlowe Place offers a stylish and contemporary 2 bedroom apartment that embodies modern living. Located in a vibrant neighbourhood, this residence features an open-plan living area with balcony, large windows allowing natural light to fill the space, highlighting the sleek design and high-quality finishes throughout. The well-appointed kitchen is equipped with modern appliances and ample storage, perfect for both casual dining and entertaining. Both bedrooms are generously sized with access to a second balcony. The apartment also benefits from a family bathroom with shower over the bath. Residents can enjoy allocated parking and use of a lift. With close proximity to local shops, cafes, and transportation links, Marlowe Place offers an ideal home for professionals and families alike, providing the perfect blend of comfort and convenience in a sought-after area.

### Lounge/Diner/Kitchen

16' 4" x 21' 10" ( 4.98m x 6.65m ) Integrated washing machine and dryer, fridge freezer, dishwasher.

Bedroom One 15' x 9'9" (4.57m x 2.97m) Bedroom Two 11' 2" x 9' 1" (3.40m x 2.77m) Bathroom