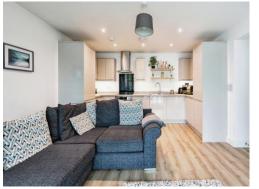

## **Property Description**

Marlowe Place offers a stylish and contemporary 2 bedroom apartment that embodies modern living. Located in a vibrant neighbourhood, this residence features an open-plan living area with balcony, large windows allowing natural light to fill the space, highlighting the sleek design and high-quality finishes throughout. The well-appointed kitchen is equipped with modern appliances and ample storage, perfect for both casual dining and entertaining. Both bedrooms are generously sized with access to a second balcony. The apartment also benefits from a family bathroom with shower over the bath. Residents can enjoy allocated parking and use of a lift. With close proximity to local shops, cafes, and transportation links, Marlowe Place offers an ideal home for professionals and families alike, providing the perfect blend of comfort and convenience in a sought-after area.

### Lounge/Diner/Kitchen

16' 4" x 21' 10" ( 4.98m x 6.65m ) Integrated washing machine and dryer, fridge freezer, dishwasher.

Bedroom One 15' x 9'9" (4.57m x 2.97m) Bedroom Two 11' 2" x 9' 1" (3.40m x 2.77m) Bathroom