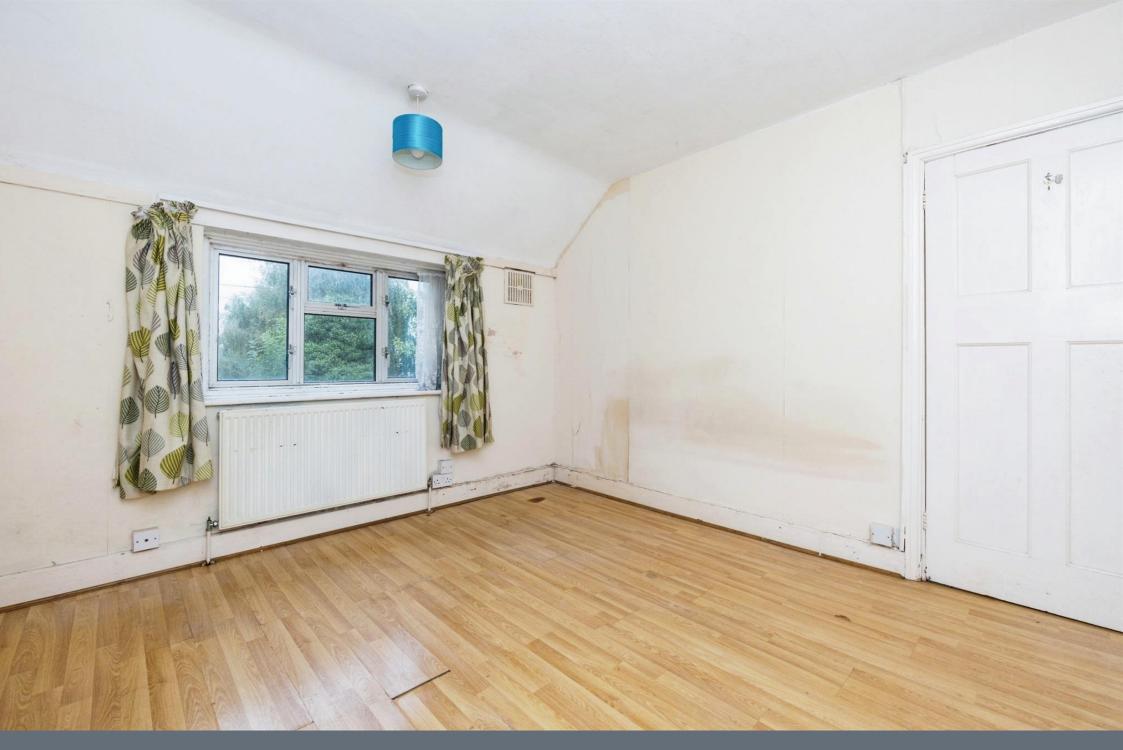

Perfect investment opportunity.

Lounge 11' 9" x 9' 5" ( 3.58m x 2.87m ) Dining Room 12' 5" x 11' 4" ( 3.78m x 3.45m ) Kitchen 9' 3" x 6' 5" ( 2.82m x 1.96m ) Bedroom One 11' 4" x 10' 6" ( 3.45m x 3.20m ) Bedroom Two 10' 6" x 10' 9" ( 3.20m x 3.28m ) Bedroom Three 8' 2" x 7' 3" ( 2.49m x 2.21m )