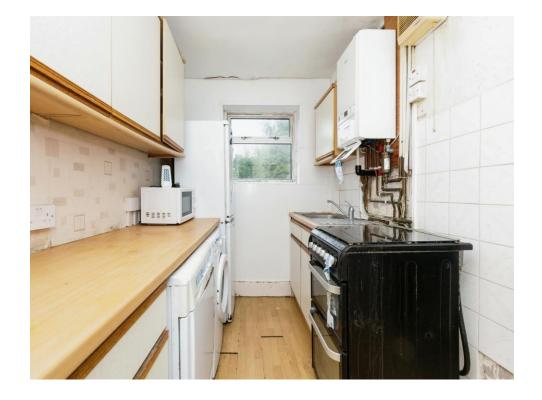

Perfect investment opportunity.

Lounge 11' 9" x 9' 5" ( 3.58m x 2.87m ) Dining Room 12' 5" x 11' 4" ( 3.78m x 3.45m ) Kitchen 9' 3" x 6' 5" ( 2.82m x 1.96m ) Bedroom One 11' 4" x 10' 6" ( 3.45m x 3.20m ) Bedroom Two 10' 6" x 10' 9" ( 3.20m x 3.28m ) Bedroom Three 8' 2" x 7' 3" ( 2.49m x 2.21m )