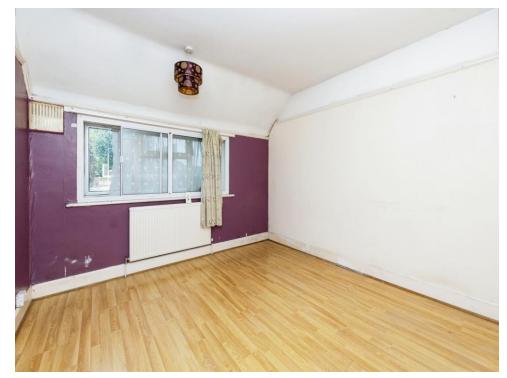

Perfect investment opportunity.

Lounge 11' 9" x 9' 5" ( 3.58m x 2.87m ) Dining Room 12' 5" x 11' 4" ( 3.78m x 3.45m ) Kitchen 9' 3" x 6' 5" ( 2.82m x 1.96m ) Bedroom One 11' 4" x 10' 6" ( 3.45m x 3.20m ) Bedroom Two 10' 6" x 10' 9" ( 3.20m x 3.28m ) Bedroom Three 8' 2" x 7' 3" ( 2.49m x 2.21m )