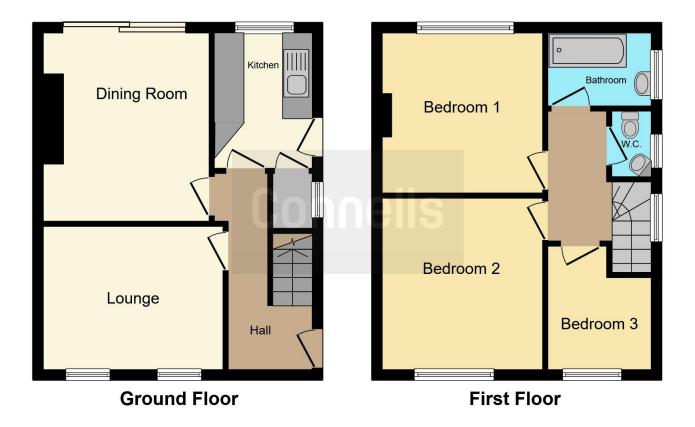

## **Property Description**

Connells Canterbury are marketing this three bedroom, semi detached property with drive, front and rear garden.

This property benefits front and rear garden, drive two spacious and one single bedroom, family bathroom and both lounge and dining room.

Perfect investment opportunity.

Lounge 11' 9" x 9' 5" ( 3.58m x 2.87m ) Dining Room 12' 5" x 11' 4" ( 3.78m x 3.45m ) Kitchen 9' 3" x 6' 5" ( 2.82m x 1.96m ) Bedroom One 11' 4" x 10' 6" ( 3.45m x 3.20m ) Bedroom Two 10' 6" x 10' 9" ( 3.20m x 3.28m ) Bedroom Three 8' 2" x 7' 3" ( 2.49m x 2.21m )