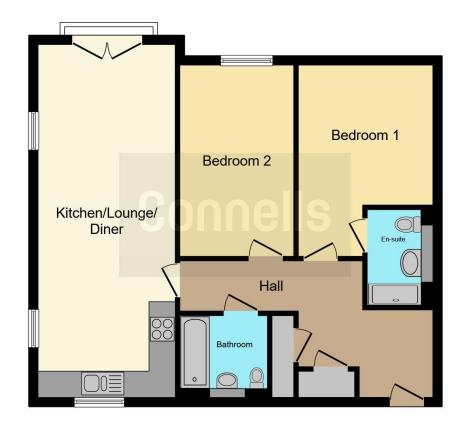

## **Property Description**

An Immaculate Two Bedroom Apartment situated within the sought after Royal Parade development in Canterbury, just a short distance from the City Centre and Train Stations.

This home offers a spacious and versatile accommodation comprising of a spacious hallway with two handy storage cupboards, a light and open plan living and kitchen area which boasts fully integrated appliances and plenty of space for a separate dining area, two double bedrooms with the main bedroom benefiting from an en-suite shower room and the main bathroom servicing the second bedroom.

## Kitchen/Lounge

26' 6" x 10' 6" ( 8.08m x 3.20m )

#### **Bedroom One**

14' 6" x 10' 1" ( 4.42m x 3.07m )

#### **En Suite**

#### **Bedroom Two**

14' 6" x 8' 7" ( 4.42m x 2.62m )

## Bathroom

Residential Sales & Lettings | Mortgage Services | Conveyancing | Surveyors | Land & New Homes

This floor plan is for illustrative purposes only. It is not drawn to scale. Any measurements, floor areas (including any total floor area), openings and orientation are approximate. No details are guaranteed, they cannot be relied upon for any purpose and they do not form part of any agreement. No liability is taken for any error, omission or misstatement. A party must rely upon its own inspection(s). Powered by www.focalagent.com