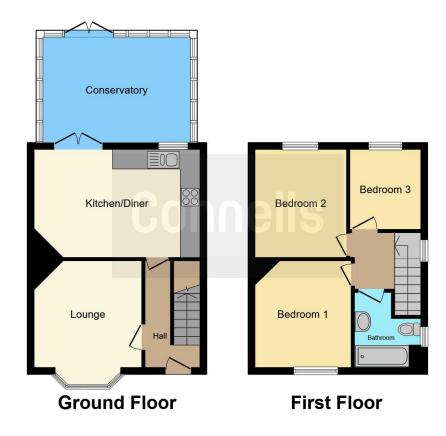

#### **Entrance Hall**

10' 8" x 5' 4" ( 3.25m x 1.63m )

# Lounge

10' 8" x 10' 7" ( 3.25m x 3.23m )

### Kitchen

10' 9" x 15' 6" ( 3.28m x 4.72m )

# Conservatory

15' 2" x 11' 5" ( 4.62m x 3.48m )

## **Bedroom One**

9'5" x 11'1" (2.87m x 3.38m)

### **Bedroom Two**

9' 6" x 10' 7" ( 2.90m x 3.23m )

#### Bathroom

7' 5" x 6' 6" ( 2.26m x 1.98m )