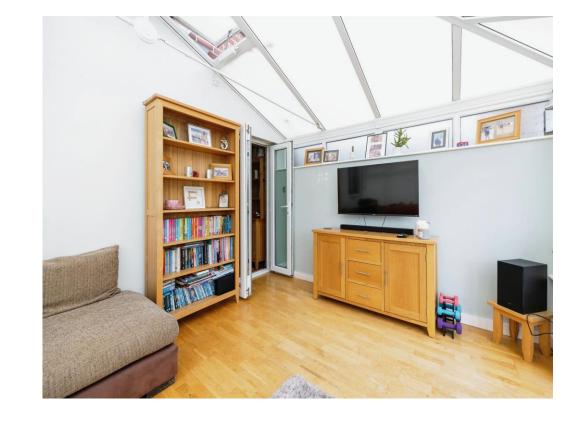

# Lounge

10' 8" x 10' 7" ( 3.25m x 3.23m )

# Conservatory

15' 2" x 11' 5" ( 4.62m x 3.48m )