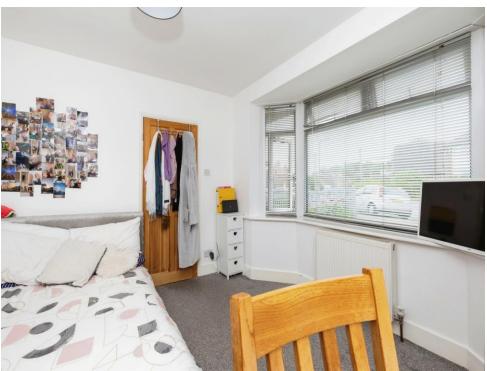

## **Bedroom One**

9'5" x 11'1" (2.87m x 3.38m)

### **Bedroom Two**

9' 6" x 10' 7" ( 2.90m x 3.23m )