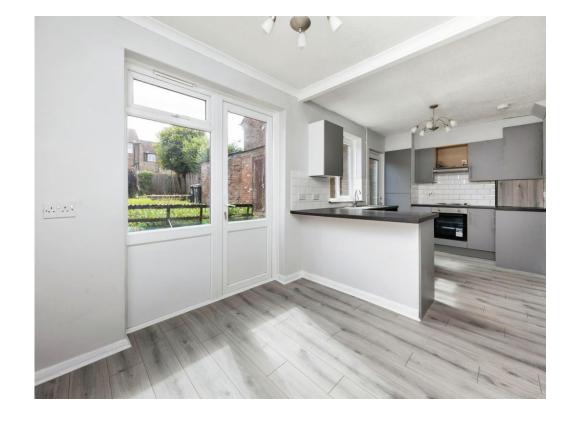

Internally the home comprises of a large lounge to the front which then leads into a sepereate kitchen/dining room the spans the full rear of the property. The garden offers two areas which can be used for storage as well as nice sized garden. Upstairs are two brilliant sized double bedrooms with a further single bedroom and three piece bathroom.

# Kitchen

21' 7" x 8' 9" ( 6.58m x 2.67m )