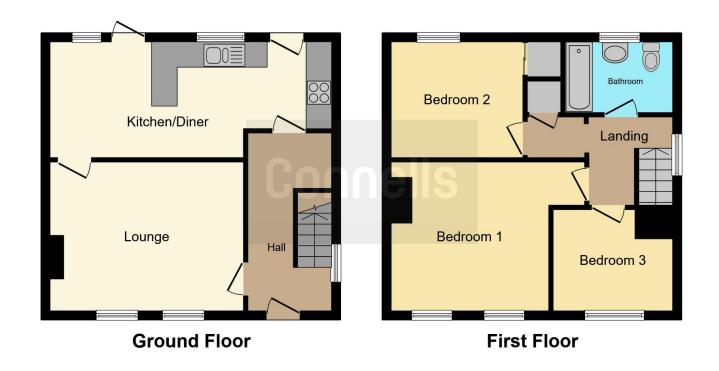

# **Property Description**

Connells are delighted to present to the market this fully refurbished three bedroom semi-detached home located within a quiet and secluded area on Hampshire Road, Canterbury. This property boasts fields and countryside locally with rural walks right on your doorstep.

Internally the home comprises of a large lounge to the front which then leads into a sepereate kitchen/dining room the spans the full rear of the property. The garden offers two areas which can be used for storage as well as nice sized garden. Upstairs are two brilliant sized double bedrooms with a further single bedroom and three piece bathroom.

## **Entrance Hall**

11' 8" x 6' 4" ( 3.56m x 1.93m )

### Lounge

14' 9" x 11' 5" ( 4.50m x 3.48m )

# Kitchen

21' 7" x 8' 9" ( 6.58m x 2.67m )

#### **Bedroom One**

12' 2" x 11' 4" ( 3.71m x 3.45m )

#### **Bedroom Two**

10' 2" x 9' 2" ( 3.10m x 2.79m )

### **Bedroom Three**

7' 8" x 6' 4" ( 2.34m x 1.93m )

Residential Sales & Lettings | Mortgage Services | Conveyancing | Surveyors | Land & New Homes

This floor plan is for illustrative purposes only. It is not drawn to scale. Any measurements, floor areas (including any total floor area), openings and orientation are approximate. No details are guaranteed, they cannot be relied upon for any purpose and they do not form part of any agreement. No liability is taken for any error, omission or misstatement. A party must rely upon its own inspection(s). Powered by www.focalagent.com