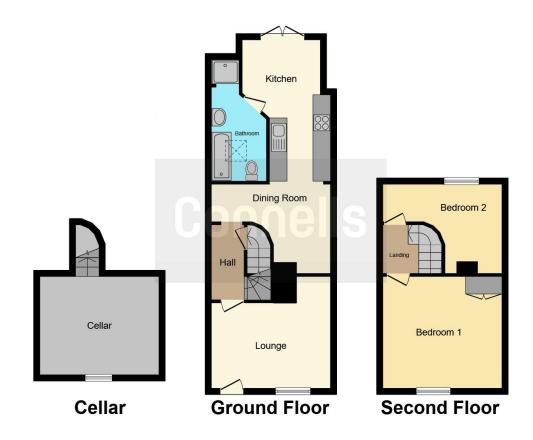

### Lounge

11' 4" x 13' 4" ( 3.45m x 4.06m )

#### **Kitchen Diner**

13' 2" x 23' 4" ( 4.01m x 7.11m )

#### **Bathroom**

### Cellar

10' 11" x 12' 11" ( 3.33m x 3.94m )

### **Bedroom One**

10' 6" x 13' 4" ( 3.20m x 4.06m )

### **Bedroom Two**

8' 1" x 13' 4" ( 2.46m x 4.06m )