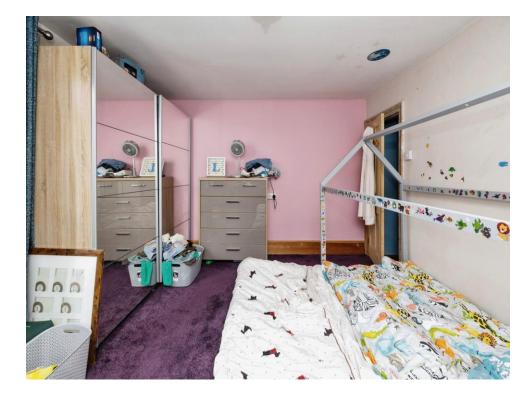

### **Bedroom One**

10' 6" x 13' 4" ( 3.20m x 4.06m )

### **Bedroom Two**

8' 1" x 13' 4" ( 2.46m x 4.06m )