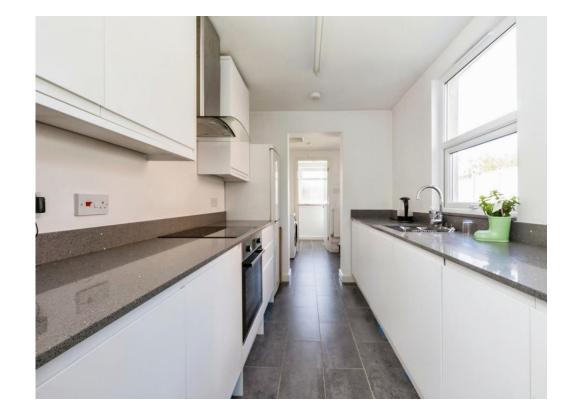

## Lounge

12' 1" x 11' 11" ( 3.68m x 3.63m )

**Dining Room** 

15' 4" x 11' 11" ( 4.67m x 3.63m )

Kitchen

9' 11" x 7' 5" ( 3.02m x 2.26m )

**Utility Room** 

5' 4" x 6' 10" ( 1.63m x 2.08m )