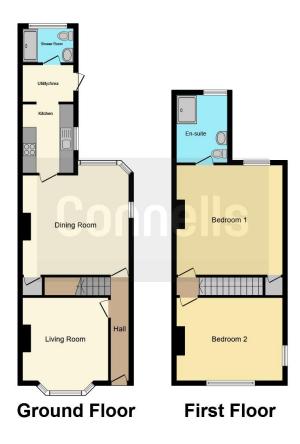

## Lounge

12' 1" x 11' 11" ( 3.68m x 3.63m )

**Dining Room** 

15' 4" x 11' 11" ( 4.67m x 3.63m )

Kitchen

9' 11" x 7' 5" ( 3.02m x 2.26m )

**Utility Room** 

5' 4" x 6' 10" ( 1.63m x 2.08m )

**Bedroom One** 

15' 3" x 12' (4.65m x 3.66m)

**Bedroom Two** 

15' 4" x 12' (4.67m x 3.66m)

Residential Sales & Lettings | Mortgage Services | Conveyancing | Surveyors | Land & New Homes

This floor plan is for illustrative purposes only. It is not drawn to scale. Any measurements, floor areas (including any total floor area), openings and orientation are approximate. No details are guaranteed, they cannot be relied upon for any purpose and they do not form part of any agreement. No liability is taken for any error, omission or misstatement. A party must rely upon its own inspection(s). Powered by www.focalagent.com