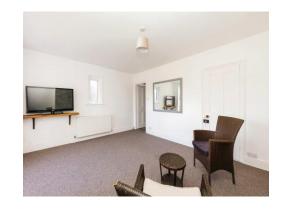

## Lounge

12' 1" x 11' 11" ( 3.68m x 3.63m )

**Dining Room** 

15' 4" x 11' 11" ( 4.67m x 3.63m )

Kitchen

9' 11" x 7' 5" ( 3.02m x 2.26m )

**Utility Room** 

5' 4" x 6' 10" ( 1.63m x 2.08m )