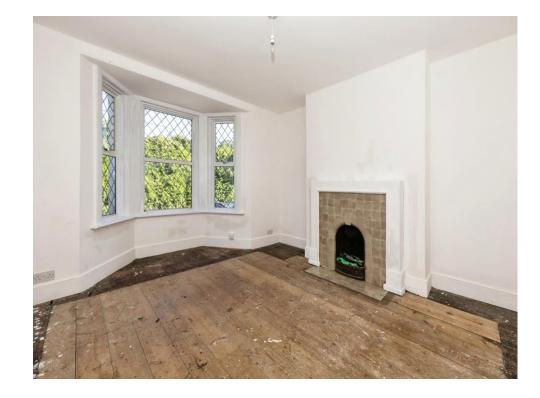

## Lounge

12' 1" x 11' 11" ( 3.68m x 3.63m )

**Dining Room** 

15' 4" x 11' 11" ( 4.67m x 3.63m )

Kitchen

9' 11" x 7' 5" ( 3.02m x 2.26m )

**Utility Room** 

5' 4" x 6' 10" ( 1.63m x 2.08m )