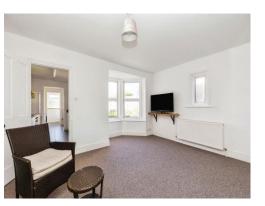

## Lounge

12' 1" x 11' 11" ( 3.68m x 3.63m )

**Dining Room** 

15' 4" x 11' 11" ( 4.67m x 3.63m )

Kitchen

9' 11" x 7' 5" ( 3.02m x 2.26m )

**Utility Room** 

5' 4" x 6' 10" ( 1.63m x 2.08m )