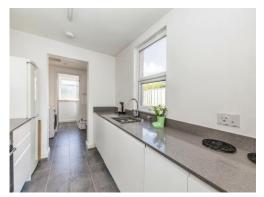

## Lounge

12' 1" x 11' 11" ( 3.68m x 3.63m )

**Dining Room** 

15' 4" x 11' 11" ( 4.67m x 3.63m )

Kitchen

9' 11" x 7' 5" ( 3.02m x 2.26m )

**Utility Room** 

5' 4" x 6' 10" ( 1.63m x 2.08m )