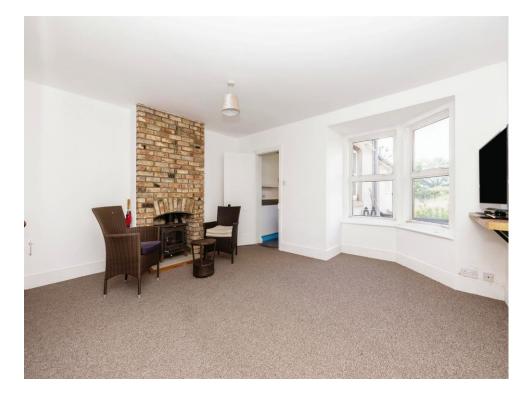

## Lounge

12' 1" x 11' 11" ( 3.68m x 3.63m )

**Dining Room** 

15' 4" x 11' 11" ( 4.67m x 3.63m )

Kitchen

9' 11" x 7' 5" ( 3.02m x 2.26m )

**Utility Room** 

5' 4" x 6' 10" ( 1.63m x 2.08m )