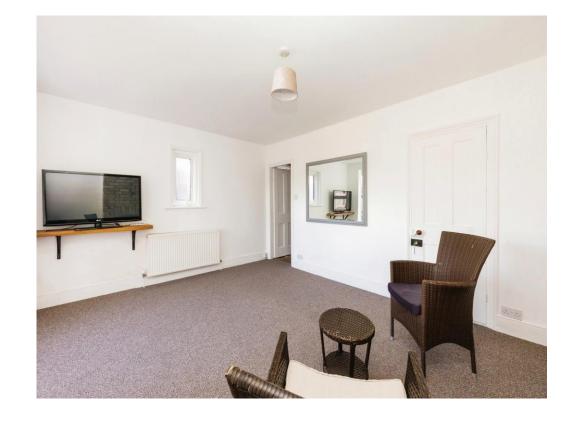

## Lounge

12' 1" x 11' 11" ( 3.68m x 3.63m )

**Dining Room** 

15' 4" x 11' 11" ( 4.67m x 3.63m )

Kitchen

9' 11" x 7' 5" ( 3.02m x 2.26m )

**Utility Room** 

5' 4" x 6' 10" ( 1.63m x 2.08m )