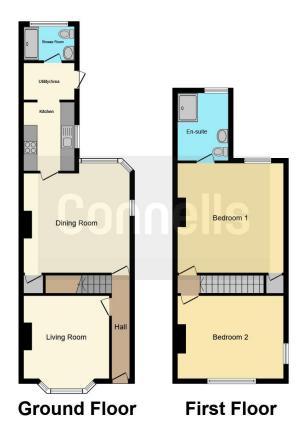

## Lounge

12' 1" x 11' 11" ( 3.68m x 3.63m )

**Dining Room** 

15' 4" x 11' 11" ( 4.67m x 3.63m )

Kitchen

9' 11" x 7' 5" ( 3.02m x 2.26m )

**Utility Room** 

5' 4" x 6' 10" ( 1.63m x 2.08m )

**Bedroom One** 

15' 3" x 12' (4.65m x 3.66m)

**Bedroom Two** 

15' 4" x 12' (4.67m x 3.66m)

Residential Sales & Lettings | Mortgage Services | Conveyancing | Surveyors | Land & New Homes

This floor plan is for illustrative purposes only. It is not drawn to scale. Any measurements, floor areas (including any total floor area), openings and orientation are approximate. No details are guaranteed, they cannot be relied upon for any purpose and they do not form part of any agreement. No liability is taken for any error, omission or misstatement. A party must rely upon its own inspection(s). Powered by www.focalagent.com