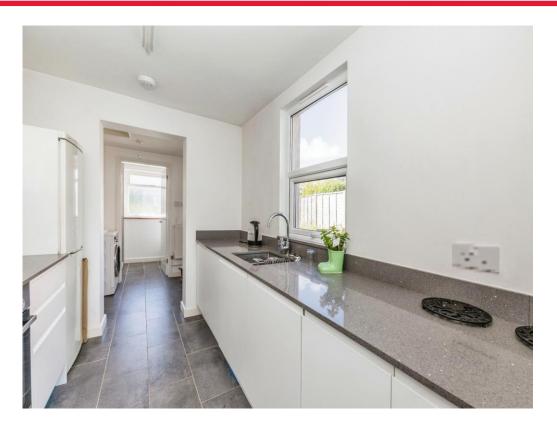

## Lounge

12' 1" x 11' 11" ( 3.68m x 3.63m )

**Dining Room** 

15' 4" x 11' 11" ( 4.67m x 3.63m )

Kitchen

9' 11" x 7' 5" ( 3.02m x 2.26m )

**Utility Room** 

5' 4" x 6' 10" ( 1.63m x 2.08m )