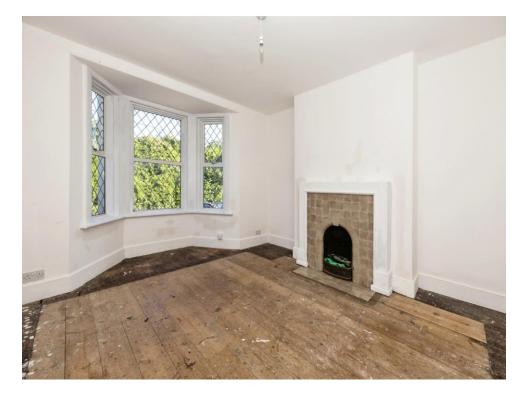

## Lounge

12' 1" x 11' 11" ( 3.68m x 3.63m )

**Dining Room** 

15' 4" x 11' 11" ( 4.67m x 3.63m )

Kitchen

9' 11" x 7' 5" ( 3.02m x 2.26m )

**Utility Room** 

5' 4" x 6' 10" ( 1.63m x 2.08m )