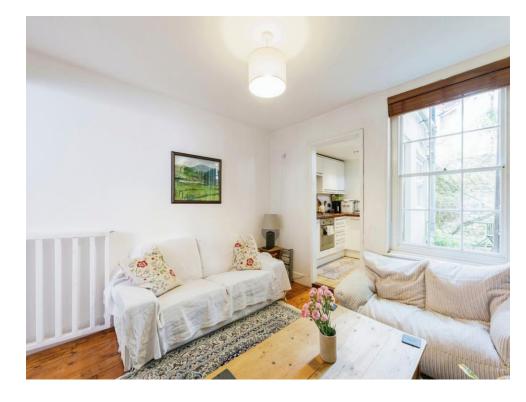

# Lounge

10' 7" x 13' 8" ( 3.23m x 4.17m )

# **Dining Room**

10' 10" x 11' (3.30m x 3.35m)