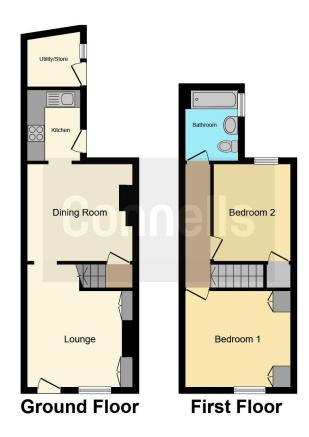

### **Property Description**

Connells are delighted to present to the market this beautiful Grade II Listed, two bedroom character property, located in the heart of Canterbury.

This home boasts a completley refurbished interiror which has been completed to a very high standard. Inside the property you will walk in to find a generously sized lounge, followed by a large dining room. You will then enter a high spec, modern kitchen which leads out to the rear garden. On the first floor are two double bedrooms and family bathroom. To the rear of the property is low maintenance court yard garden with a shed.

# Lounge

10' 7" x 13' 8" ( 3.23m x 4.17m )

# **Dining Room**

10' 10" x 11' (3.30m x 3.35m)

#### Kitchen

7' 11" x 5' 11" ( 2.41m x 1.80m )

# **Bedroom One**

10' 10" x 10' 7" ( 3.30m x 3.23m )

## **Bedroom Two**

10' 11" x 7' 4" ( 3.33m x 2.24m )

#### **Bathroom**

7' 10" x 5' 11" ( 2.39m x 1.80m )

This floor plan is for illustrative purposes only. It is not drawn to scale. Any measurements, floor areas (including any total floor area), openings and orientation are approximate. No details are guaranteed, they cannot be relied upon for any purpose and they do not form part of any agreement. No liability is taken for any error, omission or misstatement. A party must rely upon its own inspection(s). Powered by www.focalagent.com