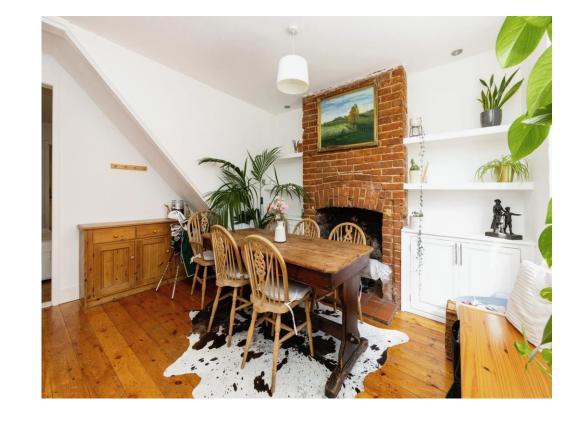

been completed to a very high standard. Inside the property you will walk in to find a generously sized lounge, followed by a large dining room. You will then enter a high spec, modern kitchen which leads out to the rear garden. On the first floor are two double bedrooms and family bathroom. To the rear of the property is low maintenance court yard garden with a shed.

This property is in immaculate condition and is in an ideal location for anyone wanting to walk to any local amenties.

# Lounge

10' 7" x 13' 8" ( 3.23m x 4.17m )

# **Dining Room**

10' 10" x 11' (3.30m x 3.35m)

#### Kitchen

7' 11" x 5' 11" ( 2.41m x 1.80m )

# **Bedroom One**

10' 10" x 10' 7" ( 3.30m x 3.23m )

## **Bedroom Two**

10' 11" x 7' 4" ( 3.33m x 2.24m )

#### **Bathroom**

7' 10" x 5' 11" ( 2.39m x 1.80m )



















This floor plan is for illustrative purposes only. It is not drawn to scale. Any measurements, floor areas (including any total floor area), openings and orientation are approximate. No details are guaranteed, they cannot be relied upon for any purpose and they do not form part of any agreement. No liability is taken for any error, omission or misstatement. A party must rely upon its own inspection(s). Powered by www.focalagent.com

To view this property please contact Connells on

T 01227 764 720 E canterbury@connells.co.uk

29-30 Watling Street
CANTERBURY CT1 2UD

**EPC Rating: E** 

view this property online connells.co.uk/Property/CBY405964



Tenure: Freehold



1. MONEY LAUNDERING REGULATIONS Intending purchasers will be asked to produce identification documentation