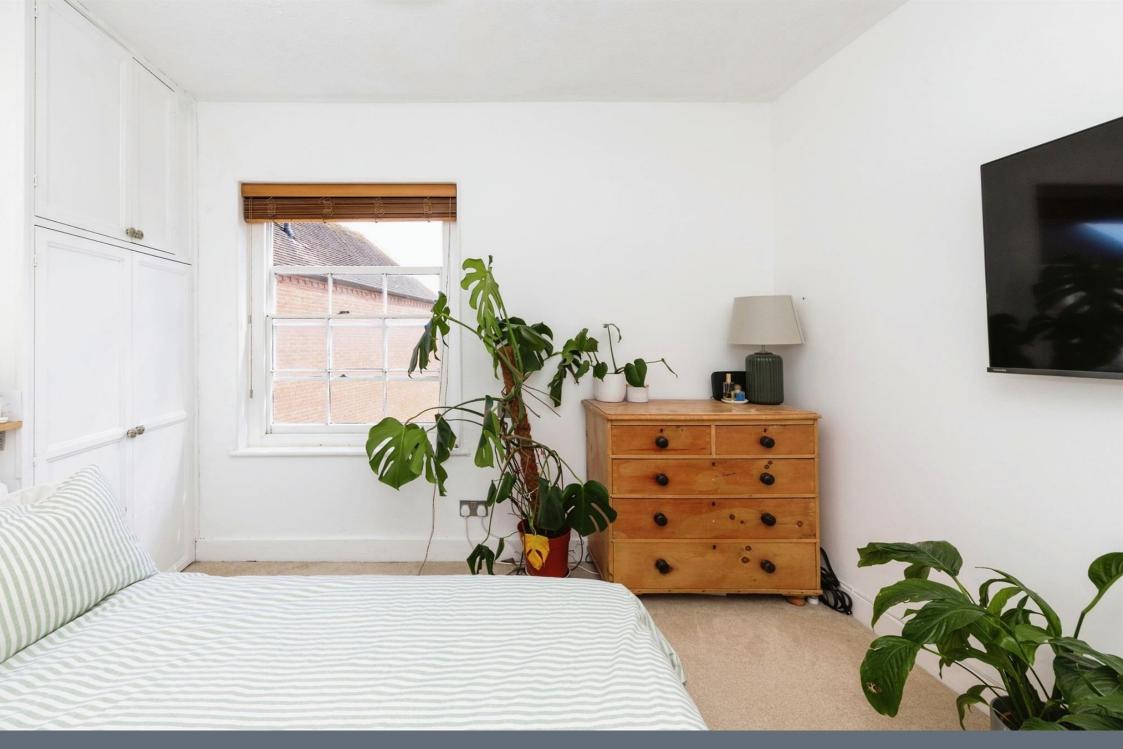

# **Bedroom One**

10' 10" x 10' 7" ( 3.30m x 3.23m )

## **Bedroom Two**

10' 11" x 7' 4" ( 3.33m x 2.24m )