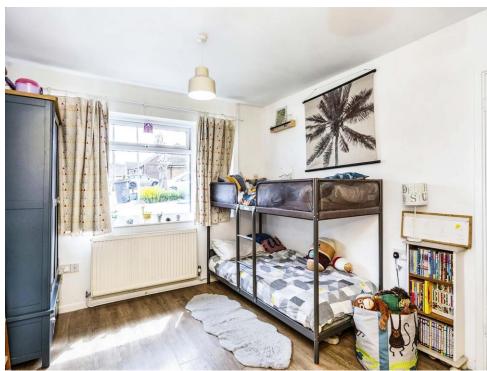

Bedroom 2

9' 5" x 8' 7" ( 2.87m x 2.62m )

Bedroom 3

13' x 10' 10" ( 3.96m x 3.30m )

Snug/Bedroom 4

8' 4" x 8' (2.54m x 2.44m)

**Bathroom** 

8' 8" x 6' 4" ( 2.64m x 1.93m )