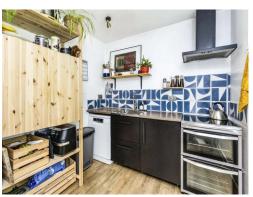

## **Property Description**

Connells are delighted to present to the market this Three/Four Bedroom Chalet Bungalow in the quiet and secluded cul-desac of Edmund Street, Wingham!

With a substantial plot and breathtaking views, this home offers a spacious accommodation comprising of an open plan kitchen/dining area to the rear which leads out to the conservatory overlooking the garden. This area also benefits from planning permission for a single storey extension which would allow for an even more substantial living area to the rear. To the front of the property are one of the double bedrooms, a separate snug/fourth bedroom and the main bathroom whilst to the first floor is the primary bedroom with en-suite facilities and fantastic views stretching across the garden and surrounding countryside, in addition to the third bedroom.

Kitchen/Diner

23' 4" x 11' 5" ( 7.11m x 3.48m )

Conservatory

12' x 9' 6" ( 3.66m x 2.90m )

Bedroom 1

12' x 11' 2" ( 3.66m x 3.40m )

**En-Suite** 

11'8" x 5'6" ( 3.56m x 1.68m )