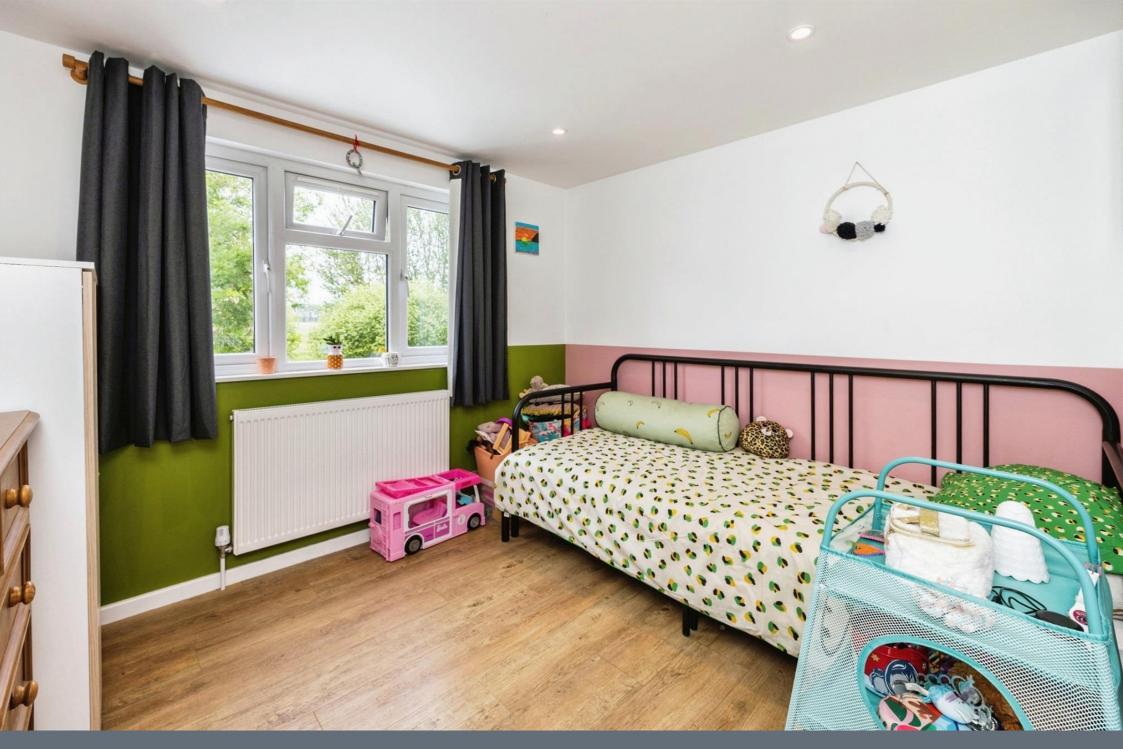

Bedroom 2

9' 5" x 8' 7" ( 2.87m x 2.62m )

Bedroom 3

13' x 10' 10" ( 3.96m x 3.30m )

Snug/Bedroom 4

8' 4" x 8' (2.54m x 2.44m)

**Bathroom** 

8' 8" x 6' 4" ( 2.64m x 1.93m )