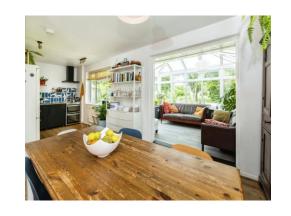

## **Property Description**

Connells are delighted to present to the market this Three/Four Bedroom Chalet Bungalow in the quiet and secluded cul-desac of Edmund Street, Wingham!

With a substantial plot and breathtaking views, this home offers a spacious accommodation comprising of an open plan kitchen/dining area to the rear which leads out to the conservatory overlooking the garden. This area also benefits from planning permission for a single storey extension which would allow for an even more substantial living area to the rear. To the front of the property are one of the double bedrooms, a separate snug/fourth bedroom and the main bathroom whilst to the first floor is the primary bedroom with en-suite facilities and fantastic views stretching across the garden and surrounding countryside, in addition to the third bedroom.

Kitchen/Diner

23' 4" x 11' 5" ( 7.11m x 3.48m )

Conservatory

12' x 9' 6" ( 3.66m x 2.90m )

Bedroom 1

12' x 11' 2" ( 3.66m x 3.40m )

**En-Suite** 

11'8" x 5'6" ( 3.56m x 1.68m )