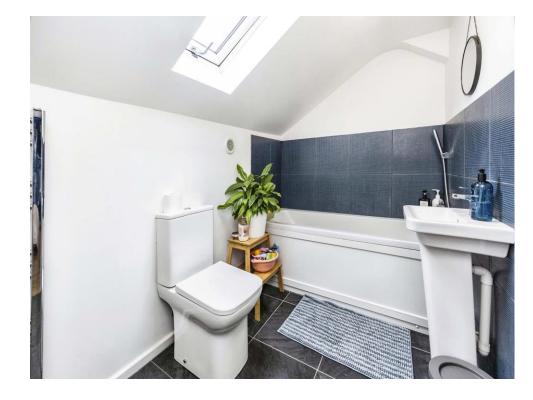

Bedroom 2

9' 5" x 8' 7" ( 2.87m x 2.62m )

Bedroom 3

13' x 10' 10" ( 3.96m x 3.30m )

Snug/Bedroom 4

8' 4" x 8' (2.54m x 2.44m)

**Bathroom** 

8' 8" x 6' 4" ( 2.64m x 1.93m )