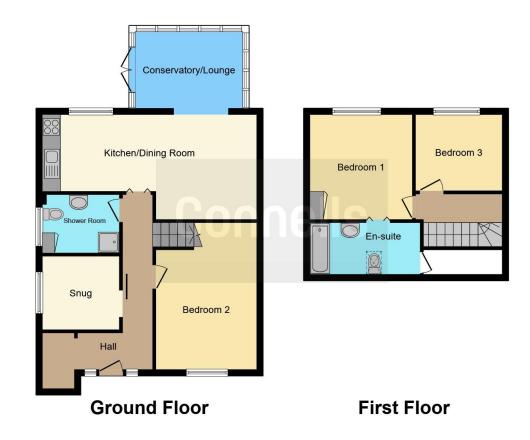

## **Property Description**

Connells are delighted to present to the market this Three/Four Bedroom Chalet Bungalow in the quiet and secluded cul-desac of Edmund Street, Wingham!

With a substantial plot and breathtaking views, this home offers a spacious accommodation comprising of an open plan kitchen/dining area to the rear which leads out to the conservatory overlooking the garden. This area also benefits from planning permission for a single storey extension which would allow for an even more substantial living area to the rear. To the front of the property are one of the double bedrooms, a separate snug/fourth bedroom and the main bathroom whilst to the first floor is the primary bedroom with en-suite facilities and fantastic views stretching across the garden and surrounding countryside, in addition to the third bedroom.

Kitchen/Diner

23' 4" x 11' 5" ( 7.11m x 3.48m )

Conservatory

12' x 9' 6" ( 3.66m x 2.90m )

Bedroom 1

12' x 11' 2" ( 3.66m x 3.40m )

**En-Suite** 

11'8" x 5'6" ( 3.56m x 1.68m )

Bedroom 2

9' 5" x 8' 7" ( 2.87m x 2.62m )

Bedroom 3

13' x 10' 10" ( 3.96m x 3.30m )

Snug/Bedroom 4

8' 4" x 8' (2.54m x 2.44m)

**Bathroom** 

8' 8" x 6' 4" ( 2.64m x 1.93m )

Residential Sales & Lettings | Mortgage Services | Conveyancing | Surveyors | Land & New Homes

This floor plan is for illustrative purposes only. It is not drawn to scale. Any measurements, floor areas (including any total floor area), openings and orientation are approximate. No details are guaranteed, they cannot be relied upon for any purpose and they do not form part of any agreement. No liability is taken for any error, omission or misstatement. A party must rely upon its own inspection(s). Powered by www.focalagent.com