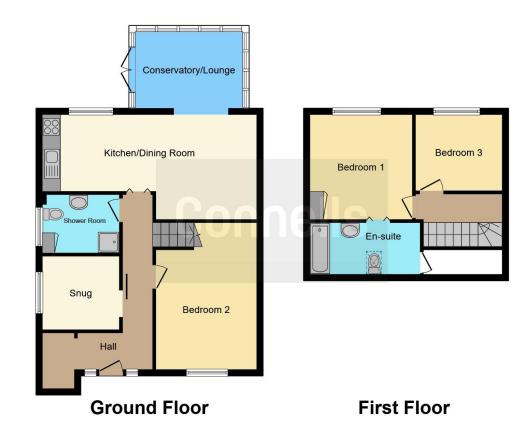

# **Property Description**

Connells are delighted to present to the market this Three/Four Bedroom Chalet Bungalow in the quiet and secluded cul-desac of Edmund Street, Wingham!

With a substantial plot and breathtaking views, this home offers a spacious accommodation comprising of an open plan kitchen/dining area to the rear which leads out to the conservatory overlooking the garden. This area also benefits from planning permission for a single storey extension which would allow for an even more substantial living area to the rear. To the front of the property are one of the double bedrooms, a separate snug/fourth bedroom and the main bathroom whilst to the first floor is the primary bedroom with en-suite facilities and fantastic views stretching across the garden and surrounding countryside, in addition to the third bedroom.

## Kitchen/Diner

23' 4" x 11' 5" ( 7.11m x 3.48m )

## Conservatory

12' x 9' 6" ( 3.66m x 2.90m )

# Bedroom 1

12' x 11' 2" ( 3.66m x 3.40m )

## **En-Suite**

11' 8" x 5' 6" ( 3.56m x 1.68m )

### Bedroom 2

9' 5" x 8' 7" ( 2.87m x 2.62m )

### Bedroom 3

13' x 10' 10" ( 3.96m x 3.30m )

# Snug/Bedroom 4

8' 4" x 8' (2.54m x 2.44m)

#### Bathroom

8' 8" x 6' 4" ( 2.64m x 1.93m )

Residential Sales & Lettings | Mortgage Services | Conveyancing | Surveyors | Land & New Homes

This floor plan is for illustrative purposes only. It is not drawn to scale. Any measurements, floor areas (including any total floor area), openings and orientation are approximate. No details are guaranteed, they cannot be relied upon for any purpose and they do not form part of any agreement. No liability is taken for any error, omission or misstatement. A party must rely upon its own inspection(s). Powered by www.focalagent.com