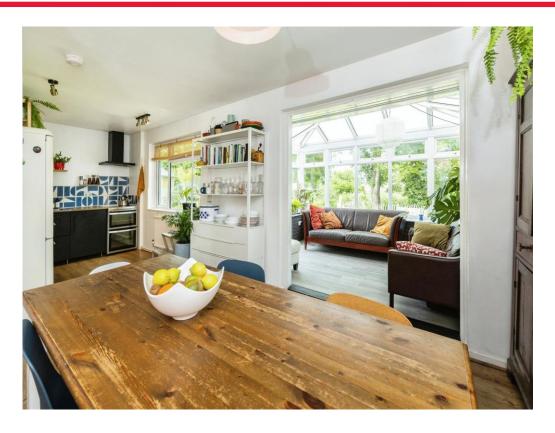

# **Property Description**

Connells are delighted to present to the market this Three/Four Bedroom Chalet Bungalow in the quiet and secluded cul-desac of Edmund Street, Wingham!

With a substantial plot and breathtaking views, this home offers a spacious accommodation comprising of an open plan kitchen/dining area to the rear which leads out to the conservatory overlooking the garden. This area also benefits from planning permission for a single storey extension which would allow for an even more substantial living area to the rear. To the front of the property are one of the double bedrooms, a separate snug/fourth bedroom and the main bathroom whilst to the first floor is the primary bedroom with en-suite facilities and fantastic views stretching across the garden and surrounding countryside, in addition to the third bedroom.

## Kitchen/Diner

23' 4" x 11' 5" ( 7.11m x 3.48m )

## Conservatory

12' x 9' 6" ( 3.66m x 2.90m )