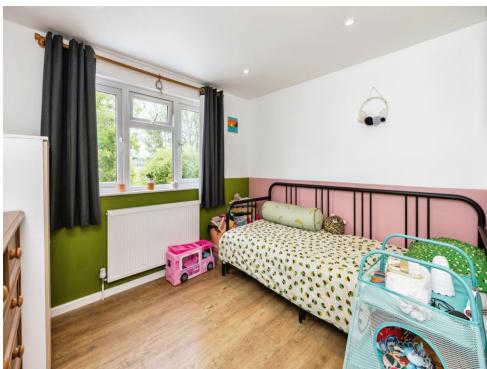

### Bedroom 2

9' 5" x 8' 7" ( 2.87m x 2.62m )

### Bedroom 3

13' x 10' 10" ( 3.96m x 3.30m )