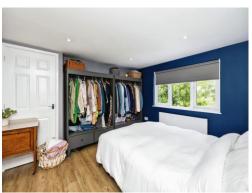

# Bedroom 1

12' x 11' 2" ( 3.66m x 3.40m )

### Bedroom 2

9' 5" x 8' 7" ( 2.87m x 2.62m )

### Bedroom 3

13' x 10' 10" ( 3.96m x 3.30m )

# Snug/Bedroom 4

8' 4" x 8' (2.54m x 2.44m)