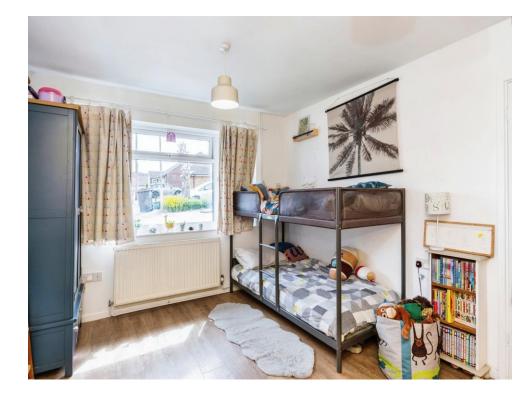

#### Bedroom 3

13' x 10' 10" ( 3.96m x 3.30m )

## Snug/Bedroom 4

8' 4" x 8' (2.54m x 2.44m)