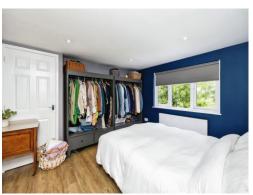

#### Bedroom 1

12' x 11' 2" ( 3.66m x 3.40m )

#### Bedroom 2

9' 5" x 8' 7" ( 2.87m x 2.62m )

#### Bedroom 3

13' x 10' 10" ( 3.96m x 3.30m )

## Snug/Bedroom 4

8' 4" x 8' (2.54m x 2.44m)