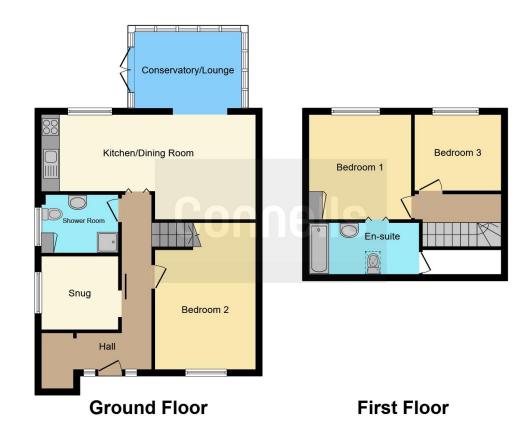

## **Property Description**

Connells are delighted to present to the market this Three/Four Bedroom Chalet Bungalow in the quiet and secluded cul-desac of Edmund Street, Wingham!

With a substantial plot and breath taking views, this home offers a spacious accommodation comprising of an open plan kitchen/dining area to the rear which leads out to the conservatory overlooking the garden. This area also benefits from planning permission for a single storey extension which would allow for an even more substantial living area to the rear. To the front of the property are one of the double bedrooms, a separate snug/fourth bedroom and the main bathroom whilst to the first floor is the primary bedroom with en-suite facilities and fantastic views stretching across the garden and surrounding countryside, in addition to the third bedroom.

#### Kitchen/Diner

23' 4" x 11' 5" ( 7.11m x 3.48m )

### Conservatory

12' x 9' 6" ( 3.66m x 2.90m )

#### Bedroom 1

12' x 11' 2" ( 3.66m x 3.40m )

#### **En-Suite**

11' 8" x 5' 6" ( 3.56m x 1.68m )

#### Bedroom 2

9' 5" x 8' 7" ( 2.87m x 2.62m )

#### Bedroom 3

13' x 10' 10" ( 3.96m x 3.30m )

## Snug/Bedroom 4

8' 4" x 8' (2.54m x 2.44m)

#### Bathroom

8' 8" x 6' 4" ( 2.64m x 1.93m )

Residential Sales & Lettings | Mortgage Services | Conveyancing | Surveyors | Land & New Homes

This floor plan is for illustrative purposes only. It is not drawn to scale. Any measurements, floor areas (including any total floor area), openings and orientation are approximate. No details are guaranteed, they cannot be relied upon for any purpose and they do not form part of any agreement. No liability is taken for any error, omission or misstatement. A party must rely upon its own inspection(s). Powered by www.focalagent.com