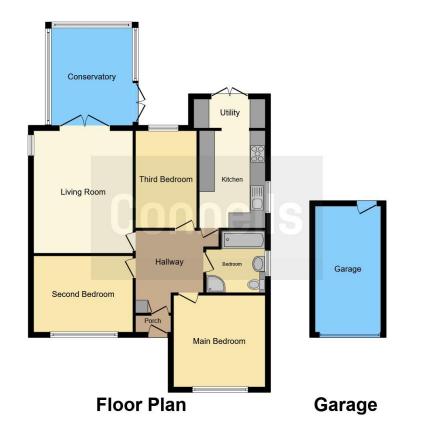

## **Property Description**

Connells are delighted to present to the market this Three Bedroom Detached Bungalow in the highly sought after village of Staple!

Situated in the heart of the village, this home comprises of a welcoming centrally positioned entrance hall which leads out to the spacious yet cosy lounge and large conservatory which benefits from a fully lined and insulated roof, making it a perfect dining room. To the opposite side of the property is the recently fitted galley style kitchen and separate utility room. Three good sized double bedrooms complete the accommodation of this home with a well appointed four piece bathroom.

#### Lounge

15' 6" x 12' 6" ( 4.72m x 3.81m ) **Kitchen** 12' 1" x 8' 6" ( 3.68m x 2.59m ) **Bedroom One** 11' 6" x 11' 6" ( 3.51m x 3.51m ) **Bedroom Two** 12' 6" x 9' 7" ( 3.81m x 2.92m ) **Bedroom Three**  12' 3" x 7' 7" ( 3.73m x 2.31m ) Bathroom 7' 9" x 7' 8" ( 2.36m x 2.34m )

Residential Sales & Lettings | Mortgage Services | Conveyancing | Surveyors | Land & New Homes

This floor plan is for illustrative purposes only. It is not drawn to scale. Any measurements, floor areas (including any total floor area), openings and orientation are approximate. No details are guaranteed, they cannot be relied upon for any purpose and they do not form part of any agreement. No liability is taken for any error, omission or misstatement. A party must rely upon its own inspection(s). Powered by www.focalagent.com