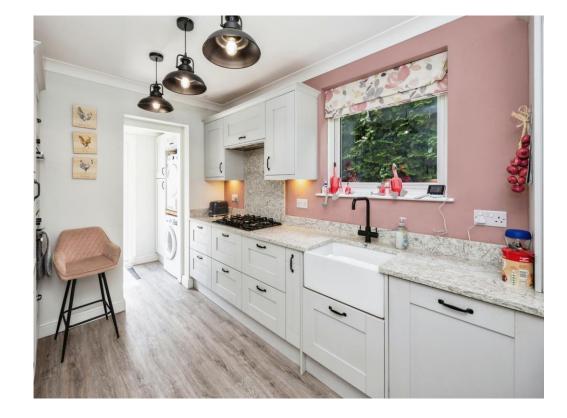

## **Property Description**

Connells are delighted to present to the market this Three Bedroom Detached Bungalow in the highly sought after village of Staple!

Situated in the heart of the village, this home comprises of a welcoming centrally positioned entrance hall which leads out to the spacious yet cosy lounge and large conservatory which benefits from a fully lined and insulated roof, making it a perfect dining room. To the opposite side of the property is the recently fitted galley style kitchen and separate utility room. Three good sized double bedrooms complete the accommodation of this home with a well appointed four piece bathroom.

#### Lounge

15' 6" x 12' 6" ( 4.72m x 3.81m ) **Kitchen** 12' 1" x 8' 6" ( 3.68m x 2.59m ) **Bedroom One** 11' 6" x 11' 6" ( 3.51m x 3.51m ) **Bedroom Two** 12' 6" x 9' 7" ( 3.81m x 2.92m ) **Bedroom Three**  12' 3" x 7' 7" ( 3.73m x 2.31m ) Bathroom 7' 9" x 7' 8" ( 2.36m x 2.34m )