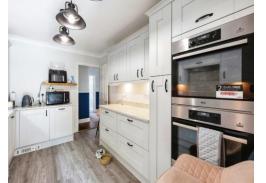

## **Property Description**

Connells are delighted to present to the market this Three Bedroom Detached Bungalow in the highly sought after village of Staple!

Situated in the heart of the village, this home comprises of a welcoming centrally positioned entrance hall which leads out to the spacious yet cosy lounge and large conservatory which benefits from a fully lined and insulated roof, making it a perfect dining room. To the opposite side of the property is the recently fitted galley style kitchen and separate utility room. Three good sized double bedrooms complete the accommodation of this home with a well appointed four piece bathroom.

#### Lounge

15' 6" x 12' 6" ( 4.72m x 3.81m ) **Kitchen** 12' 1" x 8' 6" ( 3.68m x 2.59m ) **Bedroom One** 11' 6" x 11' 6" ( 3.51m x 3.51m ) **Bedroom Two** 12' 6" x 9' 7" ( 3.81m x 2.92m ) **Bedroom Three**  12' 3" x 7' 7" ( 3.73m x 2.31m ) Bathroom 7' 9" x 7' 8" ( 2.36m x 2.34m )