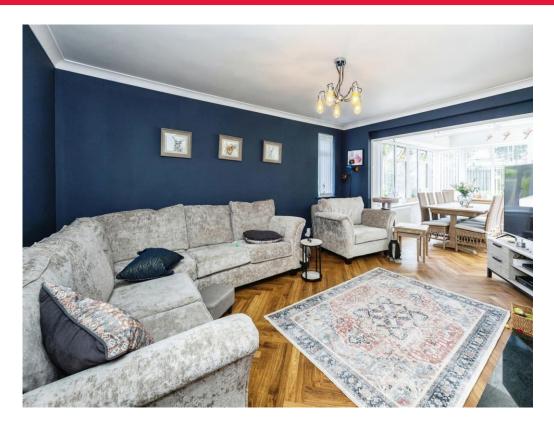

## **Property Description**

Connells are delighted to present to the market this Three Bedroom Detached Bungalow in the highly sought after village of Staple!

Situated in the heart of the village, this home comprises of a welcoming centrally positioned entrance hall which leads out to the spacious yet cosy lounge and large conservatory which benefits from a fully lined and insulated roof, making it a perfect dining room. To the opposite side of the property is the recently fitted galley style kitchen and separate utility room. Three good sized double bedrooms complete the accommodation of this home with a well appointed four piece bathroom.

#### Lounge

15' 6" x 12' 6" ( 4.72m x 3.81m ) **Kitchen** 12' 1" x 8' 6" ( 3.68m x 2.59m ) **Bedroom One** 11' 6" x 11' 6" ( 3.51m x 3.51m ) **Bedroom Two** 12' 6" x 9' 7" ( 3.81m x 2.92m ) **Bedroom Three**  12' 3" x 7' 7" ( 3.73m x 2.31m ) Bathroom 7' 9" x 7' 8" ( 2.36m x 2.34m )