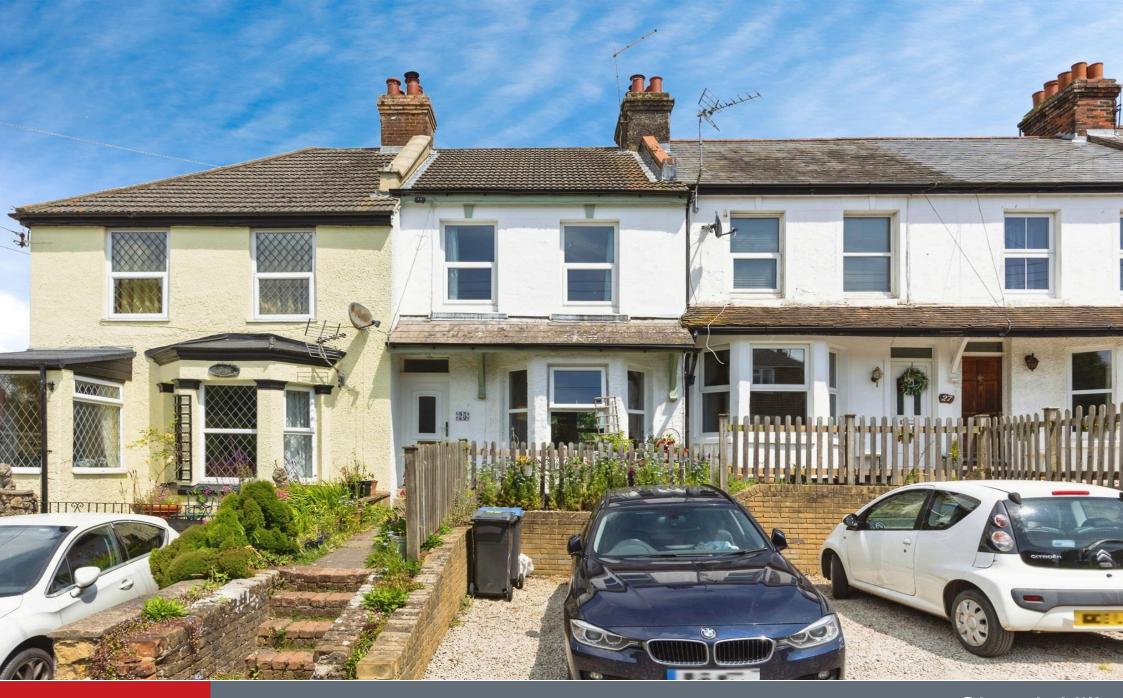

Connells

Church Hill Shepherdswell Dover

Externally the property benefits from a substantial rear garden of over 150ft, whilst to the front is the added benefit of off street parking for one car.