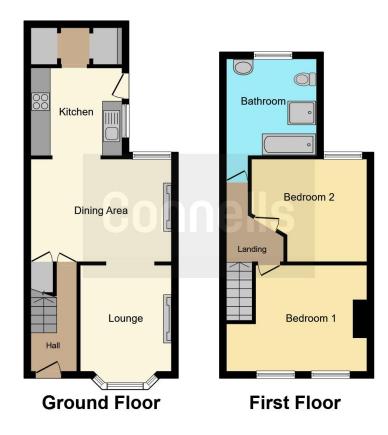

# **Living Room**

11' x 9' 2" ( 3.35m x 2.79m )

### **Dining Room**

14' 2" x 10' 4" ( 4.32m x 3.15m )

#### Kitchen

9' 9" x 8' 11" ( 2.97m x 2.72m )

## **Utility Room**

9' 6" x 3' 8" ( 2.90m x 1.12m )

#### Bedroom 1

11' 9" x 10' 8" ( 3.58m x 3.25m )

#### Bedroom 2

11' 8" x 10' 9" ( 3.56m x 3.28m )

#### **Bathroom**

Residential Sales & Lettings | Mortgage Services | Conveyancing | Surveyors | Land & New Homes

This floor plan is for illustrative purposes only. It is not drawn to scale. Any measurements, floor areas (including any total floor area), openings and orientation are approximate. No details are guaranteed, they cannot be relied upon for any purpose and they do not form part of any agreement. No liability is taken for any error, omission or misstatement. A party must rely upon its own inspection(s). Powered by www.focalagent.com