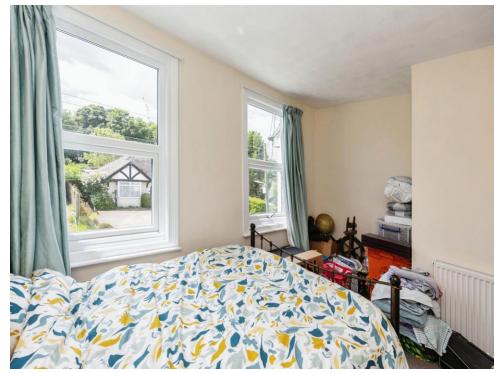

#### Bedroom 1

11' 9" x 10' 8" ( 3.58m x 3.25m )

#### Bedroom 2

11' 8" x 10' 9" ( 3.56m x 3.28m )