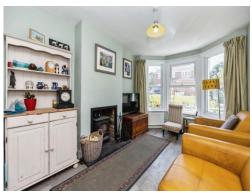

### **Property Description**

This charming two bedroom home in Church Hill, Shepherdswell boasts a light and airy accommodation comprising of an open plan lounge and dining room, with bay frontage, stunning fireplaces with a fitted log burner and original features. Towards the rear of the property is the galley style kitchen with a handy storage/utility area and access to the substantial rear garden. Upstairs you will find two double bedrooms and a large bathroom which boasts both a bath and separate shower.

# **Living Room**

11' x 9' 2" ( 3.35m x 2.79m )

### **Dining Room**

14' 2" x 10' 4" ( 4.32m x 3.15m )