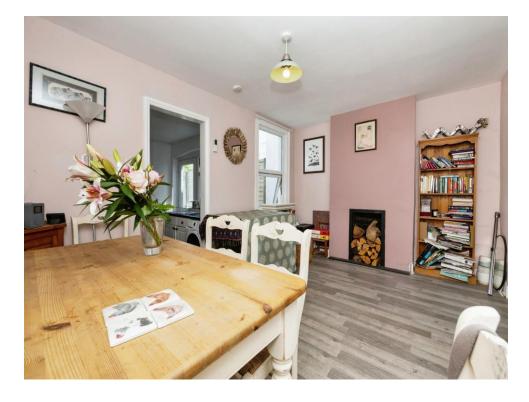

### **Property Description**

This charming two bedroom home in Church Hill, Shepherdswell boasts a light and airy accommodation comprising of an open plan lounge and dining room, with bay frontage, stunning fireplaces with a fitted log burner and original features. Towards the rear of the property is the galley style kitchen with a handy storage/utility area and access to the substantial rear garden. Upstairs you will find two double bedrooms and a large bathroom which boasts both a bath and separate shower.

### **Dining Room**

14' 2" x 10' 4" ( 4.32m x 3.15m )