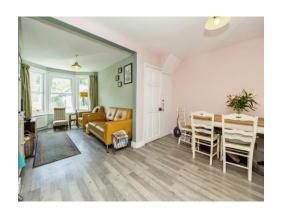

### **Property Description**

This charming two bedroom home in Church Hill, Shepherdswell boasts a light and airy accommodation comprising of an open plan lounge and dining room, with bay frontage, stunning fireplaces with a fitted log burner and original features. Towards the rear of the property is the galley style kitchen with a handy storage/utility area and access to the substantial rear garden. Upstairs you will find two double bedrooms and a large bathroom which boasts both a bath and separate shower.

### **Dining Room**

14' 2" x 10' 4" ( 4.32m x 3.15m )