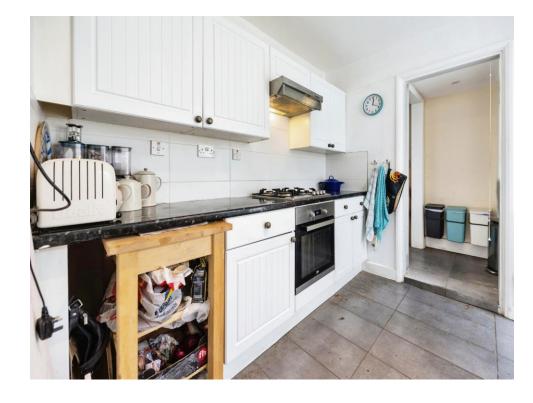

ireplaces with a fitted log burner and original features. Towards the rear of the property is the galley style kitchen with a handy storage/utility area and access to the substantial rear garden. Upstairs you will find two double bedrooms and a large bathroom which boasts both a bath and separate shower.

Externally the property benefits from a substantial rear garden of over 150ft, whilst to the front is the added benefit of off street parking for one car.

# **Living Room**

11' x 9' 2" ( 3.35m x 2.79m )

### **Dining Room**

14' 2" x 10' 4" ( 4.32m x 3.15m )

#### Kitchen

9' 9" x 8' 11" ( 2.97m x 2.72m )

## **Utility Room**

9' 6" x 3' 8" ( 2.90m x 1.12m )

#### Bedroom 1

11' 9" x 10' 8" ( 3.58m x 3.25m )

#### Bedroom 2

11' 8" x 10' 9" ( 3.56m x 3.28m )

#### **Bathroom**

















Residential Sales & Lettings | Mortgage Services | Conveyancing | Surveyors | Land & New Homes



This floor plan is for illustrative purposes only. It is not drawn to scale. Any measurements, floor areas (including any total floor area), openings and orientation are approximate. No details are guaranteed, they cannot be relied upon for any purpose and they do not form part of any agreement. No liability is taken for any error, omission or misstatement. A party must rely upon its own inspection(s). Powered by www.focalagent.com

To view this property please contact Connells on

T 01227 764 720 E canterbury@connells.co.uk

29-30 Watling Street
CANTERBURY CT1 2UD

**EPC** Rating: D

view this property online connells.co.uk/Property/CBY405034



Tenure: Freehold



1. MONEY LAUNDERING