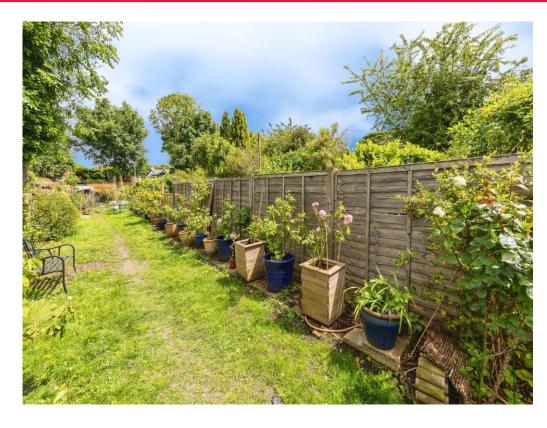

Externally the property benefits from a substantial rear garden of over 150ft, whilst to the front is the added benefit of off street parking for one car.