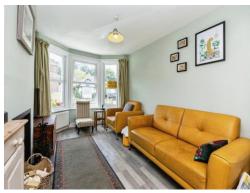

### **Property Description**

This charming two bedroom home in Church Hill, Shepherdswell boasts a light and airy accommodation comprising of an open plan lounge and dining room, with bay frontage, stunning fireplaces with a fitted log burner and original features. Towards the rear of the property is the galley style kitchen with a handy storage/utility area and access to the substantial rear garden. Upstairs you will find two double bedrooms and a large bathroom which boasts both a bath and separate shower.

# **Living Room**

11' x 9' 2" ( 3.35m x 2.79m )

### **Dining Room**

14' 2" x 10' 4" ( 4.32m x 3.15m )