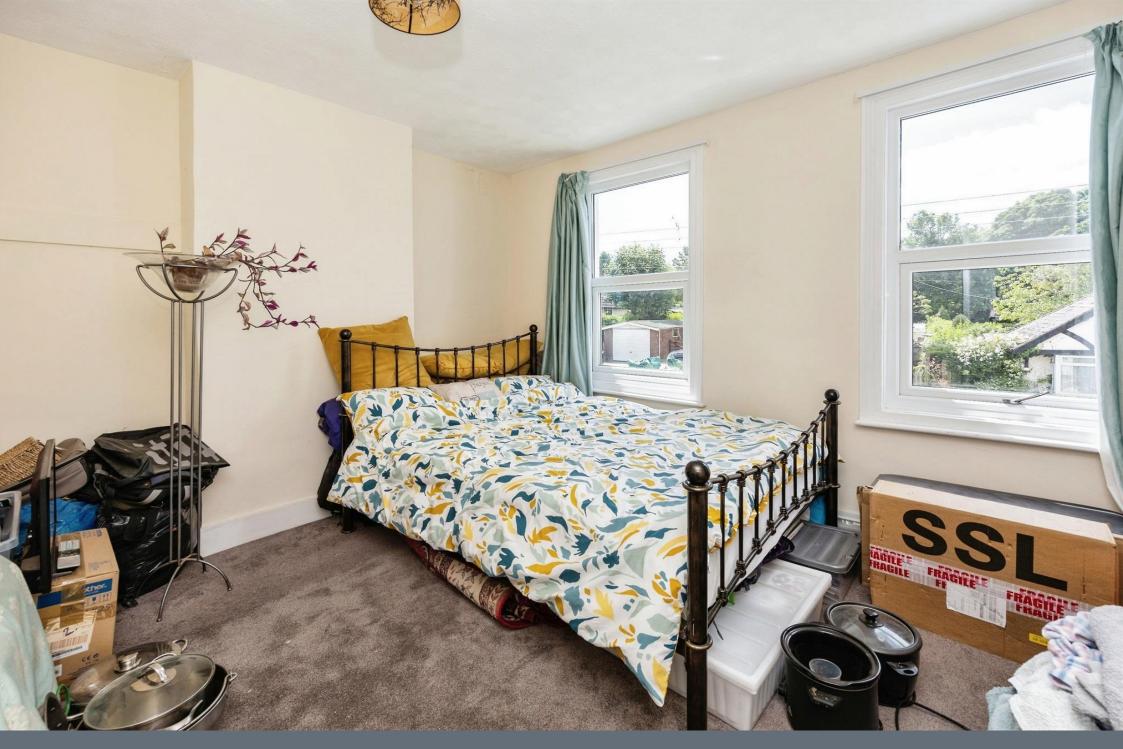

#### Bedroom 1

11' 9" x 10' 8" ( 3.58m x 3.25m )

#### Bedroom 2

11' 8" x 10' 9" ( 3.56m x 3.28m )