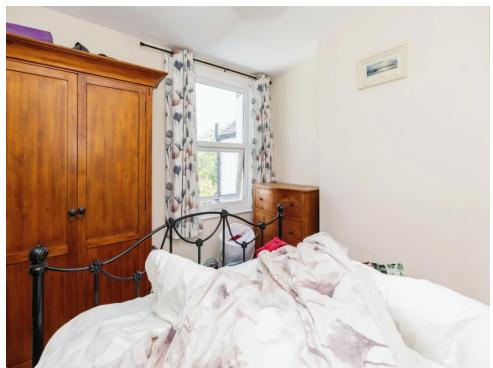

#### Bedroom 1

11' 9" x 10' 8" ( 3.58m x 3.25m )

#### Bedroom 2

11' 8" x 10' 9" ( 3.56m x 3.28m )