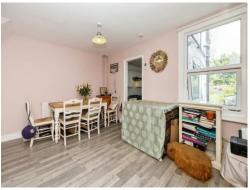

### **Property Description**

This charming two bedroom home in Church Hill, Shepherdswell boasts a light and airy accommodation comprising of an open plan lounge and dining room, with bay frontage, stunning fireplaces with a fitted log burner and original features. Towards the rear of the property is the galley style kitchen with a handy storage/utility area and access to the substantial rear garden. Upstairs you will find two double bedrooms and a large bathroom which boasts both a bath and separate shower.

### **Dining Room**

14' 2" x 10' 4" ( 4.32m x 3.15m )