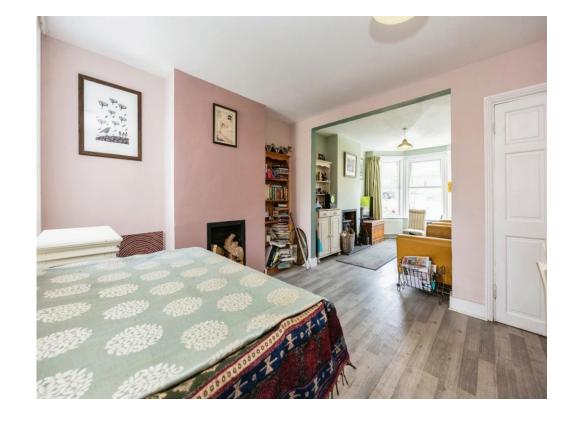

### **Property Description**

This charming two bedroom home in Church Hill, Shepherdswell boasts a light and airy accommodation comprising of an open plan lounge and dining room, with bay frontage, stunning fireplaces with a fitted log burner and original features. Towards the rear of the property is the galley style kitchen with a handy storage/utility area and access to the substantial rear garden. Upstairs you will find two double bedrooms and a large bathroom which boasts both a bath and separate shower.

# **Living Room**

11' x 9' 2" ( 3.35m x 2.79m )

#### Bedroom 1

11' 9" x 10' 8" ( 3.58m x 3.25m )