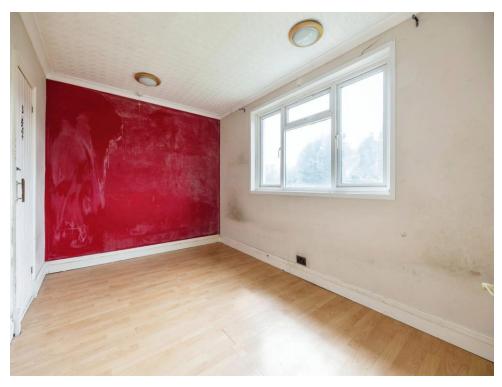

#### Bedroom 2

13' 7" x 8' 8" ( 4.14m x 2.64m )

#### Bedroom 3

9' 1" x 8' 8" ( 2.77m x 2.64m )