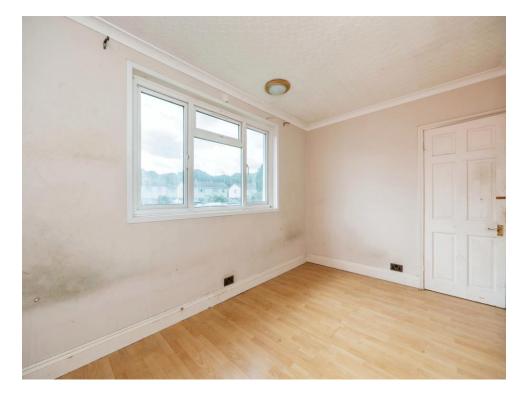

#### **Bedroom 1**

12' 3" x 11' 10" ( 3.73m x 3.61m )

#### Bedroom 2

13' 7" x 8' 8" ( 4.14m x 2.64m )

#### Bedroom 3

9' 1" x 8' 8" ( 2.77m x 2.64m )