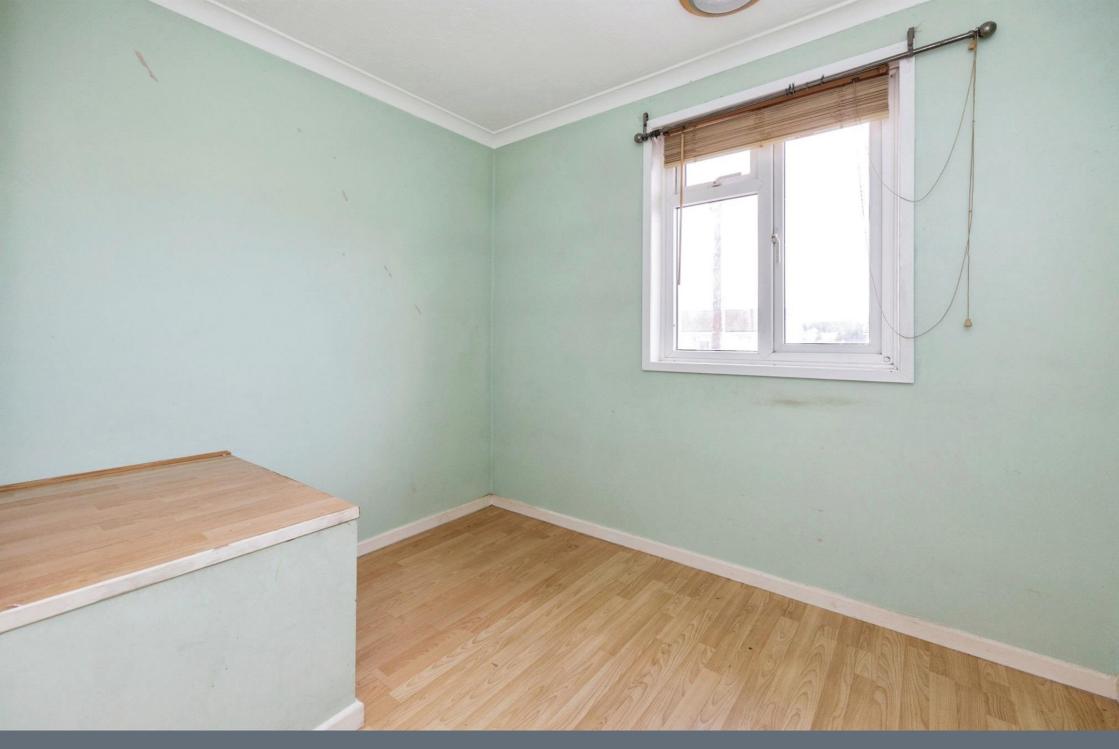

#### Bedroom 2

13' 7" x 8' 8" ( 4.14m x 2.64m )

#### Bedroom 3

9' 1" x 8' 8" ( 2.77m x 2.64m )