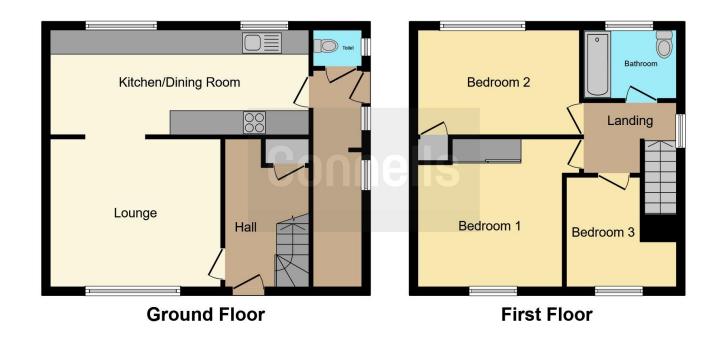

## **Property Description**

Connells are pleased to present to the market this Three Bedroom Semi-Detached property in Reed Avenue.

Ideal for renovation this home would suit any first time buyer or investor looking to add their own stamp!

### Lounge

13' 11" x 12' 4" ( 4.24m x 3.76m )

#### Kitchen/Diner

12' 1" x 8' 7" ( 3.68m x 2.62m )

Wc

#### **Bedroom 1**

12' 3" x 11' 10" ( 3.73m x 3.61m )

#### Bedroom 2

13' 7" x 8' 8" ( 4.14m x 2.64m )

#### Bedroom 3

9' 1" x 8' 8" ( 2.77m x 2.64m )

#### **Bathroom**

Residential Sales & Lettings | Mortgage Services | Conveyancing | Surveyors | Land & New Homes

This floor plan is for illustrative purposes only. It is not drawn to scale. Any measurements, floor areas (including any total floor area), openings and orientation are approximate. No details are guaranteed, they cannot be relied upon for any purpose and they do not form part of any agreement. No liability is taken for any error, omission or misstatement. A party must rely upon its own inspection(s). Powered by www.focalagent.com