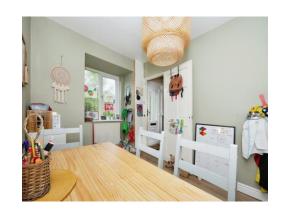

## **Dining Room**

9' 2" x 8' 9" ( 2.79m x 2.67m )

### **Second Reception Room**

11' 3" x 7' 11" ( 3.43m x 2.41m )