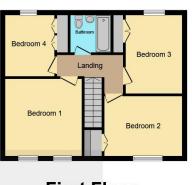

#### **Bedroom One**

11' 4" x 12' 1" ( 3.45m x 3.68m )

#### **Bedroom Two**

11' 6" x 9' 6" ( 3.51m x 2.90m )

#### **Bedroom Three**

11' 8" x 8' 5" ( 3.56m x 2.57m )

#### **Bedroom Four**

7' 1" x 9' 1" ( 2.16m x 2.77m )

Residential Sales & Lettings | Mortgage Services | Conveyancing | Surveyors | Land & New Homes

First Floor