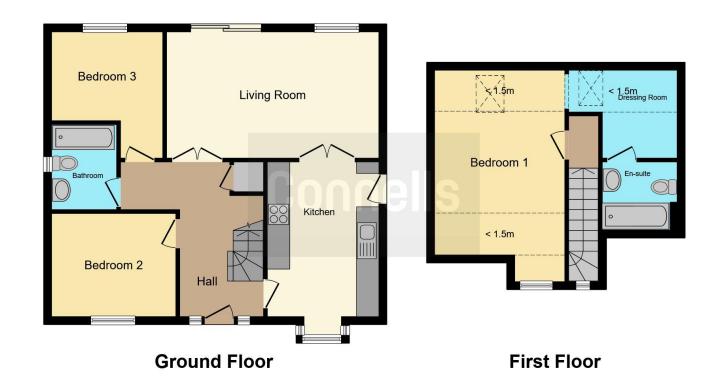

Internally the home comprises of a welcoming central hallway leading to the open plan lounge which leads through to the high specification kitchen via a set of internal french doors. On the ground floor are also two of the bedrooms which could be utilised perfectly as additional reception spaces or a study, in addition to the main three piece bathroom. Upstairs is a generous primary bedroom with dual aspect windows, a separate dressing area and en-suite facilities.

Externally the home benefits from a substantial rear garden which leads out from the lounge via a set of sliding doors which is predominantly laid to lawn and wraps around the south side of the property. To the front is a driveway which will comfortably accommodate two cars.

# Lounge

18' 7" x 10' 10" (5.66m x 3.30m)

### Kitchen

13' 6" x 9' 9" ( 4.11m x 2.97m )

#### Bedroom 1

16' 7" x 11' 1" ( 5.05m x 3.38m )

**En-Suite** 

## Bedroom 2

9' 9" x 7' 10" ( 2.97m x 2.39m )

#### Bedroom 3

10' 10" x 8' 11" ( 3.30m x 2.72m )

**Bathroom** 

Residential Sales & Lettings | Mortgage Services | Conveyancing | Surveyors | Land & New Homes

This floor plan is for illustrative purposes only. It is not drawn to scale. Any measurements, floor areas (including any total floor area), openings and orientation are approximate. No details are guaranteed, they cannot be relied upon for any purpose and they do not form part of any agreement. No liability is taken for any error, omission or misstatement. A party must rely upon its own inspection(s). Powered by www.focalagent.com