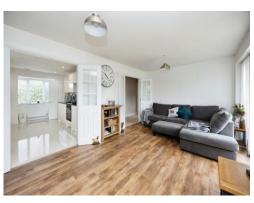

Internally the home comprises of a welcoming central hallway leading to the open plan lounge which leads through to the high specification kitchen via a set of internal french doors. On the ground floor are also two of the bedrooms which could be utilised perfectly as additional reception spaces or a study, in addition to the main three piece bathroom. Upstairs is a generous primary bedroom with dual aspect windows, a separate dressing area and en-suite facilities.