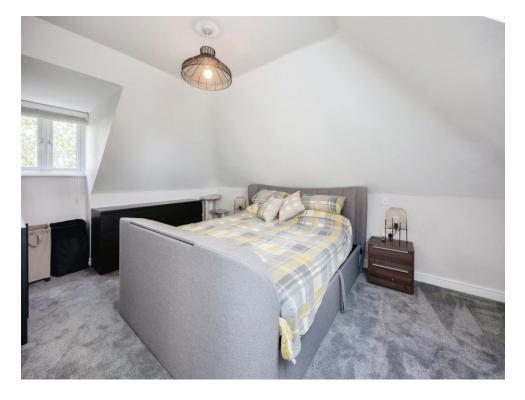

Internally the home comprises of a welcoming central hallway leading to the open plan lounge which leads through to the high specification kitchen via a set of internal french doors. On the ground floor are also two of the bedrooms which could be utilised perfectly as additional reception spaces or a study, in addition to the main three piece bathroom. Upstairs is a generous primary bedroom with dual aspect windows, a separate dressing area and en-suite facilities.

#### Bedroom 1

16' 7" x 11' 1" ( 5.05m x 3.38m )

**En-Suite** 