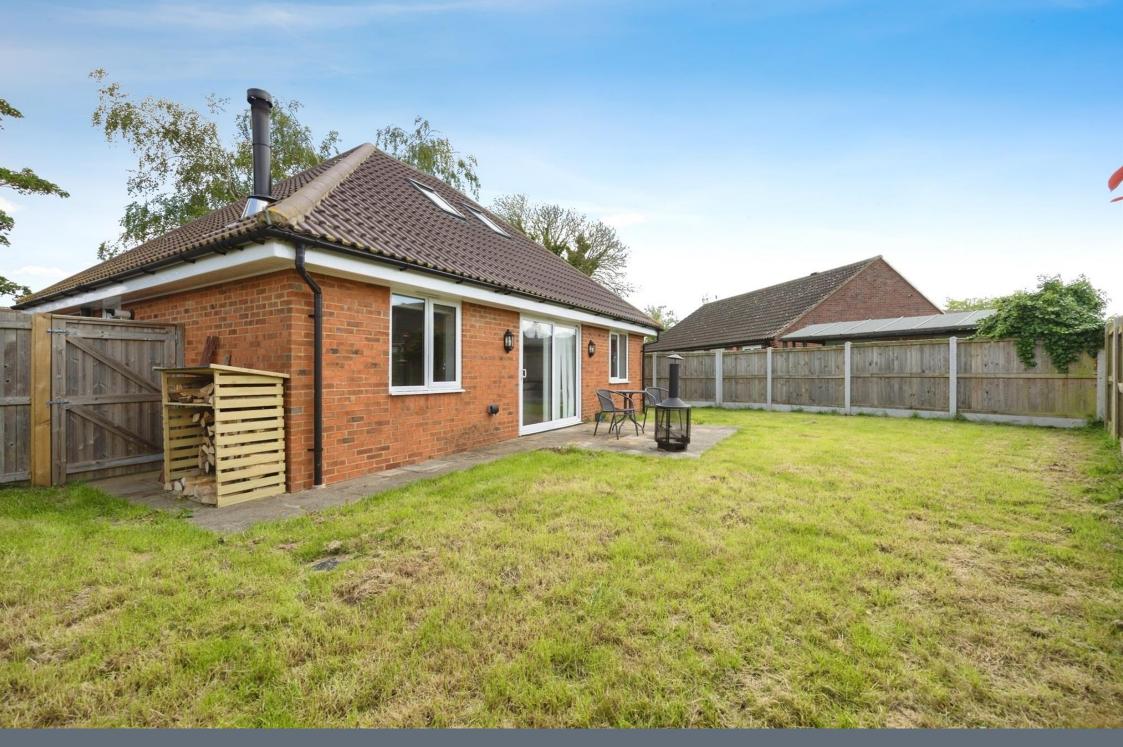

Externally the home benefits from a substantial rear garden which leads out from the lounge via a set of sliding doors which is predominantly laid to lawn and wraps around the south side of the property. To the front is a driveway which will comfortably accommodate two cars.