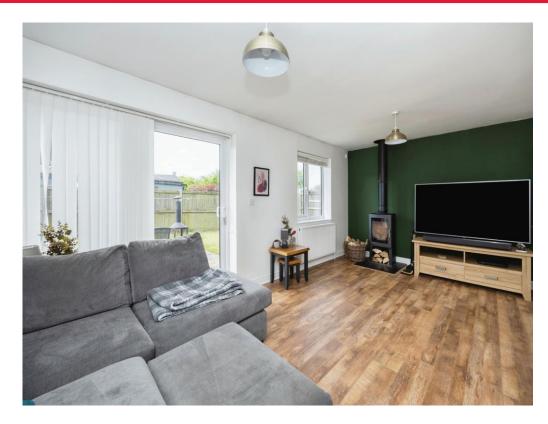

Internally the home comprises of a welcoming central hallway leading to the open plan lounge which leads through to the high specification kitchen via a set of internal french doors. On the ground floor are also two of the bedrooms which could be utilised perfectly as additional reception spaces or a study, in addition to the main three piece bathroom. Upstairs is a generous primary bedroom with dual aspect windows, a separate dressing area and en-suite facilities.

# Lounge

18' 7" x 10' 10" (5.66m x 3.30m)