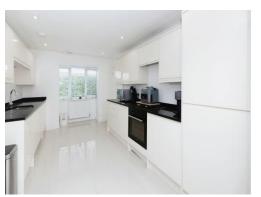

Internally the home comprises of a welcoming central hallway leading to the open plan lounge which leads through to the high specification kitchen via a set of internal french doors. On the ground floor are also two of the bedrooms which could be utilised perfectly as additional reception spaces or a study, in addition to the main three piece bathroom. Upstairs is a generous primary bedroom with dual aspect windows, a separate dressing area and en-suite facilities.

### Kitchen

13' 6" x 9' 9" ( 4.11m x 2.97m )