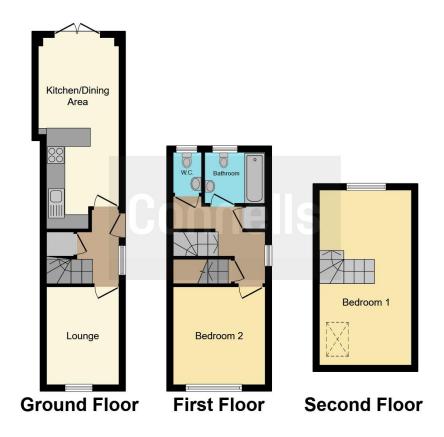

### **Property Description**

Connells are delighted to present to the market this unique Two Bedroom End Of Terrace home on the popular location of Broad Oak Road, Canterbury!

Boasting a generous garden and off street parking, this home comprises internally of an open plan kitchen diner to the rear with full width french doors leading out to the garden whilst to the front is a cosy and secluded lounge. On the first floor is the primary double bedroom, the main three piece bathroom and a handy additional W/C. To the second floor is an additional and characterful double bedroom with a central staircase, dormer extension and velux windows. Further benefits include ample additional storage, gas central heating and double glazing.

#### Lounge

10' 7" x 7' 9" ( 3.23m x 2.36m )

#### Kitchen

9' 11" x 7' 7" (  $3.02m\ x\ 2.31m$  )

## **Dining Area**

9' 10" x 8' 4" ( 3.00m x 2.54m )

#### **Bedroom One**

18' 11" x 9' 11" ( 5.77m x 3.02m )

#### **Bedroom Two**

10' x 9' 10" ( 3.05m x 3.00m )

Residential Sales & Lettings | Mortgage Services | Conveyancing | Surveyors | Land & New Homes

This floor plan is for illustrative purposes only. It is not drawn to scale. Any measurements, floor areas (including any total floor area), openings and orientation are approximate. No details are guaranteed, they cannot be relied upon for any purpose and they do not form part of any agreement. No liability is taken for any error, omission or misstatement. A party must rely upon its own inspection(s). Powered by www.focalagent.com