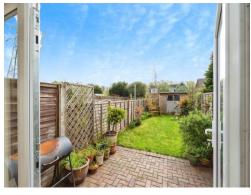

Externally the property offers a large rear garden mainly laid to lawn with shed storage and a patio leading out from the kitchen diner, with off street parking to the front for one car.