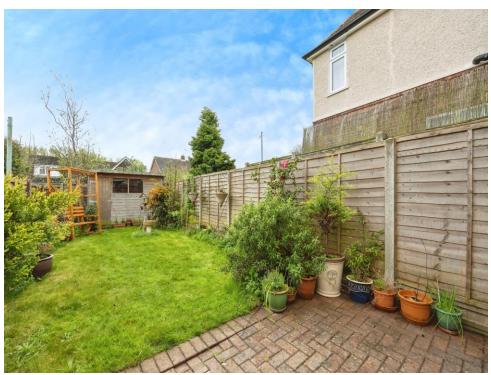

Externally the property offers a large rear garden mainly laid to lawn with shed storage and a patio leading out from the kitchen diner, with off street parking to the front for one car.