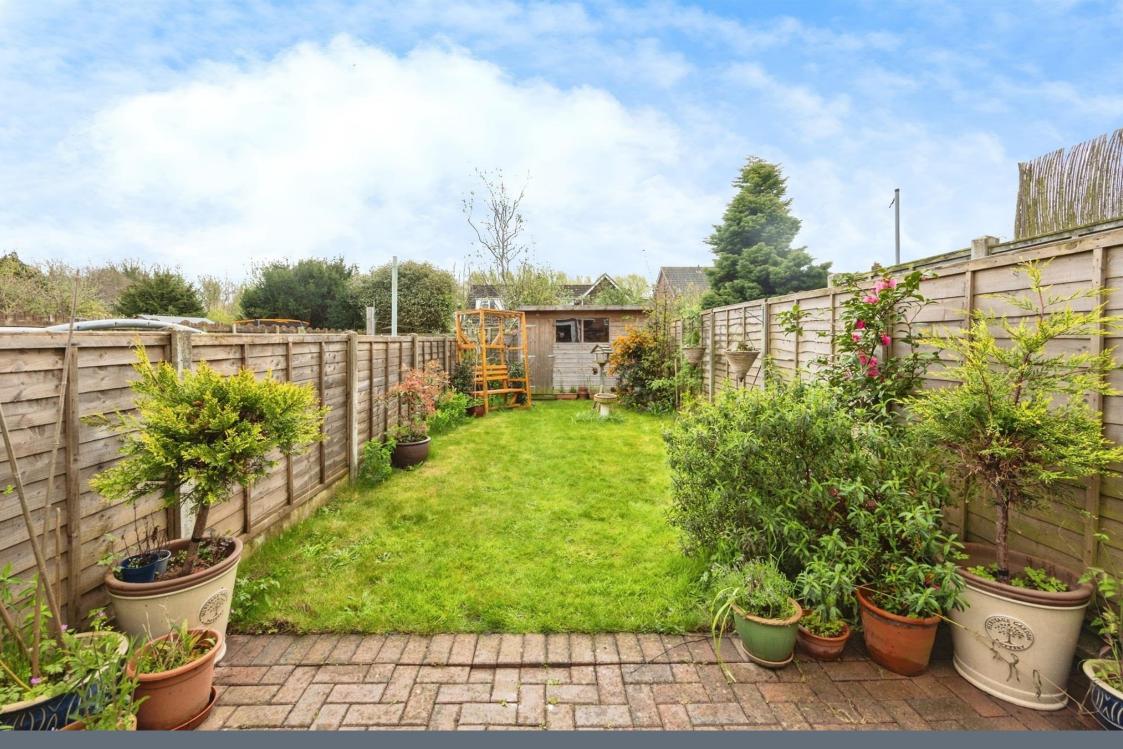

Externally the property offers a large rear garden mainly laid to lawn with shed storage and a patio leading out from the kitchen diner, with off street parking to the front for one car.