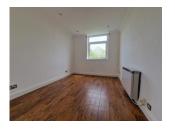

### **Bedroom One** 10' 11" x 6' 11" ( 3.33m x 2.11m )

Double glazed window, storage heater and laminate flooring, quality fitted wardrobes.

### **Bedroom Two** 13' 9" x 8' 10" ( 4.19m x 2.69m )

Double glazed windows x2, laminate flooring.