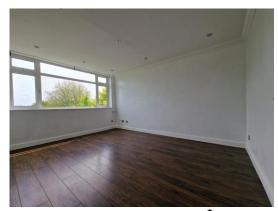

## **Lounge** 14' 1" x 10' 11" ( 4.29m x 3.33m )

Double glazed window, laminate flooring, electric wall heater and TV point.