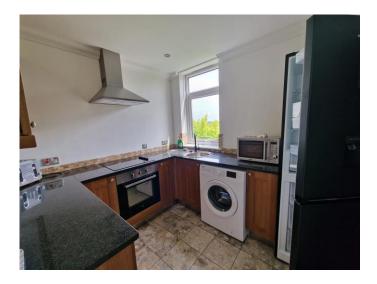

# **Kitchen** 8' 8" $\times$ 7' 11" ( 2.64m $\times$ 2.41m )

Double glazed window, wall and base units, granite work surface over, electric oven, hob and extractor fan. Marble tiled floor. Fridge freezer.