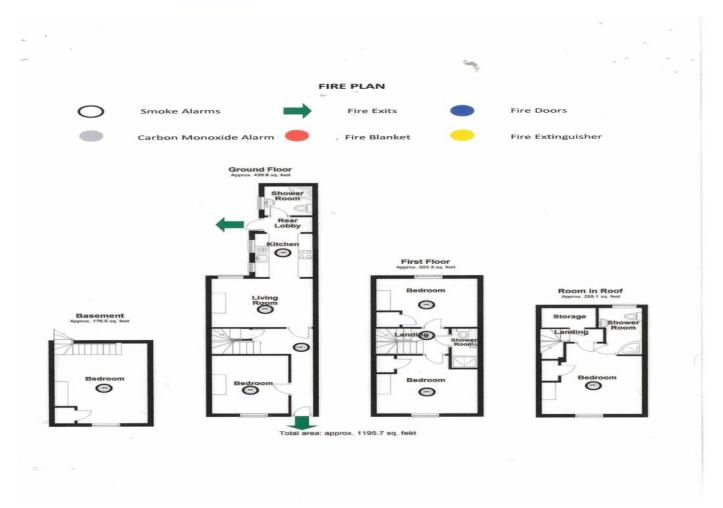

Set across four floors, this property comprises of a light and neutral accommodation, with a modern fitted kitchen, two main shower rooms and a further en-suite shower room from the primary bedroom and a versatile living space currently comprising of five double bedrooms and a further reception room, which could easily be reconfigured to offer additional reception rooms. Externally the property has beautiful mature front and rear gardens with a secluded seating area to the rear garden.