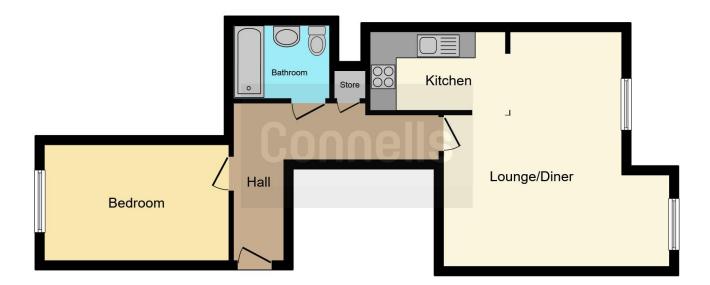

## Lounge 15' 3" x 11' 10" ( 4.65m x 3.61m ) Kitchen 5' 7" x 4' 10" ( 1.70m x 1.47m ) Bedroom 13' 11" x 8' 9" ( 4.24m x 2.67m ) Bathroom 7' 6" x 5' 6" ( 2.29m x 1.68m )

R

Residential Sales & Lettings | Mortgage Services | Conveyancing | Surveyors | Land & New Homes

This floor plan is for illustrative purposes only. It is not drawn to scale. Any measurements, floor areas (including any total floor area), openings and orientation are approximate. No details are guaranteed, they cannot be relied upon for any purpose and they do not form part of any agreement. No liability is taken for any error, omission or misstatement. A party must rely upon its own inspection(s). Powered by www.focalagent.com