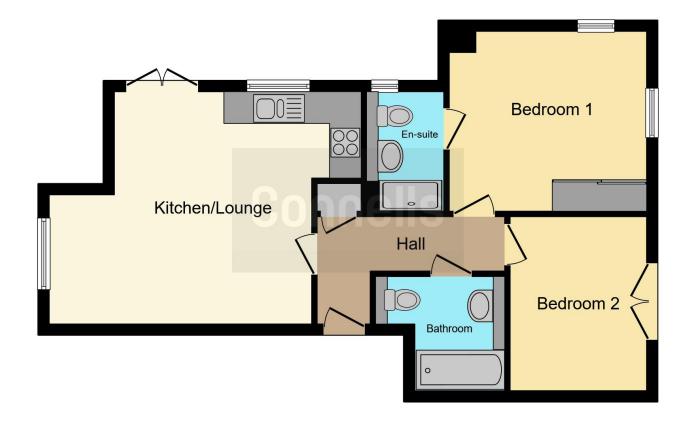

The property opens to a central hallway with access to two double bedrooms, the main bedroom enjoying an en suite shower room. There is a main family bathroom with matching suite of bath, WC and wash hand basin. You will then find the very spacious open plan lounge dining room and modern kitchen with integrated appliances.

# **Lounge Kitchen**

16' 3" Max x 14' 1" Max ( 4.95 m Max x 4.29 m Max )

Including modern kitchen with matching wall and base units, work surface over, sink drainer, gas hob, electric oven and extractor fan. Integrated appliances, window.

#### **Bedroom One**

12' 3" x 11' 2" ( 3.73m x 3.40m )

Built in wardrobe storage, two windows, access to en suite

## **En Suite Shower Room**

Shower cubicle, WC, wash hand basin, partly tiled walls. Window

#### **Bedroom Two**

10' 9" x 8' 6" ( 3.28m x 2.59m ) Double doors to Juliet balcony.

# **Family Bathroom**

Matching suite of bath, WC and wash hand basin. Partly tiled walls.

Residential Sales & Lettings | Mortgage Services | Conveyancing | Surveyors | Land & New Homes

This floor plan is for illustrative purposes only. It is not drawn to scale. Any measurements, floor areas (including any total floor area), openings and orientation are approximate. No details are guaranteed, they cannot be relied upon for any purpose and they do not form part of any agreement. No liability is taken for any error, omission or misstatement. A party must rely upon its own inspection(s). Powered by www.focalagent.com