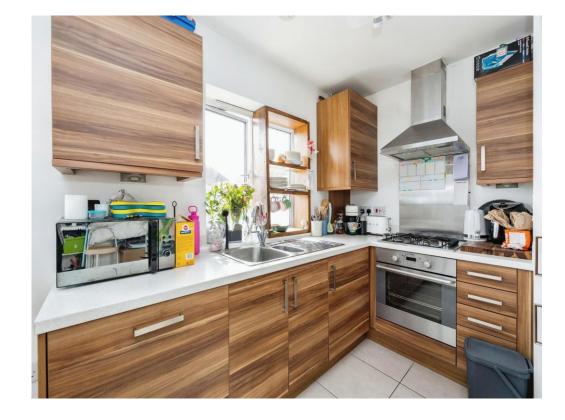

# **Lounge Kitchen**

16' 3" Max x 14' 1" Max ( 4.95 m Max x 4.29 m Max )

Including modern kitchen with matching wall and base units, work surface over, sink drainer, gas hob, electric oven and extractor fan. Integrated appliances, window.