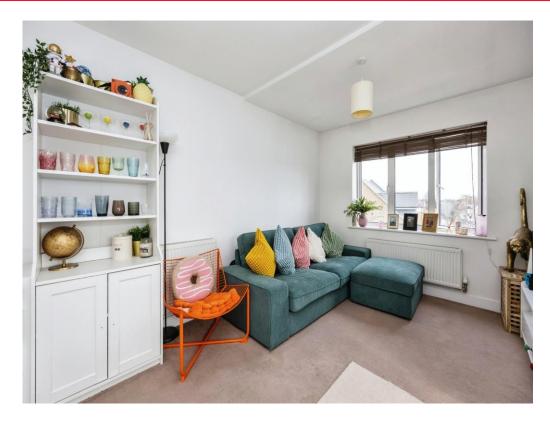

#### **Bedroom Two**

10' 9" x 8' 6" ( 3.28m x 2.59m ) Double doors to Juliet balcony.