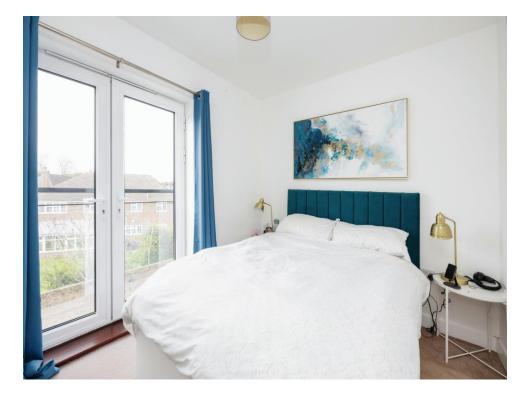

#### **Bedroom One**

12' 3" x 11' 2" ( 3.73m x 3.40m )

Built in wardrobe storage, two windows, access to en suite

#### **Bedroom Two**

10' 9" x 8' 6" ( 3.28m x 2.59m ) Double doors to Juliet balcony.