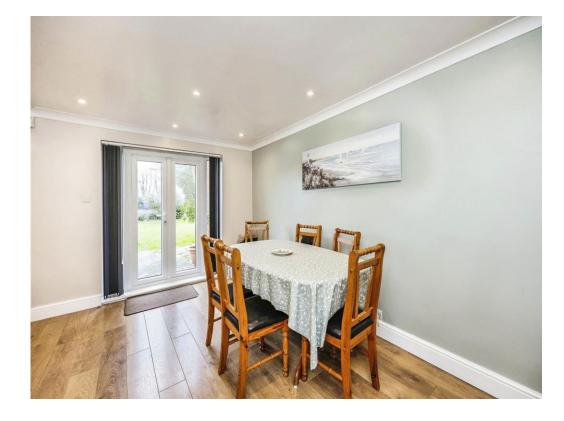

Walking into the property is a large porch and moving into the house you will see a large study/dining room on your left. The kitchen is located at the rear of the property and leads into a open plan dining/living space. Leading out from the kitchen you will enter the spacious 90ft workshop. Upstairs you will find 3 large double bedrooms with one offering an ensuite and also a big family bathroom.