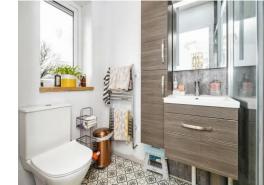

Bedroom Three 12' 10" x 10' 11" ( 3.91m x 3.33m ) Bathroom 9' 11" x 11' 6" ( 3.02m x 3.51m ) Annexe

Lounge/ Kitchen 38' x 13' (11.58m x 3.96m) Bedroom One 10' 1" x 13' 7" (3.07m x 4.14m) Bedroom Two 7' 11" x 13' 7" (2.41m x 4.14m) Bathroom 7' 10" x 6' 6" (2.39m x 1.98m)