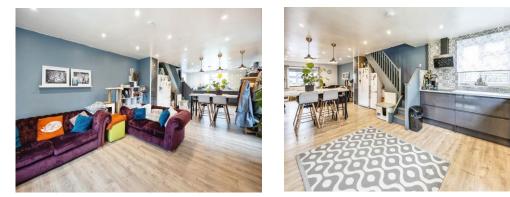

Walking into the property is a large porch and moving into the house you will see a large study/dining room on your left. The kitchen is located at the rear of the property and leads into a open plan dining/living space. Leading out from the kitchen you will enter the spacious 90ft workshop. Upstairs you will find 3 large double bedrooms with one offering an ensuite and also a big family bathroom.

A 3 bedroom annex has also been added to this property with its own seperate access. Inside the annex is a modern open plan kitchen/living space. Upstairs leads to 2 large double rooms and single room and a seperate family bathroom. The annex also offers a conservatory as well.