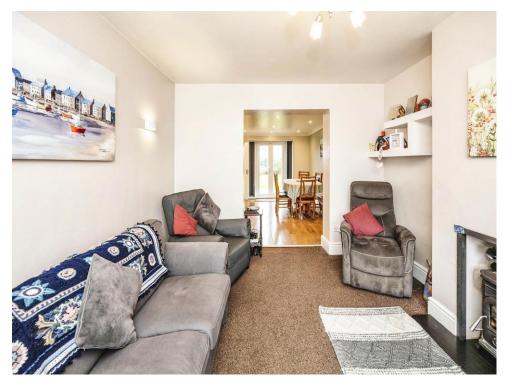

## Entrance Hall

12' 11" x 5' 3" ( 3.94m x 1.60m ) **Cloakroom** 2' 9" x 5' 11" ( 0.84m x 1.80m ) **Lounge** 12' 10" x 10' 3" ( 3.91m x 3.12m ) **Dining Room** 14' 11" x 10' 10" ( 4.55m x 3.30m ) **Kitchen** 16' 6" x 10' 8" ( 5.03m x 3.25m ) **Workshop**  79' 1" x 12' 11" ( 24.10m x 3.94m ) **Bedroom One** 12' 10" x 10' 11" ( 3.91m x 3.33m ) **Bedroom Two** 10' 8" x 10' 11" ( 3.25m x 3.33m ) En Suite 6.00 x 5.03