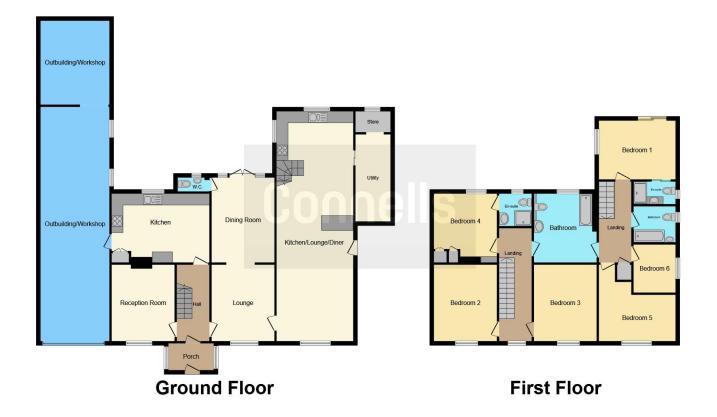

## Entrance Hall

12' 11" x 5' 3" ( 3.94m x 1.60m ) **Cloakroom** 2' 9" x 5' 11" ( 0.84m x 1.80m ) **Lounge** 12' 10" x 10' 3" ( 3.91m x 3.12m ) **Dining Room** 14' 11" x 10' 10" ( 4.55m x 3.30m ) **Kitchen** 16' 6" x 10' 8" ( 5.03m x 3.25m ) **Workshop**  79' 1" x 12' 11" ( 24.10m x 3.94m ) **Bedroom One** 12' 10" x 10' 11" ( 3.91m x 3.33m ) **Bedroom Two** 10' 8" x 10' 11" ( 3.25m x 3.33m ) En Suite 6.00 x 5.03

Bedroom Three 12' 10" x 10' 11" ( 3.91m x 3.33m ) Bathroom 9' 11" x 11' 6" ( 3.02m x 3.51m ) Annexe

Lounge/ Kitchen 38' x 13' (11.58m x 3.96m) Bedroom One 10' 1" x 13' 7" (3.07m x 4.14m) Bedroom Two 7' 11" x 13' 7" (2.41m x 4.14m) Bathroom 7' 10" x 6' 6" (2.39m x 1.98m)

Residential Sales & Lettings | Mortgage Services | Conveyancing | Surveyors | Land & New Homes

This floorplan is for illustrative purposes only and is not drawn to scale. Measurements, floor-areas, openings and orientations are approximate. They should not be relied upon for any purpose and do not form any part of an agreement. No liability is taken for any error or mis-statement. All parties must rely on their own inspections.