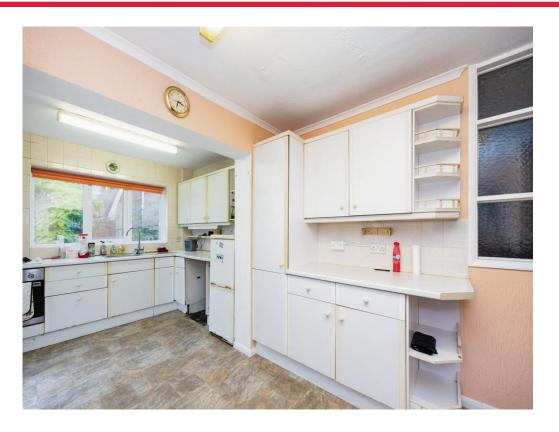

As you enter the property, you are greeted by a spacious and airy hallway that leads to the warm and inviting living room. The fully equipped kitchen and dining room sit at the rear to the property, both are of a great size with ther dining room being large enough to create two separate rooms, offering an ideal space for entertaining guests.

## Lounge

11' 11" x 16' 3" ( 3.63m x 4.95m )

**Dining Room** 

20' 2" x 10' (6.15m x 3.05m)

Kitchen

20' 2" x 9' 6" ( 6.15m x 2.90m )

**Bedroom One** 

14' 6" x 12' 1" ( 4.42m x 3.68m )