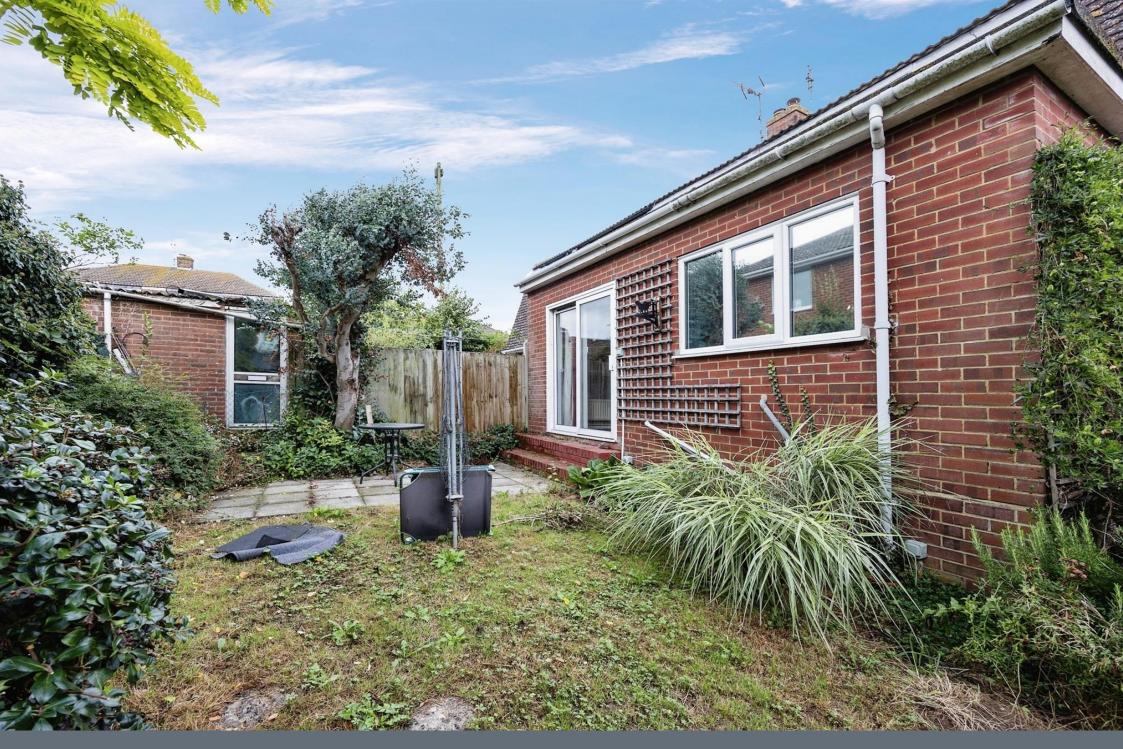

The property benefits from a well-maintained garden to the rear, providing ample space for outdoor activities and entertainment with the added benefit of a substantial summer house to the side. To the front of the property is off street parking for two cars in addition to the detached garage and generous front garden.