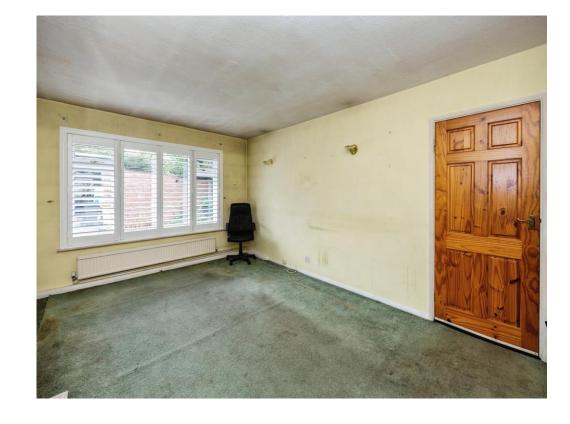

As you enter the property, you are greeted by a spacious and airy hallway that leads to the warm and inviting living room. The fully equipped kitchen and dining room sit at the rear to the property, both are of a great size with ther dining room being large enough to create two separate rooms, offering an ideal space for entertaining guests.

## Lounge

11' 11" x 16' 3" ( 3.63m x 4.95m )

**Dining Room** 

20' 2" x 10' (6.15m x 3.05m)

Kitchen

20' 2" x 9' 6" ( 6.15m x 2.90m )

**Bedroom One** 

14' 6" x 12' 1" ( 4.42m x 3.68m )