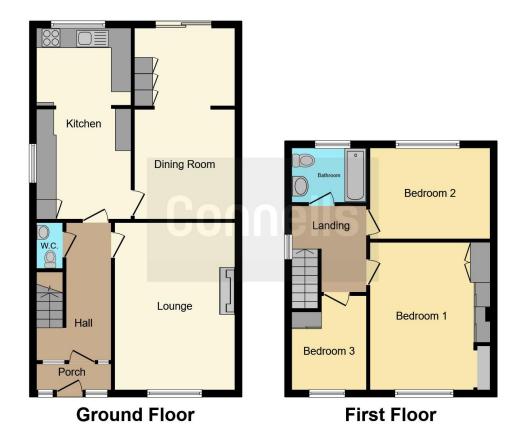

## Lounge

11' 11" x 16' 3" ( 3.63m x 4.95m )

**Dining Room** 

20' 2" x 10' (6.15m x 3.05m)

Kitchen

20' 2" x 9' 6" ( 6.15m x 2.90m )

**Bedroom One** 

14' 6" x 12' 1" ( 4.42m x 3.68m )

**Bedroom Two** 

12' x 9' 1" ( 3.66m x 2.77m )

**Bedroom Three** 

9' 6" x 7' 4" ( 2.90m x 2.24m )

Bathroom

7' 3" x 5' 6" ( 2.21m x 1.68m )

Residential Sales & Lettings | Mortgage Services | Conveyancing | Surveyors | Land & New Homes

This floorplan is for illustrative purposes only and is not drawn to scale. Measurements, floor-areas, openings and orientations are approximate. They should not be relied upon for any purpose and do not form any part of an agreement. No liability is taken for any error or mis-statement. All parties must rely on their own inspections.