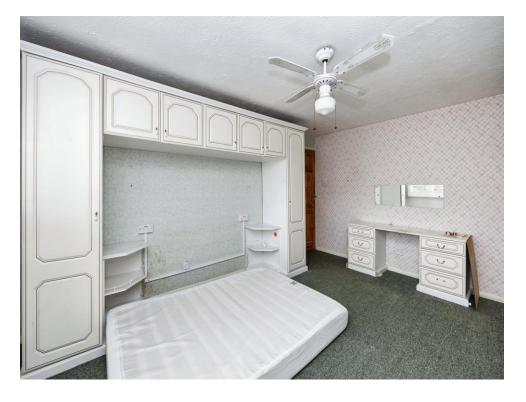

Upstairs, you will find three generous double bedrooms, each with its own unique character and style complemented by plenty of storage space. The family bathroom is also located on this level and comes complete with a fitted three piece suite.

## Lounge

11' 11" x 16' 3" ( 3.63m x 4.95m )

**Dining Room** 

20' 2" x 10' (6.15m x 3.05m)

Kitchen

20' 2" x 9' 6" ( 6.15m x 2.90m )

**Bedroom One** 

14' 6" x 12' 1" ( 4.42m x 3.68m )