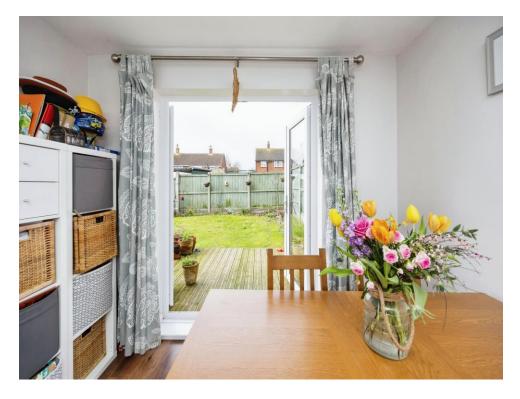

Internally the home comprises of a large lounge diner stretching the length of the property with french doors leading out to the garden, a fitted kitchen overlooking the garden and a separate utility room which could be utilised as a study or additional reception room. The upstairs has been reconfigured recently to now provide a substantial primary bedroom with a vast window space allowing plenty of light to flood in. This is in addition to the second double bedroom and recently fitted three piece bathroom. Externally the home benefits from a generous rear garden which also wraps around the side of the property and off street parking to the front for one car, in addition to plenty of residents parking spaces.