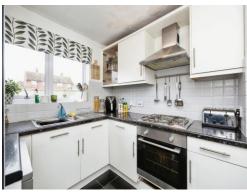

Internally the home comprises of a large lounge diner stretching the length of the property with french doors leading out to the garden, a fitted kitchen overlooking the garden and a separate utility room which could be utilised as a study or additional reception room. The upstairs has been reconfigured recently to now provide a substantial primary bedroom with a vast window space allowing plenty of light to flood in. This is in addition to the second double bedroom and recently fitted three piece bathroom. Externally the home benefits from a generous rear garden which also wraps around the side of the property and off street parking to the front for one car, in addition to plenty of residents parking spaces.

## Lounge

19' 4" x 10' 10" ( 5.89m x 3.30m )

Kitchen

12' 2" x 7' 6" ( 3.71m x 2.29m )

**Utility Room** 

9' 11" x 9' 2" ( 3.02m x 2.79m )

**Bedroom One** 

14' x 8' 11" ( 4.27m x 2.72m )