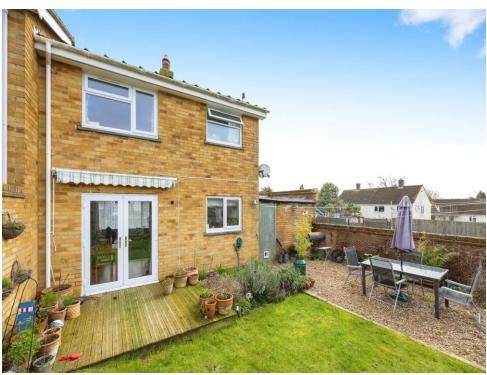

Internally the home comprises of a large lounge diner stretching the length of the property with french doors leading out to the garden, a fitted kitchen overlooking the garden and a separate utility room which could be utilised as a study or additional reception room. The upstairs has been reconfigured recently to now provide a substantial primary bedroom with a vast window space allowing plenty of light to flood in. This is in addition to the second double bedroom and recently fitted three piece bathroom. Externally the home benefits from a generous rear garden which also wraps around the side of the property and off street parking to the front for one car, in addition to plenty of residents parking spaces.