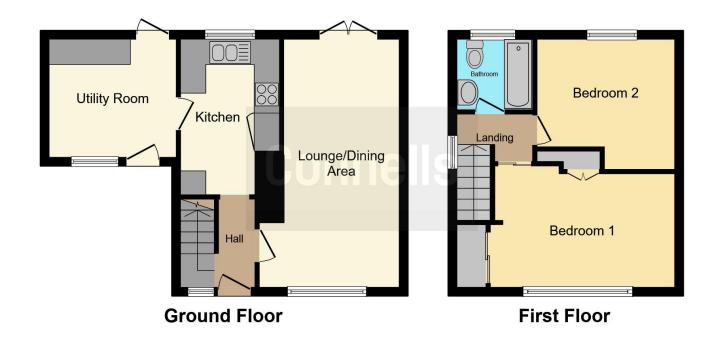

## Lounge

19' 4" x 10' 10" ( 5.89m x 3.30m )

Kitchen

12' 2" x 7' 6" ( 3.71m x 2.29m )

**Utility Room** 

9' 11" x 9' 2" ( 3.02m x 2.79m )

**Bedroom One** 

14' x 8' 11" ( 4.27m x 2.72m )

**Bedroom Two** 

14' x 8' 10" (  $4.27 m \ x \ 2.69 m$  )

Bathroom

6' 3" x 5' 8" ( 1.91m x 1.73m )

This floor plan is for illustrative purposes only. It is not drawn to scale. Any measurements, floor areas (including any total floor area), openings and orientation are approximate. No details are guaranteed, they cannot be relied upon for any purpose and they do not form part of any agreement. No liability is taken for any error, omission or misstatement. A party must rely upon its own inspection(s). Powered by www.focalagent.com