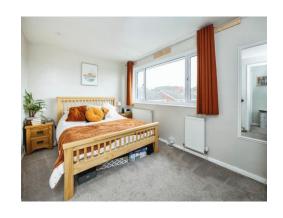

Internally the home comprises of a large lounge diner stretching the length of the property with french doors leading out to the garden, a fitted kitchen overlooking the garden and a separate utility room which could be utilised as a study or additional reception room. The upstairs has been reconfigured recently to now provide a substantial primary bedroom with a vast window space allowing plenty of light to flood in. This is in addition to the second double bedroom and recently fitted three piece bathroom. Externally the home benefits from a generous rear garden which also wraps around the side of the property and off street parking to the front for one car, in addition to plenty of residents parking spaces.

## Lounge

19' 4" x 10' 10" ( 5.89m x 3.30m )

Kitchen

12' 2" x 7' 6" ( 3.71m x 2.29m )

**Utility Room** 

9' 11" x 9' 2" ( 3.02m x 2.79m )

**Bedroom One** 

14' x 8' 11" ( 4.27m x 2.72m )