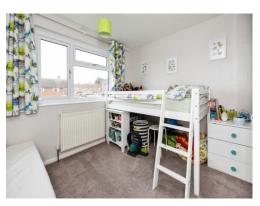

Internally the home comprises of a large lounge diner stretching the length of the property with french doors leading out to the garden, a fitted kitchen overlooking the garden and a separate utility room which could be utilised as a study or additional reception room. The upstairs has been reconfigured recently to now provide a substantial primary bedroom with a vast window space allowing plenty of light to flood in. This is in addition to the second double bedroom and recently fitted three piece bathroom. Externally the home benefits from a generous rear garden which also wraps around the side of the property and off street parking to the front for one car, in addition to plenty of residents parking spaces.

**Bedroom Two** 

14' x 8' 10" (  $4.27 m \ x \ 2.69 m$  )

Bathroom

6' 3" x 5' 8" ( 1.91m x 1.73m )

This floor plan is for illustrative purposes only. It is not drawn to scale. Any measurements, floor areas (including any total floor area), openings and orientation are approximate. No details are guaranteed, they cannot be relied upon for any purpose and they do not form part of any agreement. No liability is taken for any error, omission or misstatement. A party must rely upon its own inspection(s). Powered by www.focalagent.com