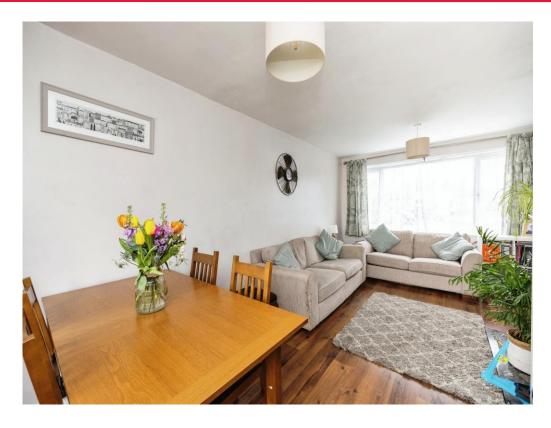

Internally the home comprises of a large lounge diner stretching the length of the property with french doors leading out to the garden, a fitted kitchen overlooking the garden and a separate utility room which could be utilised as a study or additional reception room. The upstairs has been reconfigured recently to now provide a substantial primary bedroom with a vast window space allowing plenty of light to flood in. This is in addition to the second double bedroom and recently fitted three piece bathroom. Externally the home benefits from a generous rear garden which also wraps around the side of the property and off street parking to the front for one car, in addition to plenty of residents parking spaces.

## Lounge

19' 4" x 10' 10" ( 5.89m x 3.30m )

Kitchen

12' 2" x 7' 6" ( 3.71m x 2.29m )

**Utility Room** 

9' 11" x 9' 2" ( 3.02m x 2.79m )

**Bedroom One** 

14' x 8' 11" ( 4.27m x 2.72m )