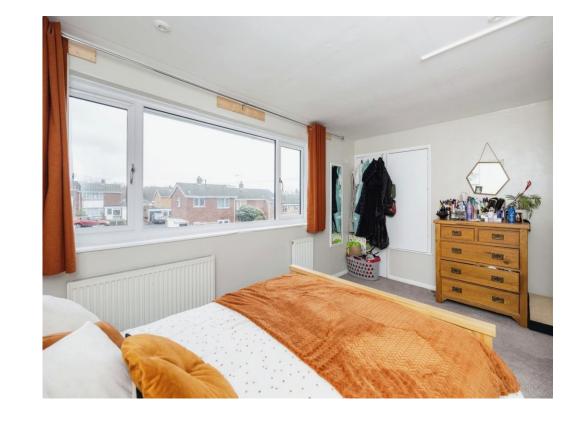

Internally the home comprises of a large lounge diner stretching the length of the property with french doors leading out to the garden, a fitted kitchen overlooking the garden and a separate utility room which could be utilised as a study or additional reception room. The upstairs has been reconfigured recently to now provide a substantial primary bedroom with a vast window space allowing plenty of light to flood in. This is in addition to the second double bedroom and recently fitted three piece bathroom. Externally the home benefits from a generous rear garden which also wraps around the side of the property and off street parking to the front for one car, in addition to plenty of residents parking spaces.

## Lounge

19' 4" x 10' 10" ( 5.89m x 3.30m )

Kitchen

12' 2" x 7' 6" ( 3.71m x 2.29m )

**Utility Room** 

9' 11" x 9' 2" ( 3.02m x 2.79m )

**Bedroom One** 

14' x 8' 11" ( 4.27m x 2.72m )