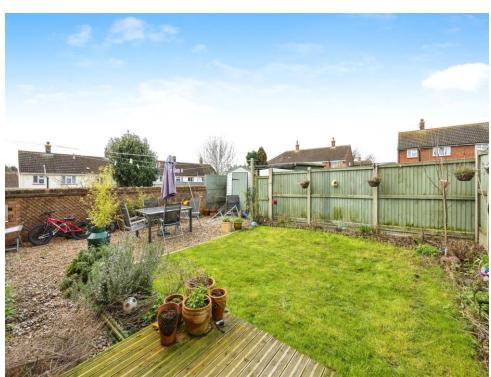

Internally the home comprises of a large lounge diner stretching the length of the property with french doors leading out to the garden, a fitted kitchen overlooking the garden and a separate utility room which could be utilised as a study or additional reception room. The upstairs has been reconfigured recently to now provide a substantial primary bedroom with a vast window space allowing plenty of light to flood in. This is in addition to the second double bedroom and recently fitted three piece bathroom. Externally the home benefits from a generous rear garden which also wraps around the side of the property and off street parking to the front for one car, in addition to plenty of residents parking spaces.