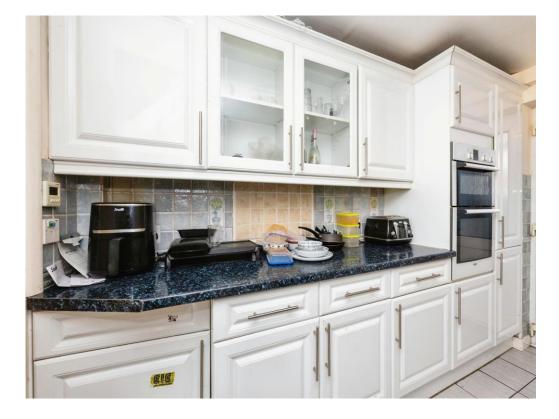

### GUIDE PRICE \*£375,000 to £390,000\*

This SIX BEDROOM end terrace property is used as student accommodation and is fully let for the 2023 / 2024 academic year. The property is well presented and includes a communal lounge/dining area, kitchen, conservetory, six bedrooms, two family bathrooms and one ensuite

### Lounge

13' 10" x 11' 10" ( 4.22m x 3.61m ) **Kitchen** 11' 6" x 6' 11" ( 3.51m x 2.11m ) Conservatory 17' 3" x 6' 2" ( 5.26m x 1.88m ) **Bedroom One** 19' 4" x 6' 3" (5.89m x 1.91m) **Bedroom Two** 9'6" x 7'7" (2.90m x 2.31m) **Bedroom Three** 9' 2" x 9' 2" ( 2.79m x 2.79m ) **Bedroom Four** 13' 5" x 7' 7" (4.09m x 2.31m) **Bedroom Five** 9' 2" x 7' 3" ( 2.79m x 2.21m ) **Bedroom Six** 13' 9" x 6' 7" (4.19m x 2.01m)