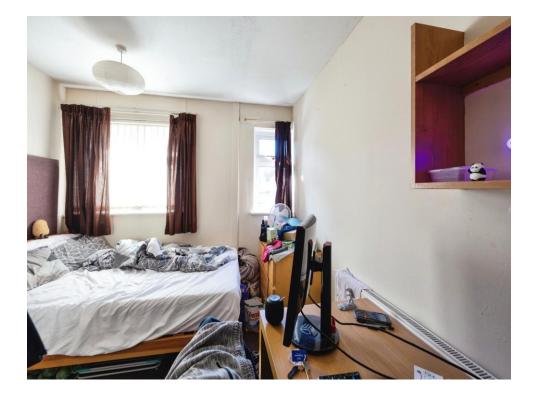

### GUIDE PRICE \*£375,000 to £390,000\*

This SIX BEDROOM end terrace property is used as student accommodation and is fully let for the 2023 / 2024 academic year. The property is well presented and includes a communal lounge/dining area, kitchen, conservetory, six bedrooms, two family bathrooms and one ensuite

### Lounge

13' 10" x 11' 10" ( 4.22m x 3.61m ) **Kitchen** 11' 6" x 6' 11" ( 3.51m x 2.11m ) Conservatory 17' 3" x 6' 2" ( 5.26m x 1.88m ) **Bedroom One** 19' 4" x 6' 3" (5.89m x 1.91m) **Bedroom Two** 9'6" x 7'7" (2.90m x 2.31m) **Bedroom Three** 9' 2" x 9' 2" ( 2.79m x 2.79m ) **Bedroom Four** 13' 5" x 7' 7" (4.09m x 2.31m) **Bedroom Five** 9' 2" x 7' 3" ( 2.79m x 2.21m ) **Bedroom Six** 13' 9" x 6' 7" (4.19m x 2.01m)