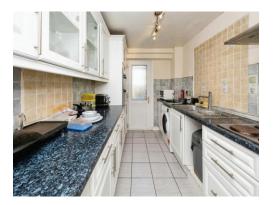

### GUIDE PRICE \*£375,000 to £390,000\*

This SIX BEDROOM end terrace property is used as student accommodation and is fully let for the 2023 / 2024 academic year. The property is well presented and includes a communal lounge/dining area, kitchen, conservetory, six bedrooms, two family bathrooms and one ensuite

### Lounge

13' 10" x 11' 10" ( 4.22m x 3.61m ) **Kitchen** 11' 6" x 6' 11" ( 3.51m x 2.11m ) Conservatory 17' 3" x 6' 2" ( 5.26m x 1.88m ) **Bedroom One** 19' 4" x 6' 3" (5.89m x 1.91m) **Bedroom Two** 9'6" x 7'7" (2.90m x 2.31m) **Bedroom Three** 9' 2" x 9' 2" ( 2.79m x 2.79m ) **Bedroom Four** 13' 5" x 7' 7" (4.09m x 2.31m) **Bedroom Five** 9' 2" x 7' 3" ( 2.79m x 2.21m ) **Bedroom Six** 13' 9" x 6' 7" (4.19m x 2.01m)