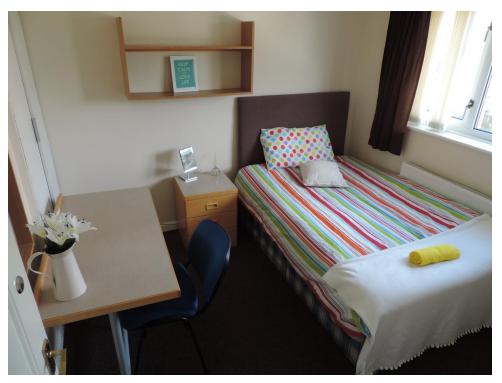

### GUIDE PRICE \*£375,000 to £390,000\*

This SIX BEDROOM end terrace property is used as student accommodation and is fully let for the 2023 / 2024 academic year. The property is well presented and includes a communal lounge/dining area, kitchen, conservetory, six bedrooms, two family bathrooms and one ensuite

### Lounge

13' 10" x 11' 10" ( 4.22m x 3.61m ) **Kitchen** 11' 6" x 6' 11" ( 3.51m x 2.11m ) Conservatory 17' 3" x 6' 2" ( 5.26m x 1.88m ) **Bedroom One** 19' 4" x 6' 3" (5.89m x 1.91m) **Bedroom Two** 9'6" x 7'7" (2.90m x 2.31m) **Bedroom Three** 9' 2" x 9' 2" ( 2.79m x 2.79m ) **Bedroom Four** 13' 5" x 7' 7" (4.09m x 2.31m) **Bedroom Five** 9' 2" x 7' 3" ( 2.79m x 2.21m ) **Bedroom Six** 13' 9" x 6' 7" (4.19m x 2.01m)