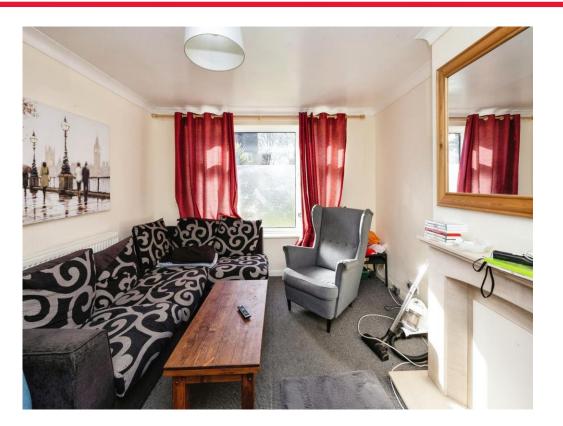

### Lounge

13' 10" x 11' 10" ( 4.22m x 3.61m ) **Kitchen** 11' 6" x 6' 11" ( 3.51m x 2.11m ) Conservatory 17' 3" x 6' 2" ( 5.26m x 1.88m ) **Bedroom One** 19' 4" x 6' 3" (5.89m x 1.91m) **Bedroom Two** 9'6" x 7'7" (2.90m x 2.31m) **Bedroom Three** 9' 2" x 9' 2" ( 2.79m x 2.79m ) **Bedroom Four** 13' 5" x 7' 7" (4.09m x 2.31m) **Bedroom Five** 9' 2" x 7' 3" ( 2.79m x 2.21m ) **Bedroom Six** 13' 9" x 6' 7" (4.19m x 2.01m)