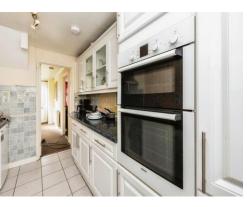

### Lounge

13' 10" x 11' 10" ( 4.22m x 3.61m ) **Kitchen** 11' 6" x 6' 11" ( 3.51m x 2.11m ) Conservatory 17' 3" x 6' 2" ( 5.26m x 1.88m ) **Bedroom One** 19' 4" x 6' 3" (5.89m x 1.91m) **Bedroom Two** 9'6" x 7'7" (2.90m x 2.31m) **Bedroom Three** 9' 2" x 9' 2" ( 2.79m x 2.79m ) **Bedroom Four** 13' 5" x 7' 7" (4.09m x 2.31m) **Bedroom Five** 9' 2" x 7' 3" ( 2.79m x 2.21m ) **Bedroom Six** 13' 9" x 6' 7" (4.19m x 2.01m)