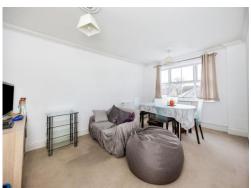

The property itself comprises of a main entrance hall leading to the spacious lounge diner, the separate "U shaped" kitchen, two double bedrooms and the main three piece bathroom. Externally the property also offers off street parking for one car.

#### **Living Room**

16' 4" x 10' 11" ( 4.98m x 3.33m )