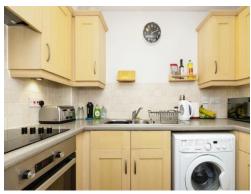

The property itself comprises of a main entrance hall leading to the spacious lounge diner, the separate "U shaped" kitchen, two double bedrooms and the main three piece bathroom. Externally the property also offers off street parking for one car.

#### Kitchen

8' 9" x 5' 8" ( 2.67m x 1.73m )