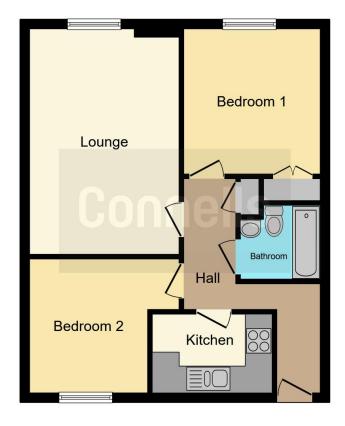

The property itself comprises of a main entrance hall leading to the spacious lounge diner, the separate "U shaped" kitchen, two double bedrooms and the main three piece bathroom. Externally the property also offers off street parking for one car.

#### Kitchen

8' 9" x 5' 8" ( 2.67m x 1.73m )

#### **Bedroom 1**

10' 7" x 10' (3.23m x 3.05m)

#### Bedroom 2

10' 11" x 9' 10" ( 3.33m x 3.00m )

#### **Living Room**

16' 4" x 10' 11" ( 4.98m x 3.33m )

#### Bathroom

This floor plan is for illustrative purposes only. It is not drawn to scale. Any measurements, floor areas (including any total floor area), openings and orientation are approximate. No details are guaranteed, they cannot be relied upon for any purpose and they do not form part of any agreement. No liability is taken for any error, omission or misstatement. A party must rely upon its own inspection(s). Powered by www.focalagent.com