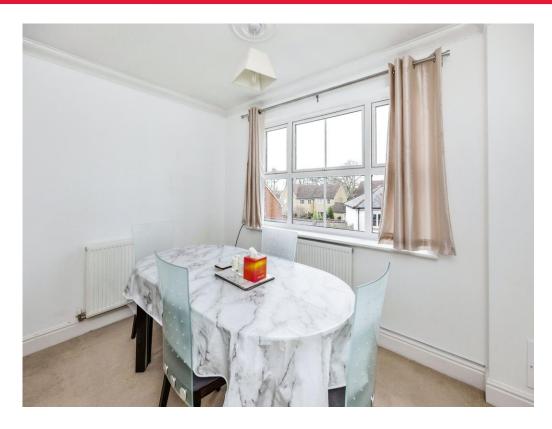

The property itself comprises of a main entrance hall leading to the spacious lounge diner, the separate "U shaped" kitchen, two double bedrooms and the main three piece bathroom. Externally the property also offers off street parking for one car.

#### **Living Room**

16' 4" x 10' 11" ( 4.98m x 3.33m )