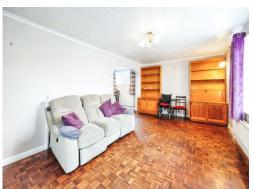

## Lounge

19' 10" x 11' 3" ( 6.05m x 3.43m )

## **Dining Room**

7' 4" x 9' 4" ( 2.24m x 2.84m )