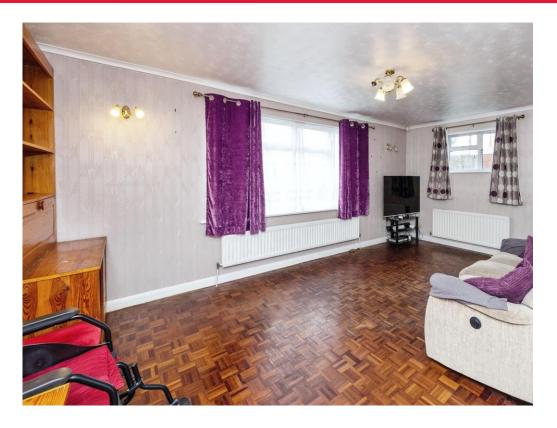

## Lounge

19' 10" x 11' 3" ( 6.05m x 3.43m )

## **Dining Room**

7' 4" x 9' 4" ( 2.24m x 2.84m )