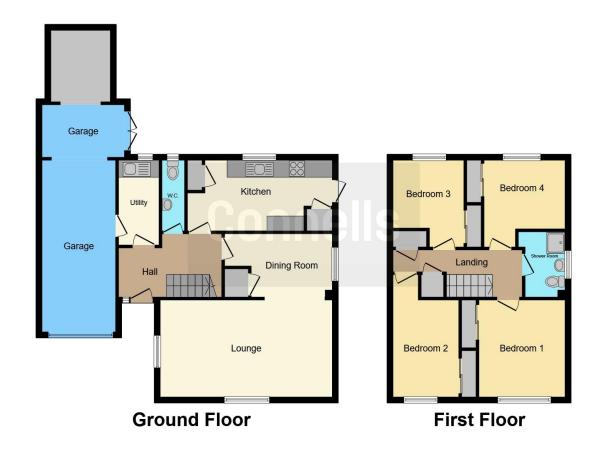

## **Property Description**

Connells are delighted to offer to the market this Four Bedroom Detached Home in the highly desirable location of Shalloak Road in Broad Oak!

Offering heaps of space and potential for renovation, this home comprises of a welcoming entrance hall with a separate utility room and cloakroom, a large kitchen overlooking the rear garden and an open plan lounge and dining room which sweep around the front of the property. Upstairs you will find four generous double bedrooms, all with built in wardrobes and a separate three piece bathroom.

Externally the property offers a paved driveway for three cars to the front with a large single garage stretching the depth of the property, with a handy workshop space and store room to the rear. To the rear of the property is a generous garden laid predominantly to lawn with additional side access leading back to the front.

## Lounge

19' 10" x 11' 3" ( 6.05m x 3.43m )

## **Dining Room**

7' 4" x 9' 4" ( 2.24m x 2.84m )

#### Kitchen

16' 9" x 8' 2" ( 5.11m x 2.49m )

#### **Bedroom One**

9' 11" x 11' 6" ( 3.02m x 3.51m )

#### **Bedroom Two**

10' 8" x 8' (3.25m x 2.44m)

### **Bedroom Three**

10' 8" x 8' 2" ( 3.25m x 2.49m )

#### **Bedroom Four**

14' 5" x 7' 7" ( 4.39m x 2.31m )

## **Garage/ Store**

26' 1" x 9' 6" ( 7.95m x 2.90m )

Residential Sales & Lettings | Mortgage Services | Conveyancing | Surveyors | Land & New Homes

This floorplan is for illustrative purposes only and is not drawn to scale. Measurements, floor-areas, openings and orientations are approximate. They should not be relied upon for any purpose and do not form any part of an agreement. No liability is taken for any error or mis-statement. All parties must rely on their own inspections.