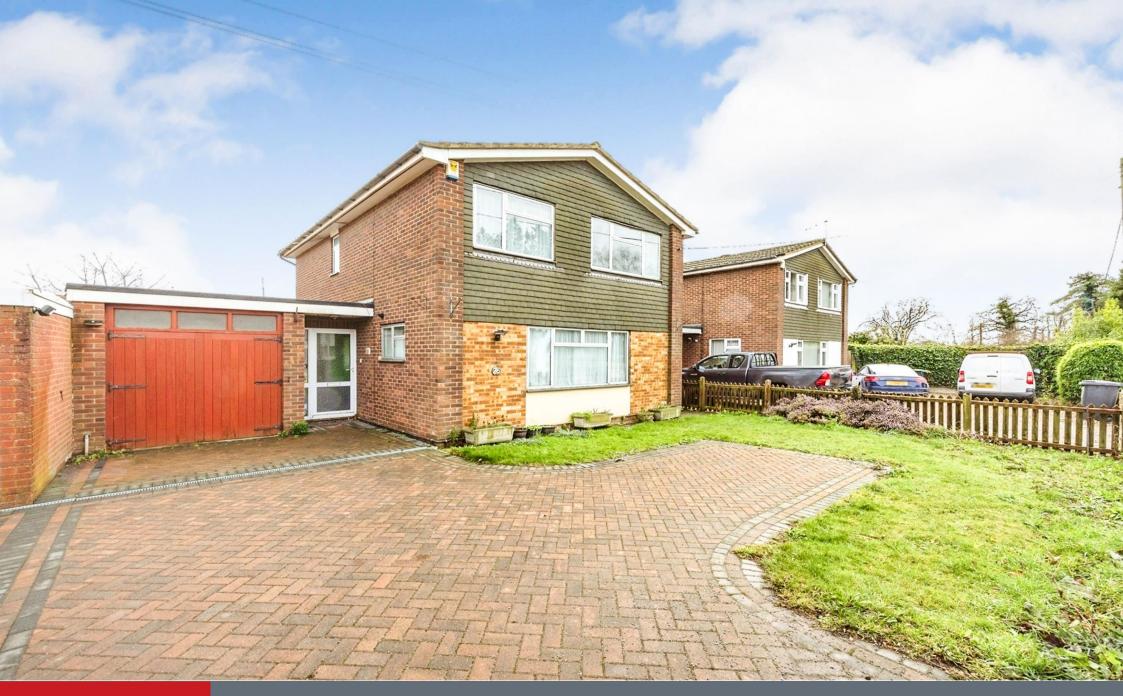

## **Property Description**

Connells are delighted to offer to the market this Four Bedroom Detached Home in the highly desirable location of Shalloak Road in Broad Oak!

Offering heaps of space and potential for renovation, this home comprises of a welcoming entrance hall with a separate utility room and cloakroom, a large kitchen overlooking the rear garden and an open plan lounge and dining room which sweep around the front of the property. Upstairs you will find four generous double bedrooms, all with built in wardrobes and a separate three piece bathroom.

Externally the property offers a paved driveway for three cars to the front with a large single garage stretching the depth of the property, with a handy workshop space and store room to the rear. To the rear of the property is a generous garden laid predominantly to lawn with additional side access leading back to the front.