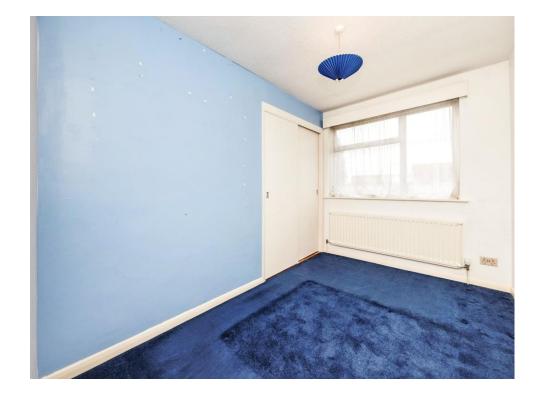

#### **Bedroom Two**

10' 8" x 8' (3.25m x 2.44m)

### **Bedroom Three**

10' 8" x 8' 2" ( 3.25m x 2.49m )