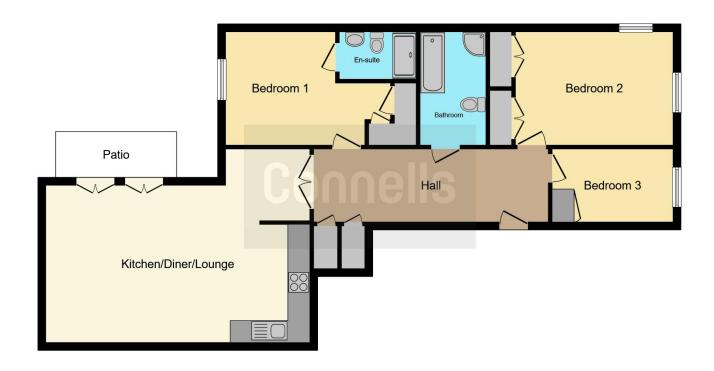

## **Property Description**

Connells are delighted to present this truly unique opportunity to own a characterful and spacious Three Bedroom Ground Floor Apartment, with it's own private courtyard garden and parking in George Roche Road.

Situated just a short walk from Canterbury City Centre and Transport Links, this home offers a large, well maintained accommodation comprising of an open plan entrance hall with ample space for sideboards and seating areas, as well as two large storage cupboards. Branching off from the main hall are three generous double bedrooms, all benefitting from built in wardrobes and the master bedroom also boasting an en-suite shower room and additional storage, in addition to the main four piece bathroom. To the rear of the property is the open plan living space with a modern fitted kitchen and dining area, with a cosy living area with french doors looking out to the courtyard garden.

Externally the property benefits from both the secluded courtyard garden which is laid to patio and allocated parking for one car to the front.

### **Entrance Hall**

23' 10" x 5' 7" ( 7.26m x 1.70m )

#### Lounge

14' 10" x 11' 6" ( 4.52m x 3.51m )

#### Kitchen

11' 11" x 11' 6" ( 3.63m x 3.51m )

**Bedroom One** 

15' 11" x 9' 8" ( 4.85m x 2.95m )

#### **Bedroom Two**

14' 11" x 10' 3" ( 4.55m x 3.12m )

#### **Bedroom Three**

12' 7" x 6' 8" ( 3.84m x 2.03m )

#### Bathroom

10' 3" x 5' 10" ( 3.12m x 1.78m )

Residential Sales & Lettings | Mortgage Services | Conveyancing | Surveyors | Land & New Homes

This floorplan is for illustrative purposes only and is not drawn to scale. Measurements, floor-areas, openings and orientations are approximate. They should not be relied upon for any purpose and do not form any part of an agreement. No liability is taken for any error or mis-statement. All parties must rely on their own inspections.