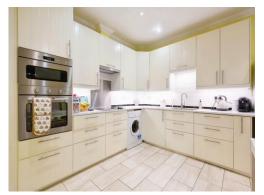

Situated just a short walk from Canterbury City Centre and Transport Links, this home offers a large, well maintained accommodation comprising of an open plan entrance hall with ample space for sideboards and seating areas, as well as two large storage cupboards. Branching off from the main hall are three generous double bedrooms, all benefitting from built in wardrobes and the master bedroom also boasting an en-suite shower room and additional storage, in addition to the main four piece bathroom. To the rear of the property is the open plan living space with a modern fitted kitchen and dining area, with a cosy living area with french doors looking out to the courtyard garden.

#### Kitchen

11' 11" x 11' 6" ( 3.63m x 3.51m )

**Bedroom One** 

15' 11" x 9' 8" ( 4.85m x 2.95m )