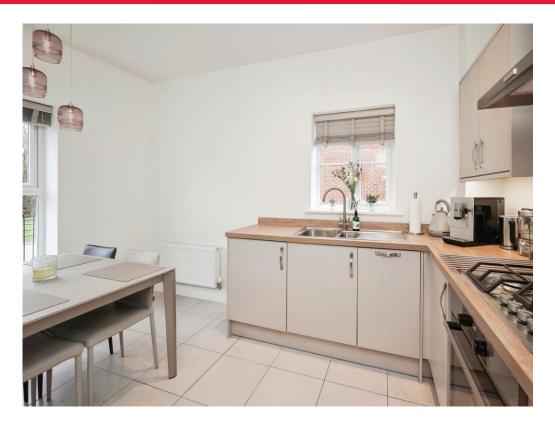

Situated on the edge of the development, overlooking neighbouring countryside, this home boasts a light and spacious accommodation comprising of an open plan kitchen diner looking out to the front of the property, with fully integrated appliances. To the rear is a large lounge that stretches the width of the property, with french doors leading out to the landscaped garden. Upstairs are two generous double bedrooms, with the master bedroom benefitting from built in wardrobes and en-suite facilities in addition to the main three piece bathroom.

### Kitchen

12' 4" x 11' 2" ( 3.76m x 3.40m )