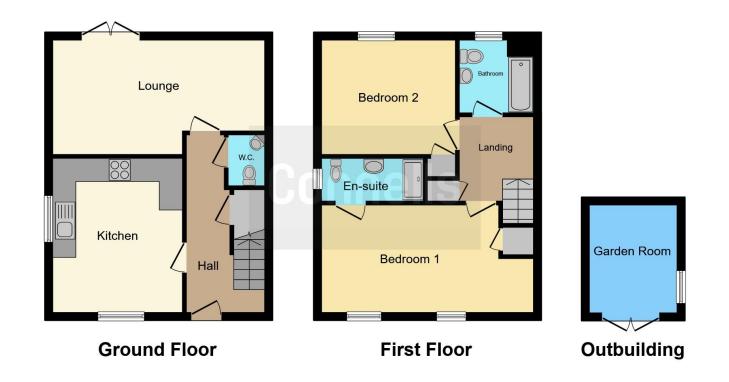

## **External Study**

9' 6" x 7' 5" ( 2.90m x 2.26m )

## Lounge

12' 4" x 11' 2" ( 3.76m x 3.40m )

### Kitchen

12' 4" x 11' 2" ( 3.76m x 3.40m )

#### **Bedroom One**

15' 11" x 9' 4" ( 4.85m x 2.84m )

#### **Bedroom Two**

11' 7" x 9' 7" ( 3.53m x 2.92m )

Residential Sales & Lettings | Mortgage Services | Conveyancing | Surveyors | Land & New Homes

This floorplan is for illustrative purposes only and is not drawn to scale. Measurements, floor-areas, openings and orientations are approximate. They should not be relied upon for any purpose and do not form any part of an agreement. No liability is taken for any error or mis-statement. All parties must rely on their own inspections.