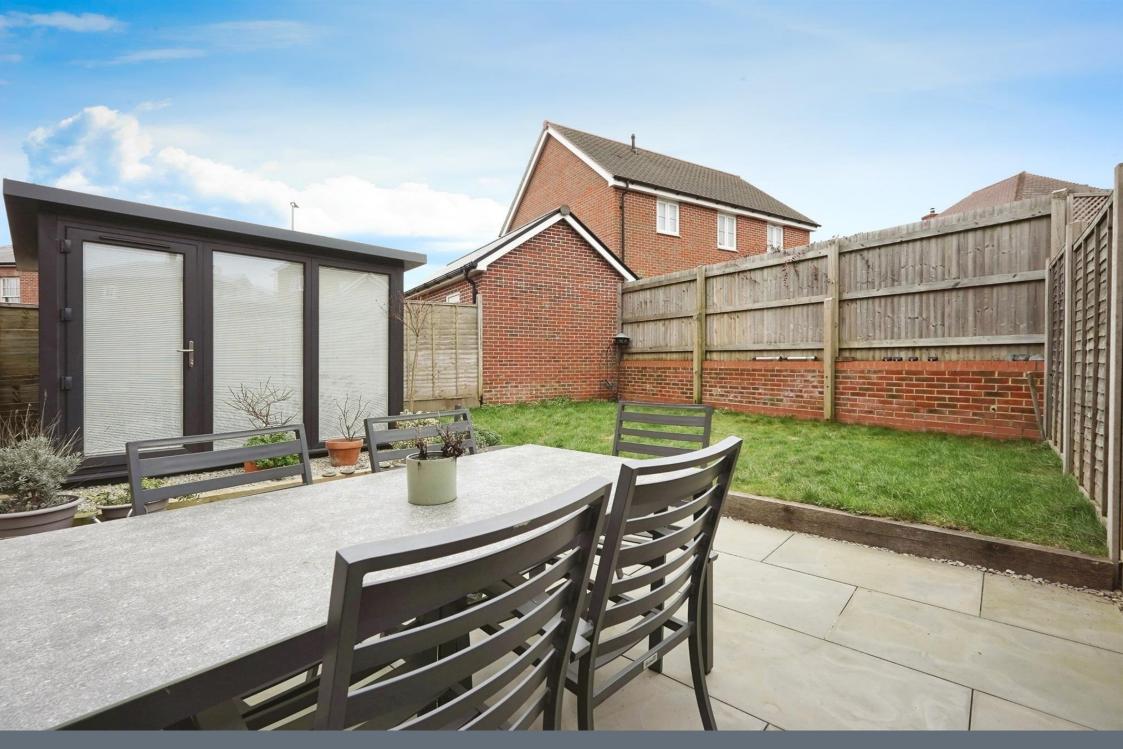

Externally the property offers an exceptionally landscaped garden laid to patio and lawn with a newly installed external office, benefitting from light, power and internet access. To the front is the added benefit of off street parking for two cars and a modest, yet well maintained front garden.