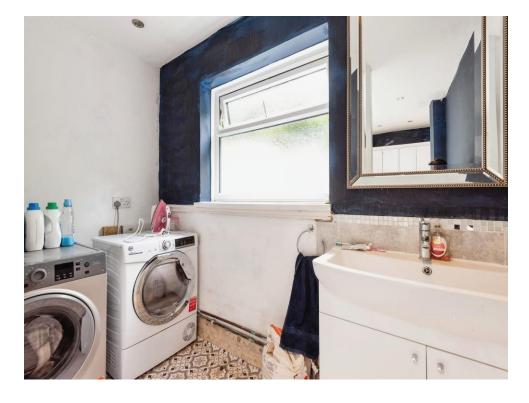

The modern kitchen/diner is fully equipped with high-end appliances, sleek fitted units and a beautiful breakfast bar, making it an ideal space for entertaining guests.

All four bedrooms are well-proportioned, a large family bathroom with a white three-piece suite and shower cubicle. A utility area to house the washing machine and dryer just off the bathroom.

### **Bathroom/Utility Area**

25' 9" x 6' 4" ( 7.85m x 1.93m )

This floorplan is for illustrative purposes only and is not drawn to scale. Measurements, floor-areas, openings and orientations are approximate. They should not be relied upon for any purpose and do not form any part of an agreement. No liability is taken for any error or mis-statement. All parties must rely on their own inspections.