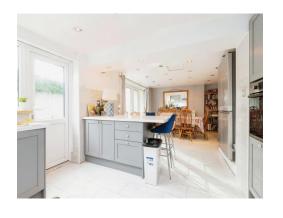

The modern kitchen/diner is fully equipped with high-end appliances, sleek fitted units and a beautiful breakfast bar, making it an ideal space for entertaining guests.

All four bedrooms are well-proportioned, a large family bathroom with a white three-piece suite and shower cubicle. A utility area to house the washing machine and dryer just off the bathroom.

#### Kitchen Diner

25' 9" x 12' 1" ( 7.85m x 3.68m )