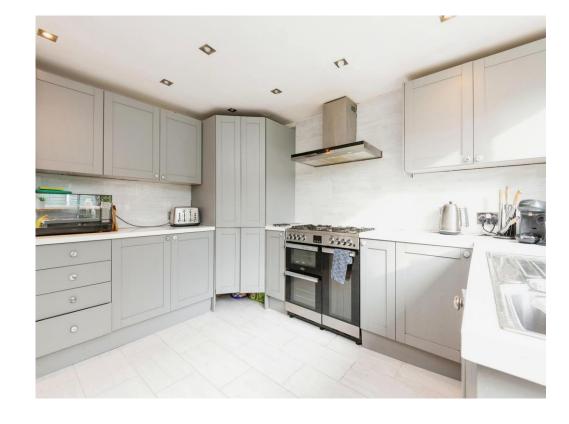

The modern kitchen/diner is fully equipped with high-end appliances, sleek fitted units and a beautiful breakfast bar, making it an ideal space for entertaining guests.

All four bedrooms are well-proportioned, a large family bathroom with a white three-piece suite and shower cubicle. A utility area to house the washing machine and dryer just off the bathroom.

#### Kitchen Diner

25' 9" x 12' 1" ( 7.85m x 3.68m )