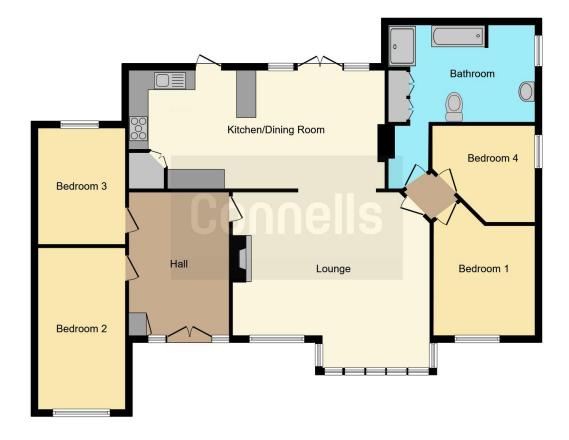

## Lounge

19' 9" x 13' 7" ( 6.02m x 4.14m )

#### Kitchen Diner

25' 9" x 12' 1" ( 7.85m x 3.68m )

#### **Bedroom One**

16' 6" x 9' 1" ( 5.03m x 2.77m )

#### **Bedroom Two**

12' x 9' 1" ( 3.66m x 2.77m )

#### **Bedroom Three**

12' x 11' 9" ( 3.66m x 3.58m )

#### **Bedroom Four**

10' 2" x 9' 6" ( 3.10m x 2.90m )

### **Bathroom/Utility Area**

25' 9" x 6' 4" ( 7.85m x 1.93m )

This floorplan is for illustrative purposes only and is not drawn to scale. Measurements, floor-areas, openings and orientations are approximate. They should not be relied upon for any purpose and do not form any part of an agreement. No liability is taken for any error or mis-statement. All parties must rely on their own inspections.