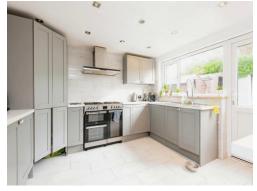

The modern kitchen/diner is fully equipped with high-end appliances, sleek fitted units and a beautiful breakfast bar, making it an ideal space for entertaining guests.

All four bedrooms are well-proportioned, a large family bathroom with a white three-piece suite and shower cubicle. A utility area to house the washing machine and dryer just off the bathroom.

#### Kitchen Diner

25' 9" x 12' 1" ( 7.85m x 3.68m )