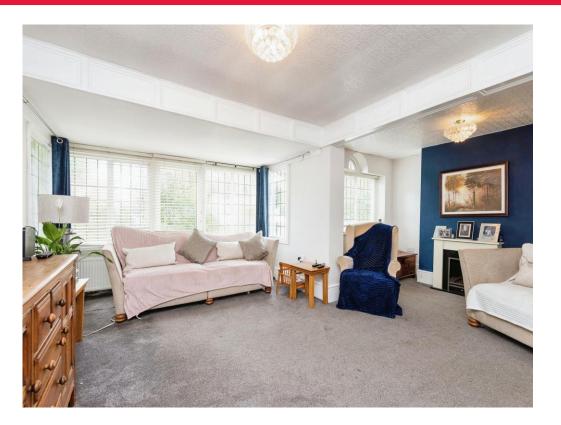

As you enter the property, you are greeted with a spacious hallway, leading to the bright and airy lounge area. The lounge features a large bay window, allowing plenty of natural light to flow through, making it a perfect place to unwind and relax.

## Lounge

19' 9" x 13' 7" ( 6.02m x 4.14m )