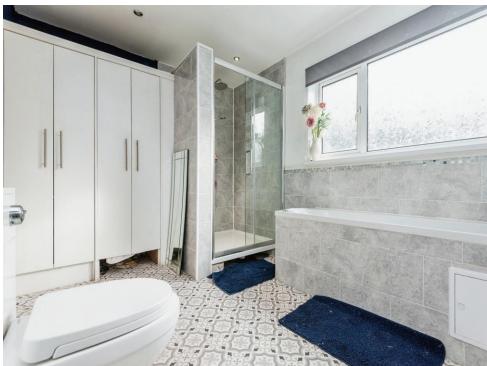

The modern kitchen/diner is fully equipped with high-end appliances, sleek fitted units and a beautiful breakfast bar, making it an ideal space for entertaining guests.

All four bedrooms are well-proportioned, a large family bathroom with a white three-piece suite and shower cubicle. A utility area to house the washing machine and dryer just off the bathroom.

### **Bathroom/Utility Area**

25' 9" x 6' 4" ( 7.85m x 1.93m )

This floorplan is for illustrative purposes only and is not drawn to scale. Measurements, floor-areas, openings and orientations are approximate. They should not be relied upon for any purpose and do not form any part of an agreement. No liability is taken for any error or mis-statement. All parties must rely on their own inspections.