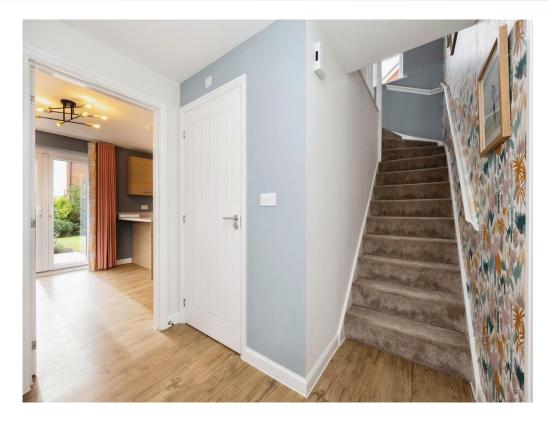

As you step inside the property, you will be greeted by a spacious hallway that leads to a well-proportioned and airy lounge with large double glazed windows that allow natural light to flood the room. The lounge has been tastefully designed with neutral decor and high-quality flooring that creates a calm and welcoming atmosphere. The open plan kitchen and dining area is the perfect space for entertaining family and friends. The kitchen is equipped with modern appliances including an oven, hob, extractor fan, fridge-freezer and dishwasher.