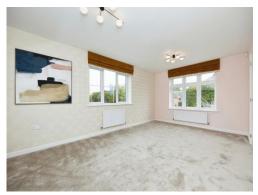

There are three sizeable bedrooms in the property, all of which have large double glazed windows that provide plenty of natural light and create a sense of warmth in the space. The bedrooms are well-proportioned and offer ample space for storage with the master bedroom boasting a dressing room and en-suite shower room. The family bathroom is modern and has been finished to a high standard with a contemporary feel. There is also an additional cloakroom located on the ground floor for convenience.

## Bedroom 2

11' 10" x 10' 5" ( 3.61m x 3.17m )