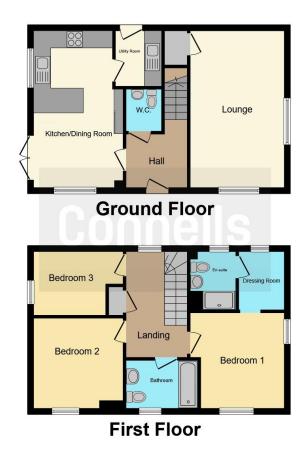

## Lounge

10' 10" x 18' 1" ( 3.30m x 5.51m )

## Kitchen/diner

18' x 10' 3" ( 5.49m x 3.12m )

W/c

#### Bedroom 1

11' x 9' 7" ( 3.35m x 2.92m )

**Dressing Room** 

**En-Suite** 

## Bedroom 2

11' 10" x 10' 5" ( 3.61m x 3.17m )

#### Bedroom 3

11' 10" x 7' 4" ( 3.61m x 2.24m )

**Bathroom** 

Residential Sales & Lettings | Mortgage Services | Conveyancing | Surveyors | Land & New Homes

This floorplan is for illustrative purposes only and is not drawn to scale. Measurements, floor-areas, openings and orientations are approximate. They should not be relied upon for any purpose and do not form any part of an agreement. No liability is taken for any error or mis-statement. All parties must rely on their own inspections.