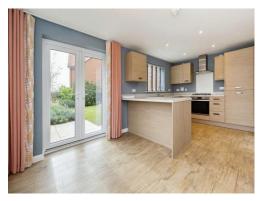

As you step inside the property, you will be greeted by a spacious hallway that leads to a well-proportioned and airy lounge with large double glazed windows that allow natural light to flood the room. The lounge has been tastefully designed with neutral decor and high-quality flooring that creates a calm and welcoming atmosphere. The open plan kitchen and dining area is the perfect space for entertaining family and friends. The kitchen is equipped with modern appliances including an oven, hob, extractor fan, fridge-freezer and dishwasher.

## Kitchen/diner

18' x 10' 3" ( 5.49m x 3.12m )

W/c