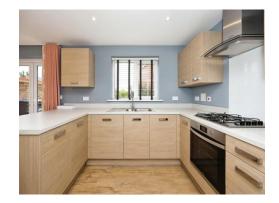

As you step inside the property, you will be greeted by a spacious hallway that leads to a well-proportioned and airy lounge with large double glazed windows that allow natural light to flood the room. The lounge has been tastefully designed with neutral decor and high-quality flooring that creates a calm and welcoming atmosphere. The open plan kitchen and dining area is the perfect space for entertaining family and friends. The kitchen is equipped with modern appliances including an oven, hob, extractor fan, fridge-freezer and dishwasher.

## Kitchen/diner

18' x 10' 3" ( 5.49m x 3.12m )

W/c