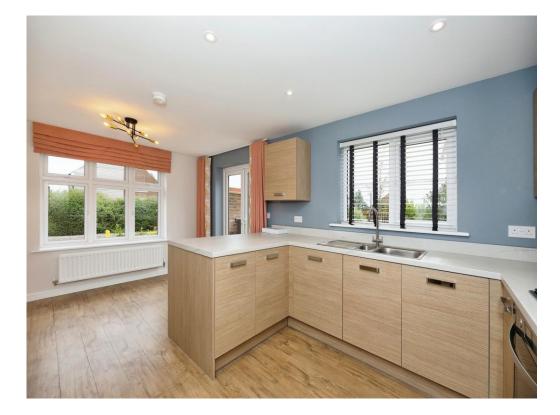

As you step inside the property, you will be greeted by a spacious hallway that leads to a well-proportioned and airy lounge with large double glazed windows that allow natural light to flood the room. The lounge has been tastefully designed with neutral decor and high-quality flooring that creates a calm and welcoming atmosphere. The open plan kitchen and dining area is the perfect space for entertaining family and friends. The kitchen is equipped with modern appliances including an oven, hob, extractor fan, fridge-freezer and dishwasher.

## Kitchen/diner

18' x 10' 3" ( 5.49m x 3.12m )

W/c