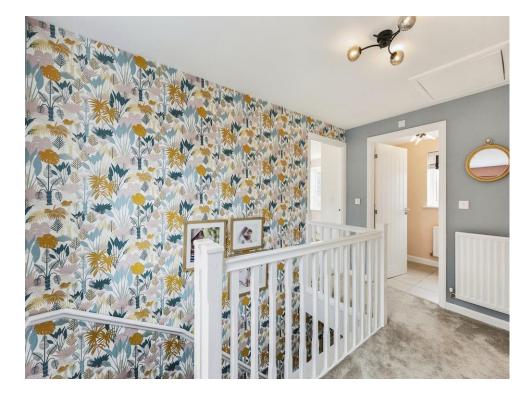

As you step inside the property, you will be greeted by a spacious hallway that leads to a well-proportioned and airy lounge with large double glazed windows that allow natural light to flood the room. The lounge has been tastefully designed with neutral decor and high-quality flooring that creates a calm and welcoming atmosphere. The open plan kitchen and dining area is the perfect space for entertaining family and friends. The kitchen is equipped with modern appliances including an oven, hob, extractor fan, fridge-freezer and dishwasher.

There are three sizeable bedrooms in the property, all of which have large double glazed windows that provide plenty of natural light and create a sense of warmth in the space. The bedrooms are well-proportioned and offer ample space for storage with the master bedroom boasting a dressing room and en-suite shower room. The family bathroom is modern and has been finished to a high standard with a contemporary feel. There is also an additional cloakroom located on the ground floor for convenience.