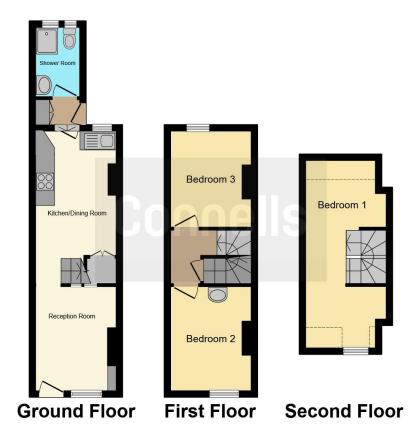

## **Property Description**

Connells are delighted to present to the market this Charming Three Bedroom, Grade Two Listed Property, set within Canterbury's City Walls!

This home boasts a generous rear garden with the benefit of off street parking to the rear, whilst internally you will find a welcoming open plan accommodation comprising of the main lounge, newly fitted kitchen and main bathroom to the ground floor, whilst to the first floor are two double bedrooms and to the second, an additional double bedroom with views of Canterbury Cathedral!

### Lounge

10' 10" x 8' 5" ( 3.30m x 2.57m )

#### Kitchen

15' 10" x 8' 6" ( 4.83m x 2.59m )

9 Month old kitchen

#### **Bathroom**

7' 8" x 4' 6" ( 2.34m x 1.37m )

#### **Bedroom One**

11' 4" x 8' 6" ( 3.45m x 2.59m )

## **Bedroom Two**

11' 3" x 8' 6" ( 3.43m x 2.59m )

#### **Bedroom Three**

8' 7" x 3' 8" ( 2.62m x 1.12m )

Residential Sales & Lettings | Mortgage Services | Conveyancing | Surveyors | Land & New Homes

This floorplan is for illustrative purposes only and is not drawn to scale. Measurements, floor-areas, openings and orientations are approximate. They should not be relied upon for any purpose and do not form any part of an agreement. No liability is taken for any error or mis-statement. All parties must rely on their own inspections.