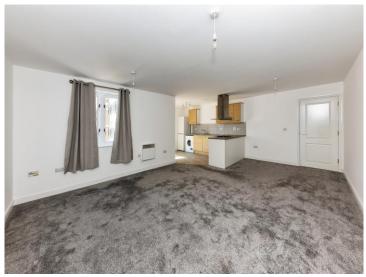

#### Lounge

21' 6" Max x 14' 8" Max ( 6.55m Max x 4.47m Max ) Open plan lounge dining room with kitchen area. Carpeted room, two electric wall heaters, window to the side.