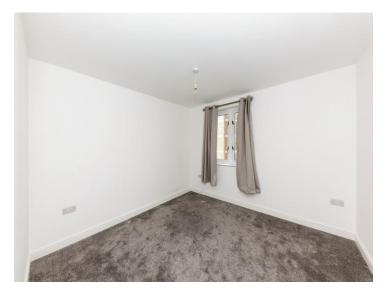

#### **Bedroom Two**

 $10^{\prime}$  11" x 10' 2" ( 3.33m x 3.10m ) Window to the side, carpet, electric wall heater.