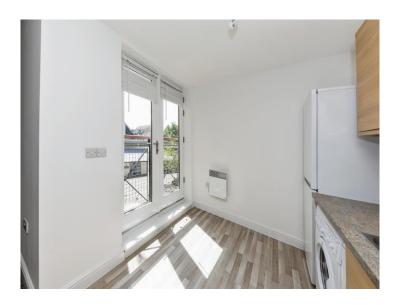

#### **Kitchen**

 $10^{\prime}$  9" x 8' 3" ( 3.28m x 2.51m ) Modern fitted kitchen, matching wall and base units, work surface over, sink and drainer, electric oven, hob and extractor fan, fridge freezer. Double doors to Juliet Balcony, electric wall heater, part tiled walls.