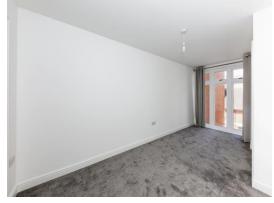

#### Lounge

21' 6" Max x 14' 8" Max ( 6.55m Max x 4.47m Max ) Open plan lounge dining room with kitchen area. Carpeted room, two electric wall heaters, window to the side.