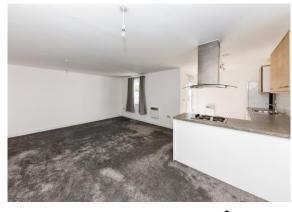

#### Lounge

21' 6" Max x 14' 8" Max ( 6.55m Max x 4.47m Max ) Open plan lounge dining room with kitchen area. Carpeted room, two electric wall heaters, window to the side.

#### **Kitchen**

 $10^{\prime}$  9" x 8' 3" ( 3.28m x 2.51m ) Modern fitted kitchen, matching wall and base units, work surface over, sink and drainer, electric oven, hob and extractor fan, fridge freezer. Double doors to Juliet Balcony, electric wall heater, part tiled walls.