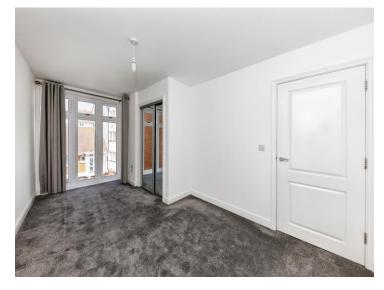

#### Lounge

21' 6" Max x 14' 8" Max ( 6.55m Max x 4.47m Max ) Open plan lounge dining room with kitchen area. Carpeted room, two electric wall heaters, window to the side.

#### **Kitchen**

 $10^{\prime}$  9" x 8' 3" ( 3.28m x 2.51m ) Modern fitted kitchen, matching wall and base units, work surface over, sink and drainer, electric oven, hob and extractor fan, fridge freezer. Double doors to Juliet Balcony, electric wall heater, part tiled walls.