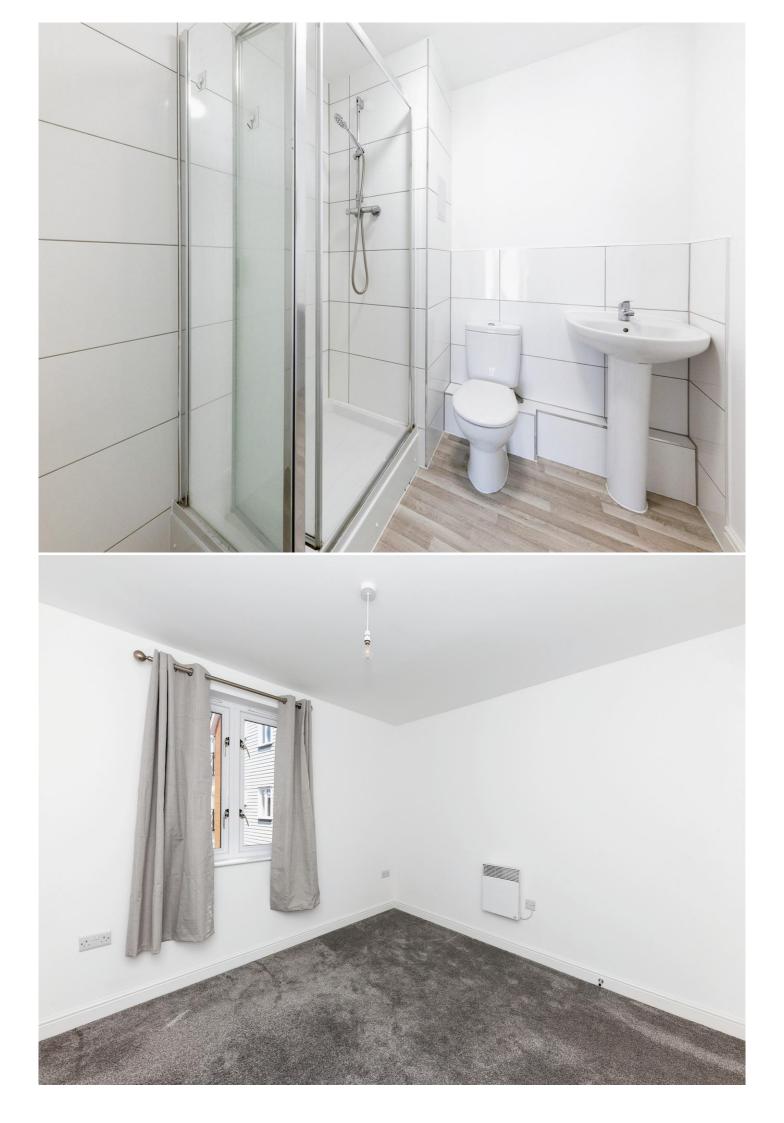

#### **Bedroom One**

17' 9" x 8' 11" narrowing to 6' ( 5.41m x 2.72m narrowing to 1.83m )

Double cupboard with sliding mirrored doors, windows to the rear, carpet, electric wall heater,

#### Bathroom

Bath, WC, wash hand basin, part tiled walls, electric wall heater.

This floorplan is for illustrative purposes only and is not drawn to scale. Measurements, floor-areas, openings and orientations are approximate. They should not be relied upon for any purpose and do not form any part of an agreement. No liability is taken for any error or mis-statement. All parties must rely on their own inspections.