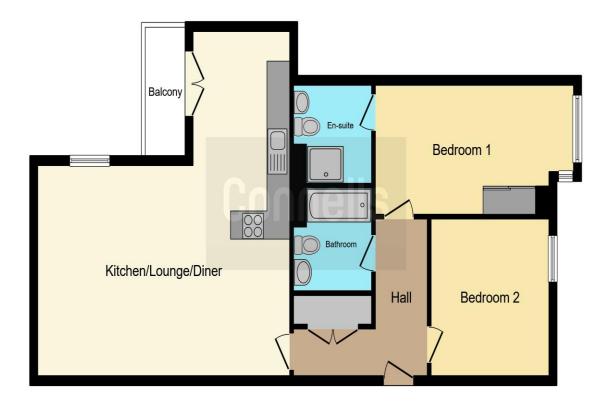

#### Bathroom

Bath, WC, wash hand basin, part tiled walls, electric wall heater.

This floorplan is for illustrative purposes only and is not drawn to scale. Measurements, floor-areas, openings and orientations are approximate. They should not be relied upon for any purpose and do not form any part of an agreement. No liability is taken for any error or mis-statement. All parties must rely on their own inspections.