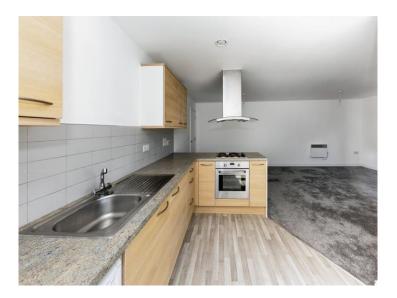

#### **Kitchen**

 $10^{\prime}$  9" x 8' 3" ( 3.28m x 2.51m ) Modern fitted kitchen, matching wall and base units, work surface over, sink and drainer, electric oven, hob and extractor fan, fridge freezer. Double doors to Juliet Balcony, electric wall heater, part tiled walls.