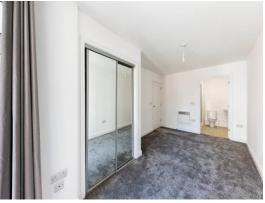

#### **Bedroom One**

17' 9" x 8' 11" narrowing to 6' ( 5.41m x 2.72m narrowing to 1.83m )

Double cupboard with sliding mirrored doors, windows to the rear, carpet, electric wall heater,