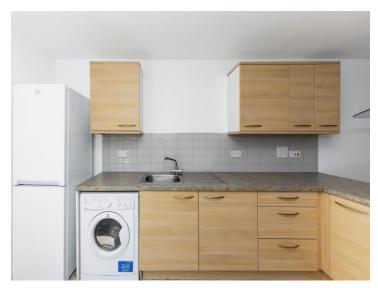

#### **Kitchen**

 $10^{\prime}$  9" x 8' 3" ( 3.28m x 2.51m ) Modern fitted kitchen, matching wall and base units, work surface over, sink and drainer, electric oven, hob and extractor fan, fridge freezer. Double doors to Juliet Balcony, electric wall heater, part tiled walls.