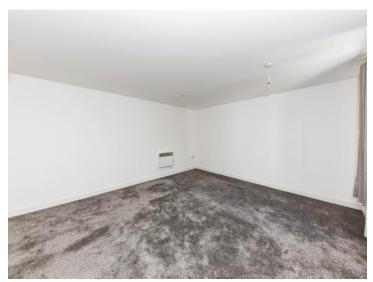

#### **Bedroom One**

17' 9" x 8' 11" narrowing to 6' ( 5.41m x 2.72m narrowing to 1.83m )

Double cupboard with sliding mirrored doors, windows to the rear, carpet, electric wall heater,

#### **Bedroom Two**

 $10^{\prime}$  11" x 10' 2" ( 3.33m x 3.10m ) Window to the side, carpet, electric wall heater.