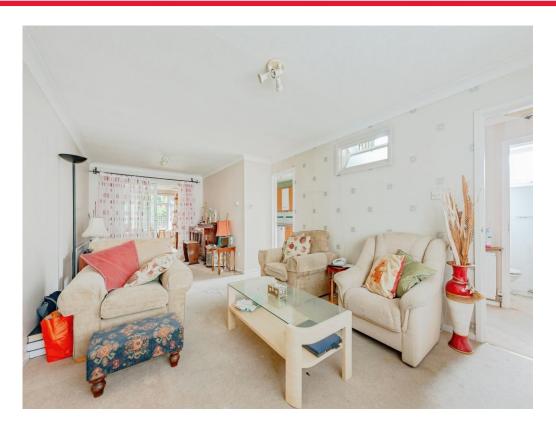

# Lounge/Diner

 $23' \ 3'' \ x \ 11' \ 3'' \ max \ ( \ 7.09m \ x \ 3.43m \ max \ )$  Open plan lounge/diner with large windows to the front.