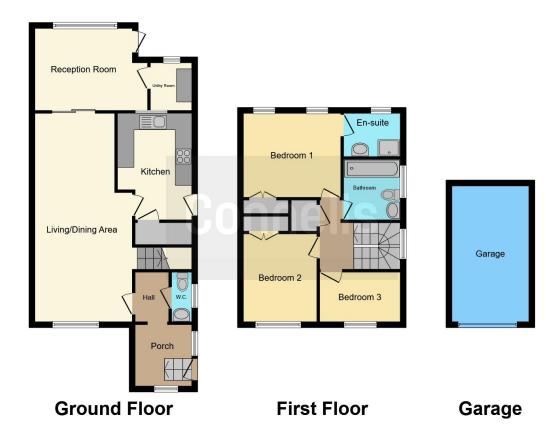

The ground floor features a spacious lounge, separate dining area, and kitchen with access to the rear garden. Upstairs, there are three bedrooms and a family bathroom. Outside, the property benefits from a private garden backing onto woodland, a garage, and offroad parking. This is an ideal project for anyone looking to create their dream home in a desirable setting, with great access to local schools, shops, and transport links.

## Cloakroom

Low level WC and wash hand basin with window to the side.

# Lounge/Diner

 $23' \ 3'' \ x \ 11' \ 3'' \ max \ ( \ 7.09m \ x \ 3.43m \ max \ )$  Open plan lounge/diner with large windows to the front.

#### Kitchen

12' 5" x 8' 8" ( 3.78m x 2.64m )

Galley Kitchen with doors leading to the rear garden with several power points.

## Landing

With doors leading to all rooms and loft access.

#### **Bedroom 1**

11' 5" x 10' 3" ( 3.48m x 3.12m )

Generous sized bedroom with built-in wardrobes overlooking the rear of the property and Ashplats Wood.

### **En Suite**

Suite comprising wash hand basin and shower unit.

#### Bedroom 2

8' 6" x 10' 5" ( 2.59m x 3.17m )

Good sized bedroom with radiator and several power points.

### **Bedroom 3**

8' 1" x 9' 6" ( 2.46m x 2.90m )

Currently being used as office space with several power points.

# **Bathroom**

Suite comprising low level WC, wash hand basin and spa bath.

# Rear Garden

Mature rear garden leading onto the famous Ashplats Woods.

This floor plan is for illustrative purposes only. It is not drawn to scale. Any measurements, floor areas (including any total floor area), openings and orientation are approximate. No details are guaranteed, they cannot be relied upon for any purpose and they do not form part of any agreement. No liability is taken for any error, omission or misstatement. A party must rely upon its own inspection(s). Powered by www.focalagent.com