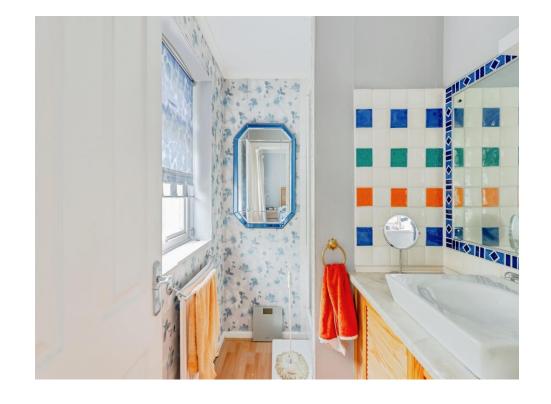

Kitchen

12' 5" x 8' 8" ( 3.78m x 2.64m )

Galley Kitchen with doors leading to the rear garden with several power points.

## Landing

With doors leading to all rooms and loft access.

#### **Bedroom 1**

11' 5" x 10' 3" ( 3.48m x 3.12m )

Generous sized bedroom with built-in wardrobes overlooking the rear of the property and Ashplats Wood.

### **En Suite**

Suite comprising wash hand basin and shower unit.

#### Bedroom 2

8' 6" x 10' 5" ( 2.59m x 3.17m )

Good sized bedroom with radiator and several power points.

### **Bedroom 3**

8' 1" x 9' 6" ( 2.46m x 2.90m )

Currently being used as office space with several power points.

# **Bathroom**

Suite comprising low level WC, wash hand basin and spa bath.

# Rear Garden

Mature rear garden leading onto the famous Ashplats Woods.













This floor plan is for illustrative purposes only. It is not drawn to scale. Any measurements, floor areas (including any total floor area), openings and orientation are approximate. No details are guaranteed, they cannot be relied upon for any purpose and they do not form part of any agreement. No liability is taken for any error, omission or misstatement. A party must rely upon its own inspection(s). Powered by www.focalagent.com

To view this property please contact Connells on

T 01342 325 911 E eastgrinstead@connells.co.uk

90 London Road EAST GRINSTEAD RH19 1EP

EPC Rating: Awaited Council Tax Band: E

view this property online connells.co.uk/Property/EGR405011



Tenure: Freehold



1. MONEY LAUNDERING REGULATIONS Intending purchasers will be asked to produce identification do