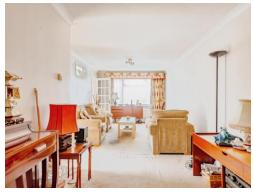

# Lounge/Diner

 $23' \ 3'' \ x \ 11' \ 3'' \ max \ ( \ 7.09m \ x \ 3.43m \ max \ )$  Open plan lounge/diner with large windows to the front.