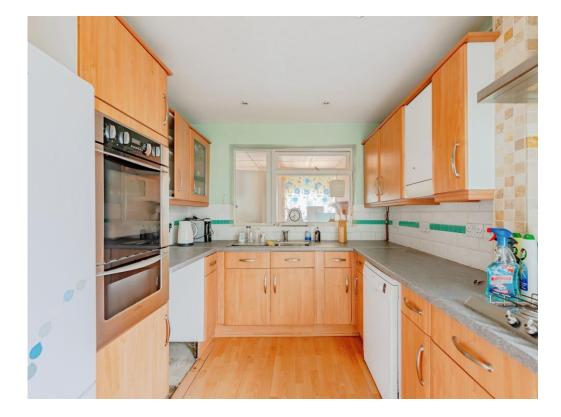

#### Kitchen

12' 5" x 8' 8" ( 3.78m x 2.64m )

Galley Kitchen with doors leading to the rear garden with several power points.