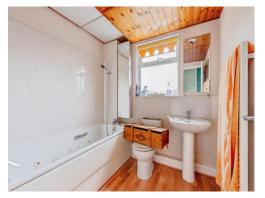

# Kitchen

12' 5" x 8' 8" ( 3.78m x 2.64m )

Galley Kitchen with doors leading to the rear garden with several power points.

## Landing

With doors leading to all rooms and loft access.

#### **Bedroom 1**

11' 5" x 10' 3" ( 3.48m x 3.12m )

Generous sized bedroom with built-in wardrobes overlooking the rear of the property and Ashplats Wood.

### **En Suite**

Suite comprising wash hand basin and shower unit.

#### Bedroom 2

8' 6" x 10' 5" ( 2.59m x 3.17m )

Good sized bedroom with radiator and several power points.

### **Bedroom 3**

8' 1" x 9' 6" ( 2.46m x 2.90m )

Currently being used as office space with several power points.

# **Bathroom**

Suite comprising low level WC, wash hand basin and spa bath.

# Rear Garden

Mature rear garden leading onto the famous Ashplats Woods.













This floor plan is for illustrative purposes only. It is not drawn to scale. Any measurements, floor areas (including any total floor area), openings and orientation are approximate. No details are guaranteed, they cannot be relied upon for any purpose and they do not form part of any agreement. No liability is taken for any error, omission or misstatement. A party must rely upon its own inspection(s). Powered by www.focalagent.com

To view this property please contact Connells on

T 01342 325 911 E eastgrinstead@connells.co.uk

90 London Road EAST GRINSTEAD RH19 1EP

EPC Rating: Awaited Council Tax Band: E

view this property online connells.co.uk/Property/EGR405011



Tenure: Freehold



1. MONEY LAUNDERING REGULATIONS Intending purchasers will be asked to produce identification