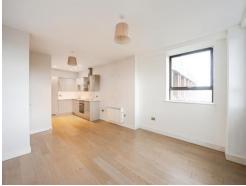

Inside, the flat features a spacious open plan living and dining area with plenty of natural light and a contemporary fitted kitchen. Both bedrooms are well-proportioned, with the main bedroom offering built-in storage. The modern bathroom is sleek and fully tiled.

### Lounge/Kitchen

25' 8" x 13' 5" (7.82m x 4.09m)

Modern open plan living space with kitchen area incorporating built-in appliances and large window looking over the front of the property.