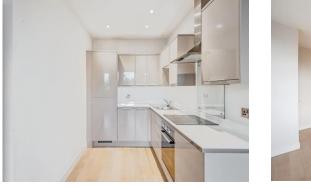

### Lounge/Kitchen

25' 8" x 13' 5" (7.82m x 4.09m)

Modern open plan living space with kitchen area incorporating built-in appliances and large window looking over the front of the property.