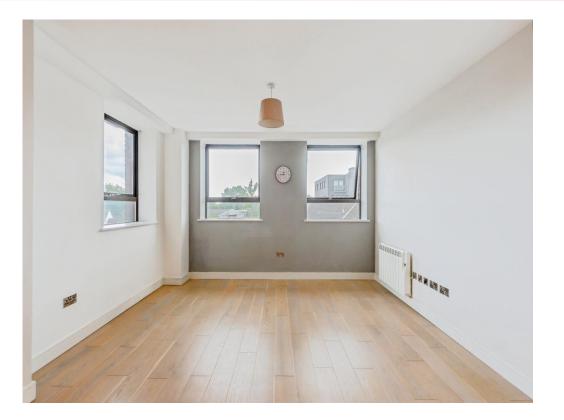

### Lounge/Kitchen

25' 8" x 13' 5" (7.82m x 4.09m)

Modern open plan living space with kitchen area incorporating built-in appliances and large window looking over the front of the property.

# Bedroom 1

13' 1" x 12' 11" ( 3.99m x 3.94m )

Generous bedroom with fitted carpet and plug points with window overlooking the front of the property.

#### Bedroom 2

12' 10" x 8' 9" ( 3.91m x 2.67m )

With window overlooking the front of the property making it light and airy. Fitted carpet and several plug points.