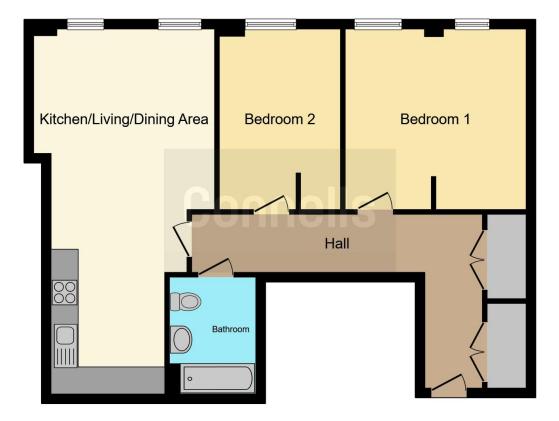

#### **Entrance Hall**

Large entrance hall with storage along the side.

### Lounge/Kitchen

25' 8" x 13' 5" (7.82m x 4.09m)

Modern open plan living space with kitchen area incorporating built-in appliances and large window looking over the front of the property.

# Bedroom 1

13' 1" x 12' 11" ( 3.99m x 3.94m )

Generous bedroom with fitted carpet and plug points with window overlooking the front of the property.

#### Bedroom 2

12' 10" x 8' 9" ( 3.91m x 2.67m )

With window overlooking the front of the property making it light and airy. Fitted carpet and several plug points.

#### Bathroom

Modern family bathroom with extractor fan.

## Parking

Secured gated parking with 1 x allocated parking space.

Residential Sales & Lettings | Mortgage Services | Conveyancing | Surveyors | Land & New Homes

To view this property please contact Connells on