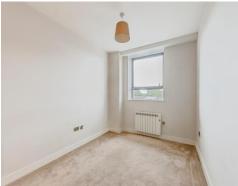

#### Bedroom 2

12' 10" x 8' 9" ( 3.91m x 2.67m )

With window overlooking the front of the property making it light and airy. Fitted carpet and several plug points.