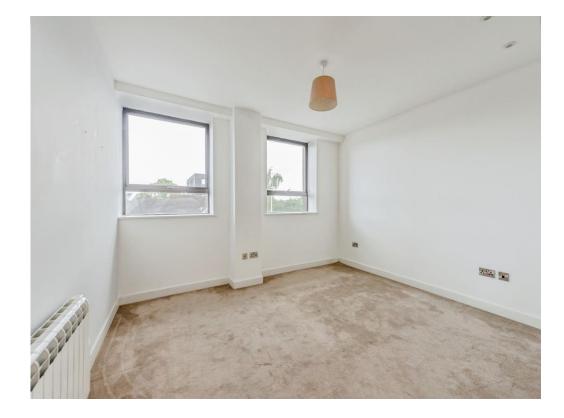

### Lounge/Kitchen

25' 8" x 13' 5" (7.82m x 4.09m)

Modern open plan living space with kitchen area incorporating built-in appliances and large window looking over the front of the property.

# Bedroom 1

13' 1" x 12' 11" ( 3.99m x 3.94m )

Generous bedroom with fitted carpet and plug points with window overlooking the front of the property.