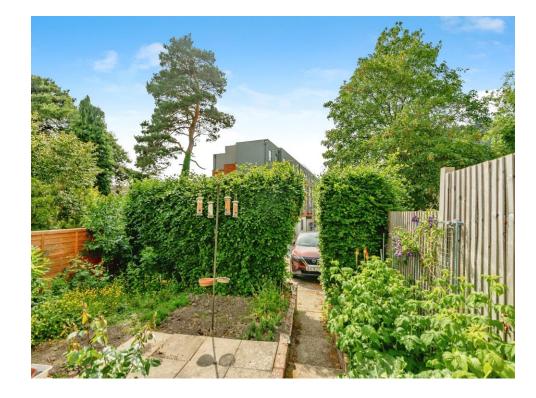

One of the standout features of this delightful home is the private garden - ideal for relaxing, entertaining, or enjoying a bit of gardening. Additionally, the property comes with allocated off-road parking, a rare asset in such a central location.

#### Rear Garden

Well maintained rear garden with access to allocated parking space through the rear.