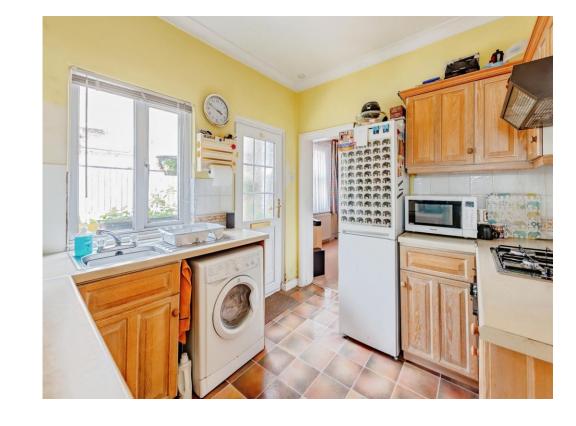

## Kitchen

8' 9" x 9' 8" ( 2.67m x 2.95m )

Well-kept galley kitchen overlooking the rear garden.