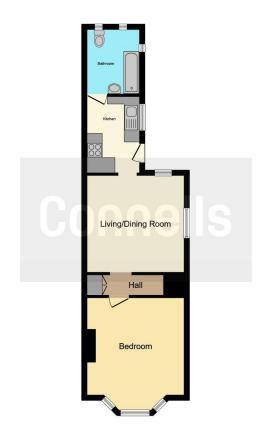

# Lounge

12' 4" x 12' 5" ( 3.76m x 3.78m )

Spacious lounge overlooking rear garden with several power points.

## Kitchen

8' 9" x 9' 8" ( 2.67m x 2.95m )

Well-kept galley kitchen overlooking the rear garden.

### **Bedroom 1**

11' 2" x 11' 9" ( 3.40m x 3.58m )

Generous sized bedroom overlooking the front of the property.

#### Bathroom

Suite comprising low level WC, wash hand basin and bath with shower over.

# **Parking**

Driveway to rear with allocated parking and gate to rear garden.

This floor plan is for illustrative purposes only. It is not drawn to scale. Any measurements, floor areas (including any total floor area), openings and orientation are approximate. No details are guaranteed, they cannot be relied upon for any purpose and they do not form part of any agreement. No liability is taken for any error, omission or misstatement. A party must rely upon its own inspection(s). Powered by www.focalagent.com