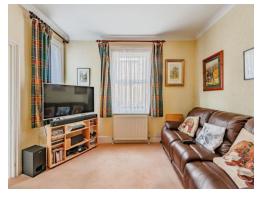

# Lounge

12' 4" x 12' 5" ( 3.76m x 3.78m )

Spacious lounge overlooking rear garden with several power points.