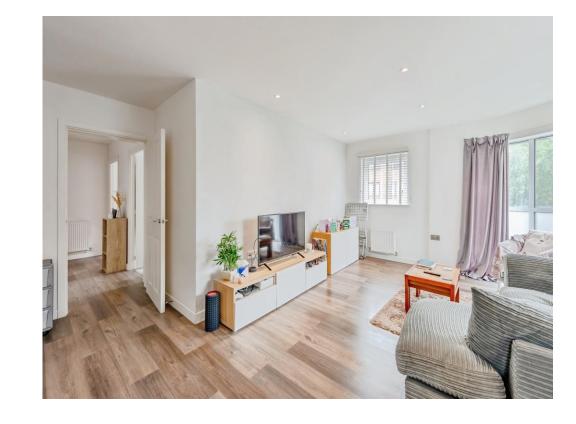

Step inside to discover a bright and spacious open-plan living area, complemented by stylish finishes and plenty of natural light. The modern fitted kitchen features sleek cabinetry and integrated appliances, making it both functional and visually appealing. The wellproportioned double bedroom provides a peaceful retreat, while the bathroom is tastefully finished with a clean, modern design. Additional benefits include secure entry, allocated parking, and proximity to East Grinstead railway station - offering direct services to London. With local shops, cafés, and green spaces just a short walk away, this property truly delivers on lifestyle and location.

# Lounge/Diner/Kitchen

15' 7" max x 22' 9" ( 4.75m max x 6.93m )

Open plan living space incorporating modern kitchen, fitted in 2020, with built-in appliances and LED switched lighting along the kickboard and under the cabinets. Several power points and radiator.