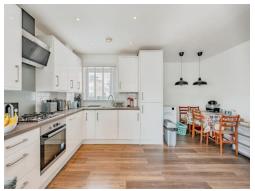

Step inside to discover a bright and spacious open-plan living area, complemented by stylish finishes and plenty of natural light. The modern fitted kitchen features sleek cabinetry and integrated appliances, making it both functional and visually appealing. The wellproportioned double bedroom provides a peaceful retreat, while the bathroom is tastefully finished with a clean, modern design. Additional benefits include secure entry, allocated parking, and proximity to East Grinstead railway station - offering direct services to London. With local shops, cafés, and green spaces just a short walk away, this property truly delivers on lifestyle and location.

# Lounge/Diner/Kitchen

15' 7" max x 22' 9" ( 4.75m max x 6.93m )

Open plan living space incorporating modern kitchen, fitted in 2020, with built-in appliances and LED switched lighting along the kickboard and under the cabinets. Several power points and radiator.