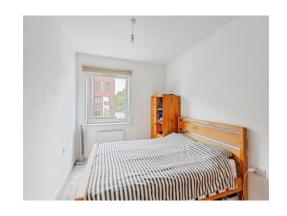

#### Bedroom 1

10' 5" x 11' 3" ( 3.17m x 3.43m )

Generous sized bedroom with several power points and radiator.

#### Bedroom 2

11' 4" x 8' 5" ( 3.45m x 2.57m )

Double bedroom with several power points and radiator looking out onto the street.