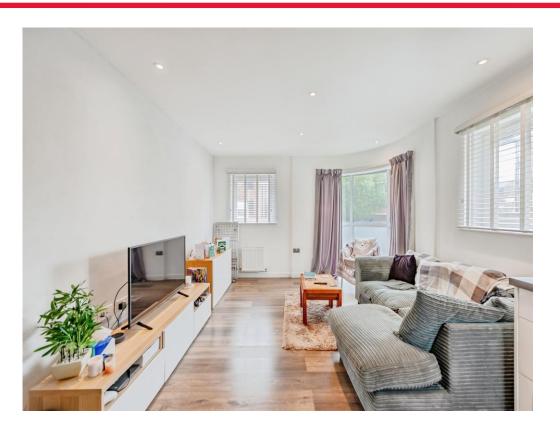

Step inside to discover a bright and spacious open-plan living area, complemented by stylish finishes and plenty of natural light. The modern fitted kitchen features sleek cabinetry and integrated appliances, making it both functional and visually appealing. The wellproportioned double bedroom provides a peaceful retreat, while the bathroom is tastefully finished with a clean, modern design. Additional benefits include secure entry, allocated parking, and proximity to East Grinstead railway station - offering direct services to London. With local shops, cafés, and green spaces just a short walk away, this property truly delivers on lifestyle and location.

# Lounge/Diner/Kitchen

15' 7" max x 22' 9" ( 4.75m max x 6.93m )

Open plan living space incorporating modern kitchen, fitted in 2020, with built-in appliances and LED switched lighting along the kickboard and under the cabinets. Several power points and radiator.