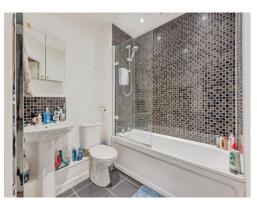

#### **Bathroom**

Modern fitted bathroom with heated towel rail.

This floor plan is for illustrative purposes only. It is not drawn to scale. Any measurements, floor areas (including any total floor area), openings and orientation are approximate. No details are guaranteed, they cannot be relied upon for any purpose and they do not form part of any agreement. No liability is taken for any error, omission or misstatement. A party must rely upon its own inspection(s). Powered by www.focalagent.com