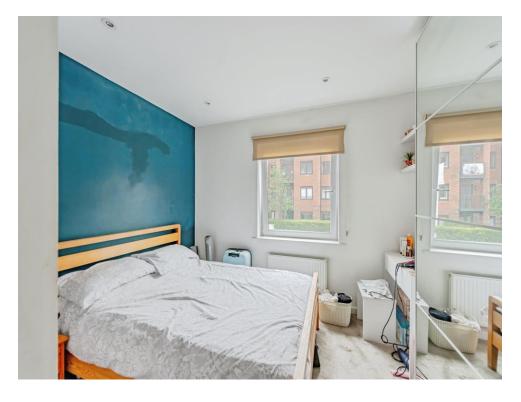

#### Bedroom 1

10' 5" x 11' 3" ( 3.17m x 3.43m )

Generous sized bedroom with several power points and radiator.

#### Bedroom 2

11' 4" x 8' 5" ( 3.45m x 2.57m )

Double bedroom with several power points and radiator looking out onto the street.