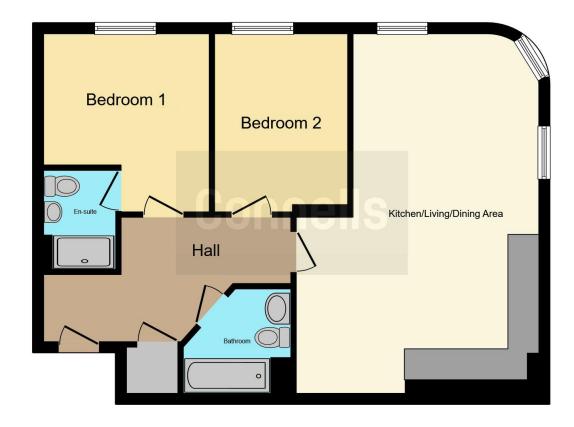

### **Entrance Hall**

With doors leading to all rooms and storage cupboard.

# Lounge/Diner/Kitchen

15' 7" max x 22' 9" ( 4.75m max x 6.93m )

Open plan living space incorporating modern kitchen, fitted in 2020, with built-in appliances and LED switched lighting along the kickboard and under the cabinets. Several power points and radiator.

#### Bedroom 1

10' 5" x 11' 3" ( 3.17m x 3.43m )

Generous sized bedroom with several power points and radiator.

#### **En Suite**

Suite comprising low level WC, hand basin and fitted shower.

#### Bedroom 2

11' 4" x 8' 5" ( 3.45m x 2.57m )

Double bedroom with several power points and radiator looking out onto the street.

#### **Bathroom**

Modern fitted bathroom with heated towel rail.

This floor plan is for illustrative purposes only. It is not drawn to scale. Any measurements, floor areas (including any total floor area), openings and orientation are approximate. No details are guaranteed, they cannot be relied upon for any purpose and they do not form part of any agreement. No liability is taken for any error, omission or misstatement. A party must rely upon its own inspection(s). Powered by www.focalagent.com