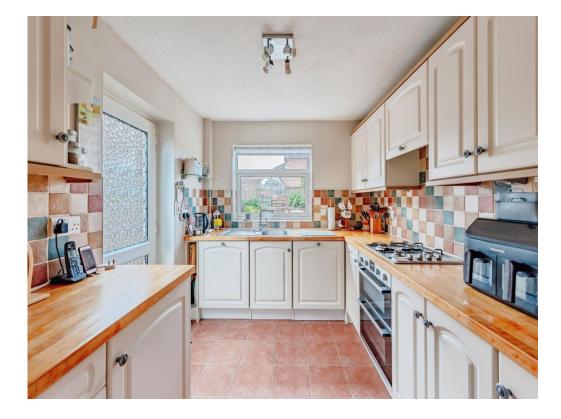

## Kitchen

8' 7" x 10' 6" ( 2.62m x 3.20m )

Cottage style kitchen with built-in appliances.