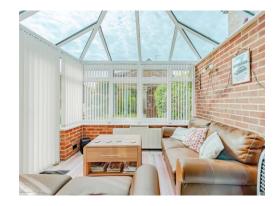

# Lounge

11' 4" x 16' 2" ( 3.45m x 4.93m )

Dual aspect lounge leading to conservatory.