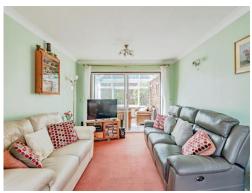

# Lounge

11' 4" x 16' 2" ( 3.45m x 4.93m )

Dual aspect lounge leading to conservatory.