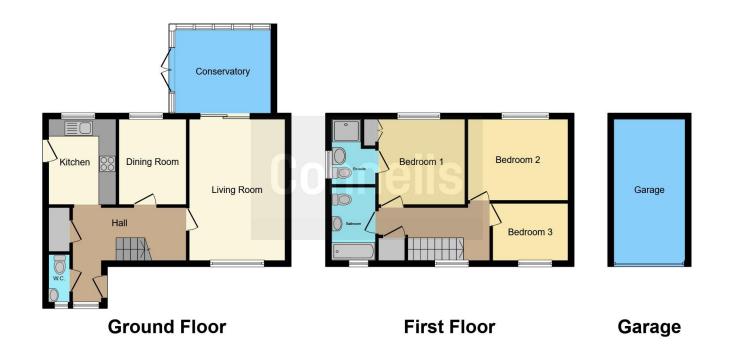

# Lounge

11' 4" x 16' 2" ( 3.45m x 4.93m )

Dual aspect lounge leading to conservatory.

# **Dining Room**

9' 9" x 7' 9" ( 2.97m x 2.36m )

Bright and airy dining room, perfect for entertaining.

## Kitchen

8' 7" x 10' 6" ( 2.62m x 3.20m )

Cottage style kitchen with built-in appliances.

#### Bedroom 1

9'8" x 11' (2.95m x 3.35m)

Spacious room which benefits from built-in wardrobes.

## **En Suite**

Recently decorated en suite is a real space saver.

### Bedroom 2

9' 4" x 11' 5" ( 2.84m x 3.48m )

Generous double bedroom looking out on to the beautiful rear garden.

#### Bedroom 3

8' 7" x 6' 6" ( 2.62m x 1.98m )

Single bedroom currently being used as an office/quest room.

### Bathroom

Has a lovely rainfall shower.

# **Parking**

Garage and driveway.

Residential Sales & Lettings | Mortgage Services | Conveyancing | Surveyors | Land & New Homes

This floor plan is for illustrative purposes only. It is not drawn to scale. Any measurements, floor areas (including any total floor area), openings and orientation are approximate. No details are guaranteed, they cannot be relied upon for any purpose and they do not form part of any agreement. No liability is taken for any error, omission or misstatement. A party must rely upon its own inspection(s). Powered by www.focalagent.com