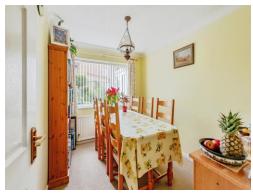

# **Dining Room**

9' 9" x 7' 9" ( 2.97m x 2.36m )

Bright and airy dining room, perfect for entertaining.