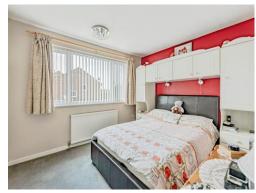

#### Bedroom 1

9'8" x 11' (2.95m x 3.35m)

Spacious room which benefits from built-in wardrobes.