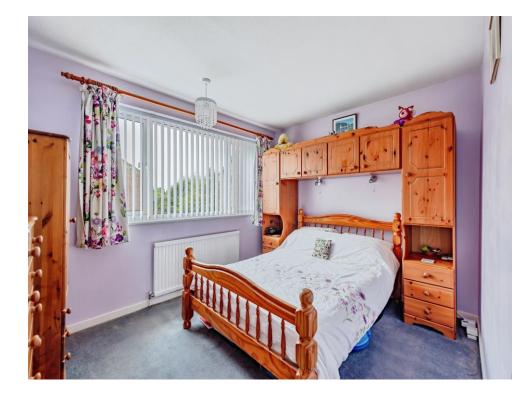

#### Bedroom 1

9'8" x 11' (2.95m x 3.35m)

Spacious room which benefits from built-in wardrobes.

## **En Suite**

Recently decorated en suite is a real space saver.