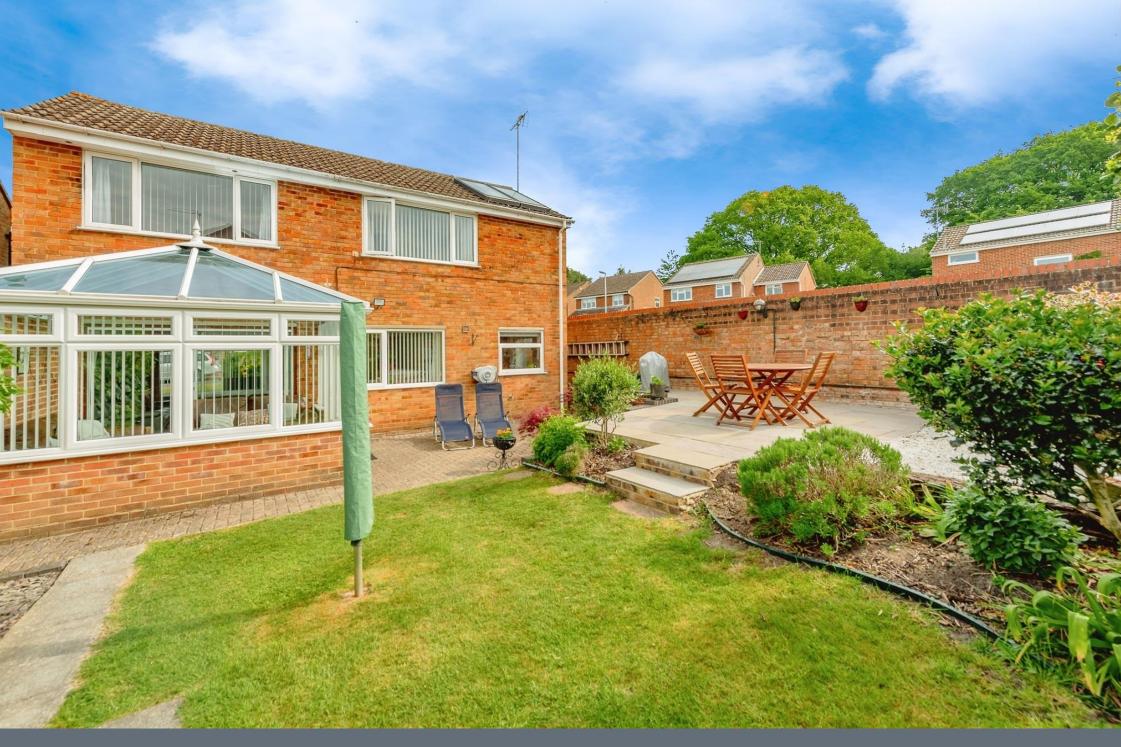

# Rear Garden

Sun trap rear garden with a recently added patio, perfect for entertaining guests.