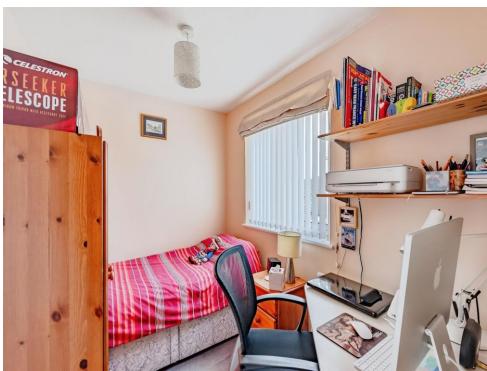

#### Bedroom 3

8' 7" x 6' 6" ( 2.62m x 1.98m )

Single bedroom currently being used as an office/quest room.